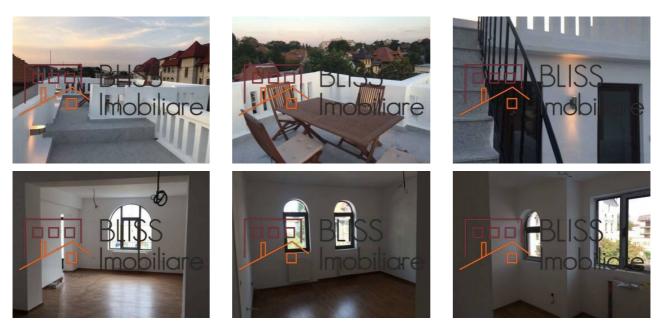

| Villa      |
| Year built                             | 1926       |
| Year renovated                         | 2017       |
| Balconies no.                          | 1          |
| State                                  | Finished   |
| Total land                             | 200m²      |
| Print                                  | 60m²       |
| Courtyard                              | 140m²      |
| Parking outside                        | 2          |
| Average cost of<br>utilities per month | 120.00 EUR |

# Amenities

|   | Equipped kitchen | × | Dishwasher          |   | Not furnished    |
|---|------------------|---|---------------------|---|------------------|
| ₽ | Private heating  |   | Suitable for office | * | Air conditioning |

#### Location



### Photos



BLISS Imobiliare © 2025