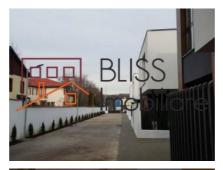

## **Description**

Amazing brand new villa in a small compound with private garden and garage

Beautiful and modern villa finalized in 2017, arranged over two levels (GF+1) benefit from an advantageous position with direct access from the main street, premium finishes, with parking places in the courtyard, garage and garden of 250mp.

The Villa is built on a plot of 420 square meters and has a built area of 320mp (250 sqm usable).

- The ground floor consists of a living area with open kitchen, bathroom and garage.
- At the 1st floor we have master bedroom with en suite bathroom and dressing, bedroom for guests with private bathroom and 2 other bedrooms for children that share a third bathroom.