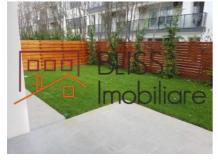

## **Description**

Amazing brand new villa in a small compound with private garden and garage

Beautiful and modern villa finalized in 2017, arranged over two levels (GF+1) benefit from an advantageous position with direct access from the main street, premium finishes, with parking places in the courtyard, garage and garden of 250mp.

The Villa is built on a plot of 420 square meters and has a built area of 320mp (250 sqm usable).

- The ground floor consists of a living area with open kitchen, bathroom and garage.
- At the 1st floor we have master bedroom with en suite bathroom and dressing, bedroom for guests with private bathroom and 2 other bedrooms for children that share a third bathroom.