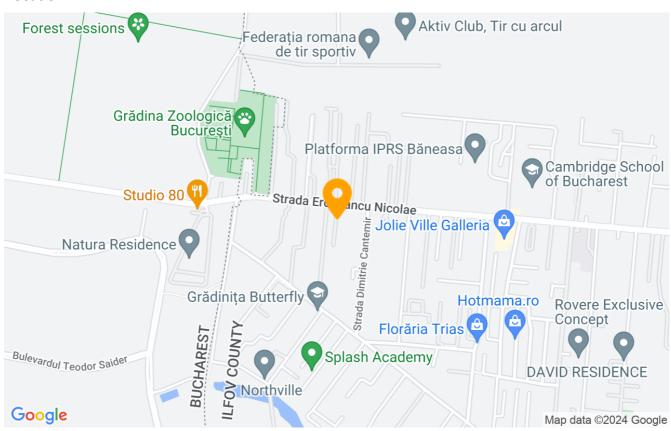

------------|--------------|
| Rooms no.             | 5            |
| Useable surface       | 250m²        |
| Constructed surface   | 300m²        |
| Bedrooms no.          | 4            |
| Kitchens no.          | 1            |
| Bathrooms no.         | 5            |
| Building type         | Villa        |
| Year built            | 2017         |
| Balconies no.         | 2            |
| State                 | Finished     |
| Total land            | 420m²        |
| Print                 | 170m²        |
| Courtyard             | 250m²        |
| Parking inside        | 1            |
| Parking outside       | 1            |
| Earthquake risk class | Unclassified |

# **Amenities**

Equipped kitchen

Media Dishwasher

Furnished

Private heating

Air conditioning

#### Location



### **Photos**