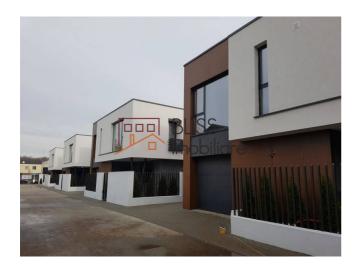

## **Description**

Amazing brand new villa in a small compound with private garden and garage

Beautiful and modern villa finalized in 2017, arranged over two levels (GF+1) benefit from an advantageous position with direct access from the main street, premium finishes, with parking places in the courtyard, garage and garden of 250mp.

The Villa is built on a plot of 420 square meters and has a built area of 320mp (250 sqm usable).

- The ground floor consists of a living area with open kitchen, bathroom and garage.
- At the 1st floor we have master bedroom with en suite bathroom and dressing, bedroom for guests with private bathroom and 2 other bedrooms for children that share a third bathroom.