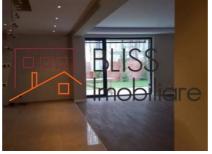

## **Description**

Amazing brand new villa in a small compound with private garden and garage

Beautiful and modern villa finalized in 2017, arranged over two levels (GF+1) benefit from an advantageous position with direct access from the main street, premium finishes, with parking places in the courtyard, garage and garden of 250mp.

The Villa is built on a plot of 420 square meters and has a built area of 320mp (250 sqm usable).

- The ground floor consists of a living area with open kitchen, bathroom and garage.
- At the 1st floor we have master bedroom with en suite bathroom and dressing, bedroom for guests with private bathroom and 2 other bedrooms for children that share a third bathroom.