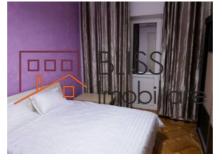

# **Description**

Very close to Bucharest city center, Intercontinental Hotel, panoramic view, own central heating, large balcony

| Property details                    |              |
|-------------------------------------|--------------|
| Rooms no.                           | 3            |
| Useable surface                     | 95m²         |
| Constructed surface                 | 100m²        |
| Apartment type                      | Apartment    |
| Type of rooms                       | Independent  |
| Type of comfort                     | Comfort 1    |
| Bedrooms no.                        | 2            |
| Kitchens no.                        | 1            |
| Bathrooms no.                       | 2            |
| Building type                       | Block        |
| Year built                          | 1940         |
| Year renovated                      | 2010         |
| Config                              | P+11         |
| Floor                               | 8            |
| Balconies no.                       | 1            |
| State                               | Finished     |
| Elevator                            | Yes          |
| Earthquake risk class               | Consolidated |
| Average cost of utilities per month | 50.00 EUR    |