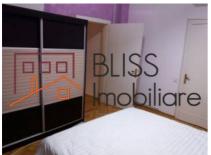

# **Description**

Very close to Bucharest city center, Intercontinental Hotel, panoramic view, own central heating, large balcony

| Property details                    |              |
|-------------------------------------|--------------|
| Rooms no.                           | 3            |
| Useable surface                     | 95m²         |
| Constructed surface                 | 100m²        |
| Apartment type                      | Apartment    |
| Type of rooms                       | Independent  |
| Type of comfort                     | Comfort 1    |
| Bedrooms no.                        | 2            |
| Kitchens no.                        | 1            |
| Bathrooms no.                       | 2            |
| Building type                       | Block        |
| Year built                          | 1940         |
| Year renovated                      | 2010         |
| Config                              | P+11         |
| Floor                               | 8            |
| Balconies no.                       | 1            |
| State                               | Finished     |
| Elevator                            | Yes          |
| Earthquake risk class               | Consolidated |
| Average cost of utilities per month | 50.00 EUR    |