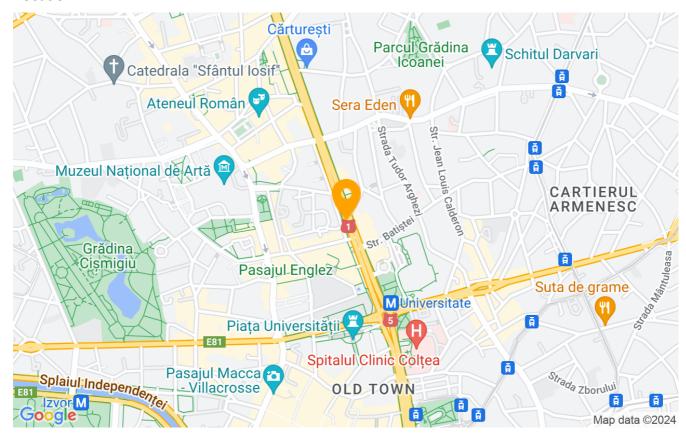

| Kitchens no.                        | 1            |
| Bathrooms no.                       | 2            |
| Building type                       | Block        |
| Year built                          | 1940         |
| Year renovated                      | 2010         |
| Config                              | P+11         |
| Floor                               | 8            |
| Balconies no.                       | 1            |
| State                               | Finished     |
| Elevator                            | Yes          |
| Earthquake risk class               | Consolidated |
| Average cost of utilities per month | 50.00 EUR    |

# **Amenities**

Equipped kitchen

Furnished (Willing to take out) Private heating

Suitable for office

💥 Air conditioning

### Location



### **Photos**