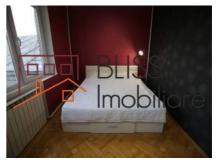

| 1            |
| Bathrooms no.                       | 2            |
| Building type                       | Block        |
| Year built                          | 1940         |
| Year renovated                      | 2010         |
| Config                              | P+11         |
| Floor                               | 8            |
| Balconies no.                       | 1            |
| State                               | Finished     |
| Elevator                            | Yes          |
| Earthquake risk class               | Consolidated |
| Average cost of utilities per month | 50.00 EUR    |

# **Amenities**

Equipped kitchen

Furnished (Willing to take out) Private heating

Suitable for office

💥 Air conditioning

### Location



### **Photos**