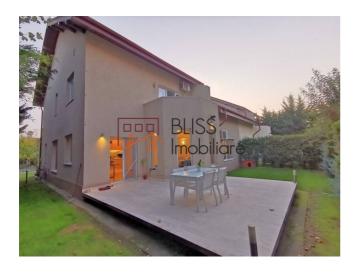

# Excellent for families with children situated near the private schools

Modern and recently fully renovated 5 bedroom villa in the popular Baneasa Residential Park (Butterfly) residential complex on lancu Nicolae in Baneasa Pipera.

The complex has two entrances (Bulevard Pipera and Iancu Nicolae), 24/7 security and full complex maintenance including gardening and snow cleaning of the common areas.

The villa is excellent located in dead end street with lots of green around. It is on one side connected to the neighbor and on the other side it is not connected. (Duplex)

You enter the villa in a hallway with access to the technical/laundry room, the garage, an office/bedroom, the stairs to the first floor and the living room.

The spacious and bright living and dining area has large windows and give access to the green and arranged garden.