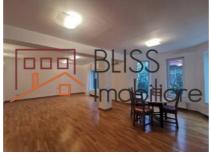

You enter the villa in a hallway with access to the technical/laundry room, the garage, an office/bedroom, the stairs to the first floor and the living room.

The spacious and bright living and dining area has large windows and give access to the green and arranged garden.

The kitchen is semi open and is fully equipped.

On the first floor you find three bedrooms of which one with en suite bathroom and a separate bathroom with access from the hallway. The bedrooms offer plenty of storage and dressing space.