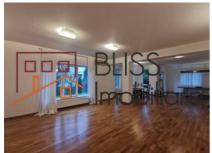

You enter the villa in a hallway with access to the technical/laundry room, the garage, an office/bedroom, the stairs to the first floor and the living room.

The spacious and bright living and dining area has large windows and give access to the green and arranged garden.

The kitchen is semi open and is fully equipped.

On the first floor you find three bedrooms of which one with en suite bathroom and a separate bathroom with access from the hallway. The bedrooms offer plenty of storage and dressing space.