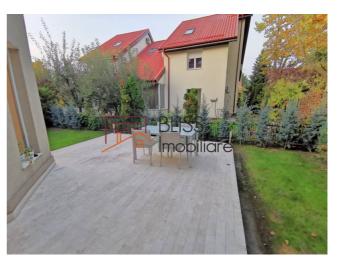

The complex has two entrances (Bulevard Pipera and Iancu Nicolae), 24/7 security and full complex maintenance including gardening and snow cleaning of the common areas.

The villa is excellent located in dead end street with lots of green around. It is on one side connected to the neighbor and on the other side it is not connected. (Duplex)

You enter the villa in a hallway with access to the technical/laundry room, the garage, an office/bedroom, the stairs to the first floor and the living room.

The spacious and bright living and dining area has large windows and give access to the green and arranged garden.