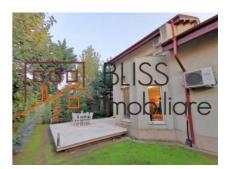

The complex has two entrances (Bulevard Pipera and Iancu Nicolae), 24/7 security and full complex maintenance including gardening and snow cleaning of the common areas.

The villa is excellent located in dead end street with lots of green around. It is on one side connected to the neighbor and on the other side it is not connected. (Duplex)

The top floor has a large open space, used as bedroom, with a separate bathroom.

This property gives you a warm sense of comfort and is excellent for families with children.

| Property details    |          |
|---------------------|----------|
| Rooms no.           | 6        |
| Useable surface     | 400m²    |
| Constructed surface | 450m²    |
| Bedrooms no.        | 5        |
| Kitchens no.        | 1        |
| Bathrooms no.       | 3        |
| Toilets no.         | 1        |
| Building type       | Villa    |
| Year built          | 2008     |
| Year renovated      | 2018     |
| Balconies no.       | 2        |
| State               | Finished |
| Total land          | 380m²    |
| Print               | 140m²    |
| Courtyard           | 200m²    |
| Parking inside      | 1        |
| Parking outside     | 2        |