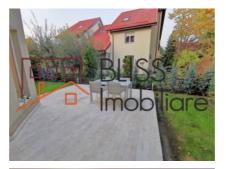

The complex has two entrances (Bulevard Pipera and Iancu Nicolae), 24/7 security and full complex maintenance including gardening and snow cleaning of the common areas.

The villa is excellent located in dead end street with lots of green around. It is on one side connected to the neighbor and on the other side it is not connected. (Duplex)

The top floor has a large open space, used as bedroom, with a separate bathroom.

This property gives you a warm sense of comfort and is excellent for families with children.

| Property details    |          |
|---------------------|----------|
| Rooms no.           | 6        |
| Useable surface     | 400m²    |
| Constructed surface | 450m²    |
| Bedrooms no.        | 5        |
| Kitchens no.        | 1        |
| Bathrooms no.       | 3        |
| Toilets no.         | 1        |
| Building type       | Villa    |
| Year built          | 2008     |
| Year renovated      | 2018     |
| Balconies no.       | 2        |
| State               | Finished |
| Total land          | 380m²    |
| Print               | 140m²    |
| Courtyard           | 200m²    |
| Parking inside      | 1        |
| Parking outside     | 2        |