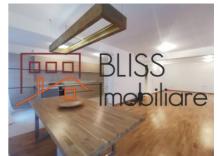

You enter the villa in a hallway with access to the technical/laundry room, the garage, an office/bedroom, the stairs to the first floor and the living room.

The spacious and bright living and dining area has large windows and give access to the green and arranged garden.

The kitchen is semi open and is fully equipped.

On the first floor you find three bedrooms of which one with en suite bathroom and a separate bathroom with access from the hallway. The bedrooms offer plenty of storage and dressing space.