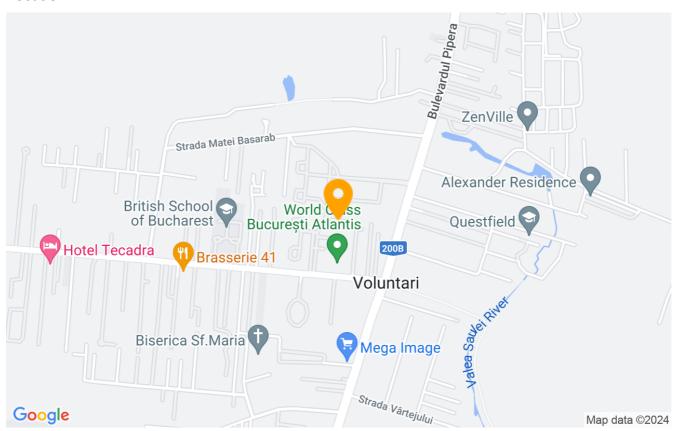

This complex is located just 5 minutes from the British School of Bucharest (BSB) and 10 minutes from the American International school of Bucharest (AISB). The other internationals school like Cambridge and Mark Twain are also on a short walking distance.

The complex has two entrances (Bulevard Pipera and Iancu Nicolae), 24/7 security and full complex maintenance including gardening and snow cleaning of the common areas.

The villa is excellent located in dead end street with lots of green around. It is on one side connected to the neighbor and on the other side it is not connected. (Duplex)