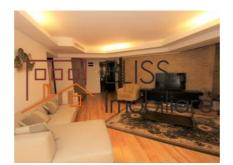

This luxurious apartment is located on the ground floor of a building built in 2007 and has a usable area of 146 sqm.

It is divided as follows: a spacious living room with a fully equipped open-space kitchen and a dining area, three bedrooms (one has its own bathroom & dressing), two fully equipped bathrooms. One bedroom can be used as an office.

All rooms have 2 entrances opening onto their own private terrace.

For a family who wants to be safe (24/24 hour security) and quiet, this property is a perfect choice.

| Property details      |                  |
|-----------------------|------------------|
| Rooms no.             | 4                |
| Useable surface       | 140m²            |
| Constructed surface   | 146m²            |
| Apartment type        | Apartment        |
| Type of rooms         | Semi-independent |
| Type of comfort       | Deluxe           |
| Bedrooms no.          | 3                |
| Kitchens no.          | 1                |
| Bathrooms no.         | 2                |
| Toilets no.           | 1                |
| Building type         | Block            |
| Year built            | 2008             |
| Config                | 1S+P+6           |
| Floor                 | Groundfloor      |
| Balconies no.         | 1                |
| State                 | Finished         |
| Elevator              | Yes              |
| Parking inside        | 1                |
| Earthquake risk class | Unclassified     |