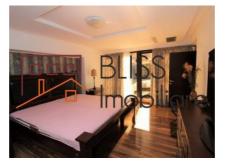

This luxurious apartment is located on the ground floor of a building built in 2007 and has a usable area of 146 sqm.

It is divided as follows: a spacious living room with a fully equipped open-space kitchen and a dining area, three bedrooms (one has its own bathroom & dressing), two fully equipped bathrooms. One bedroom can be used as an office.

All rooms have 2 entrances opening onto their own private terrace.

For a family who wants to be safe (24/24 hour security) and quiet, this property is a perfect choice.

| Property details      |                  |
|-----------------------|------------------|
| Rooms no.             | 4                |
| Useable surface       | 140m²            |
| Constructed surface   | 146m²            |
| Apartment type        | Apartment        |
| Type of rooms         | Semi-independent |
| Type of comfort       | Deluxe           |
| Bedrooms no.          | 3                |
| Kitchens no.          | 1                |
| Bathrooms no.         | 2                |
| Toilets no.           | 1                |
| Building type         | Block            |
| Year built            | 2008             |
| Config                | 1S+P+6           |
| Floor                 | Groundfloor      |
| Balconies no.         | 1                |
| State                 | Finished         |
| Elevator              | Yes              |
| Parking inside        | 1                |
| Earthquake risk class | Unclassified     |