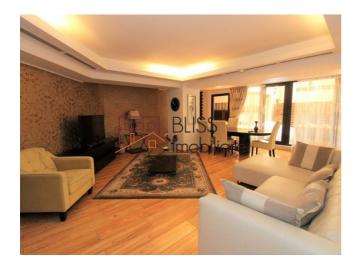

This luxurious apartment is located on the ground floor of a building built in 2007 and has a usable area of 146 sqm.

It is divided as follows: a spacious living room with a fully equipped open-space kitchen and a dining area, three bedrooms (one has its own bathroom & dressing), two fully equipped bathrooms. One bedroom can be used as an office.

All rooms have 2 entrances opening onto their own private terrace.

For a family who wants to be safe (24/24 hour security) and quiet, this property is a perfect choice.

| Property details      |                  |
|-----------------------|------------------|
| Rooms no.             | 4                |
| Useable surface       | 140m²            |
| Constructed surface   | 146m²            |
| Apartment type        | Apartment        |
| Type of rooms         | Semi-independent |
| Type of comfort       | Deluxe           |
| Bedrooms no.          | 3                |
| Kitchens no.          | 1                |
| Bathrooms no.         | 2                |
| Toilets no.           | 1                |
| Building type         | Block            |
| Year built            | 2008             |
| Config                | 1S+P+6           |
| Floor                 | Groundfloor      |
| Balconies no.         | 1                |
| State                 | Finished         |
| Elevator              | Yes              |
| Parking inside        | 1                |
| Earthquake risk class | Unclassified     |