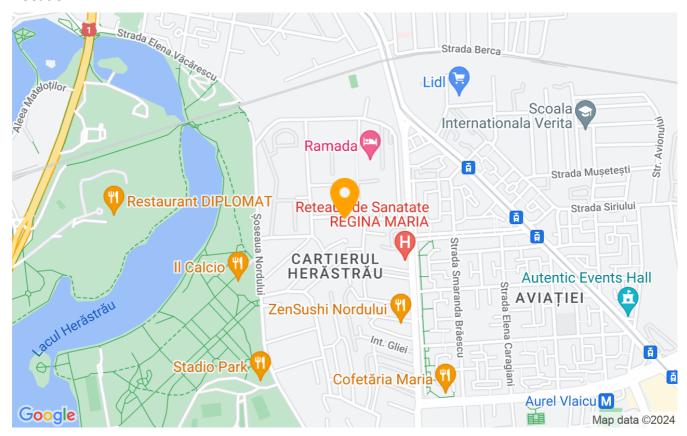

### Location

### **Description**

Exquisite 4-room apartment located in one of the most beautiful areas of Bucharest, Herastrau-Nord area. Nearby is Herastrau Park, Baneasa Shopping City, the best restaurants and cafes in Bucharest, private kindergartens and supermarkets.