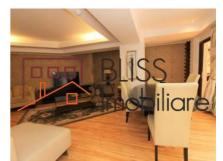

This luxurious apartment is located on the ground floor of a building built in 2007 and has a usable area of 146 sqm.

It is divided as follows: a spacious living room with a fully equipped open-space kitchen and a dining area, three bedrooms (one has its own bathroom & dressing), two fully equipped bathrooms. One bedroom can be used as an office.

All rooms have 2 entrances opening onto their own private terrace.

For a family who wants to be safe (24/24 hour security) and quiet, this property is a perfect choice.

| Property details      |                  |
|-----------------------|------------------|
| Rooms no.             | 4                |
| Useable surface       | 140m²            |
| Constructed surface   | 146m²            |
| Apartment type        | Apartment        |
| Type of rooms         | Semi-independent |
| Type of comfort       | Deluxe           |
| Bedrooms no.          | 3                |
| Kitchens no.          | 1                |
| Bathrooms no.         | 2                |
| Toilets no.           | 1                |
| Building type         | Block            |
| Year built            | 2008             |
| Config                | 1S+P+6           |
| Floor                 | Groundfloor      |
| Balconies no.         | 1                |
| State                 | Finished         |
| Elevator              | Yes              |
| Parking inside        | 1                |
| Earthquake risk class | Unclassified     |