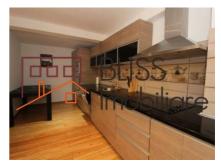

### **Description**

Exquisite 4-room apartment located in one of the most beautiful areas of Bucharest, Herastrau-Nord area. Nearby is Herastrau Park, Baneasa Shopping City, the best restaurants and cafes in Bucharest, private kindergartens and supermarkets.

This luxurious apartment is located on the ground floor of a building built in 2007 and has a usable area of 146 sqm.

It is divided as follows: a spacious living room with a fully equipped open-space kitchen and a dining area, three bedrooms (one has its own bathroom & dressing), two fully equipped bathrooms. One bedroom can be used as an office.

### **Photos**