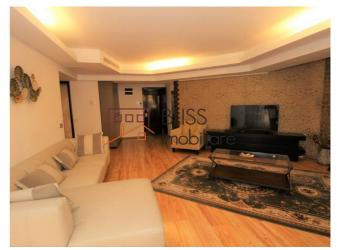

This luxurious apartment is located on the ground floor of a building built in 2007 and has a usable area of 146 sqm.

It is divided as follows: a spacious living room with a fully equipped open-space kitchen and a dining area, three bedrooms (one has its own bathroom & dressing), two fully equipped bathrooms. One bedroom can be used as an office.

All rooms have 2 entrances opening onto their own private terrace.

For a family who wants to be safe (24/24 hour security) and quiet, this property is a perfect choice.

| Property details      |                  |
|-----------------------|------------------|
| Rooms no.             | 4                |
| Useable surface       | 140m²            |
| Constructed surface   | 146m²            |
| Apartment type        | Apartment        |
| Type of rooms         | Semi-independent |
| Type of comfort       | Deluxe           |
| Bedrooms no.          | 3                |
| Kitchens no.          | 1                |
| Bathrooms no.         | 2                |
| Toilets no.           | 1                |
| Building type         | Block            |
| Year built            | 2008             |
| Config                | 1S+P+6           |
| Floor                 | Groundfloor      |
| Balconies no.         | 1                |
| State                 | Finished         |
| Elevator              | Yes              |
| Parking inside        | 1                |
| Earthquake risk class | Unclassified     |