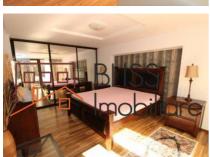

This luxurious apartment is located on the ground floor of a building built in 2007 and has a usable area of 146 sqm.

It is divided as follows: a spacious living room with a fully equipped open-space kitchen and a dining area, three bedrooms (one has its own bathroom & dressing), two fully equipped bathrooms. One bedroom can be used as an office.

All rooms have 2 entrances opening onto their own private terrace.

For a family who wants to be safe (24/24 hour security) and quiet, this property is a perfect choice.

| Property details      |                  |
|-----------------------|------------------|
| Rooms no.             | 4                |
| Useable surface       | 140m²            |
| Constructed surface   | 146m²            |
| Apartment type        | Apartment        |
| Type of rooms         | Semi-independent |
| Type of comfort       | Deluxe           |
| Bedrooms no.          | 3                |
| Kitchens no.          | 1                |
| Bathrooms no.         | 2                |
| Toilets no.           | 1                |
| Building type         | Block            |
| Year built            | 2008             |
| Config                | 1S+P+6           |
| Floor                 | Groundfloor      |
| Balconies no.         | 1                |
| State                 | Finished         |
| Elevator              | Yes              |
| Parking inside        | 1                |
| Earthquake risk class | Unclassified     |