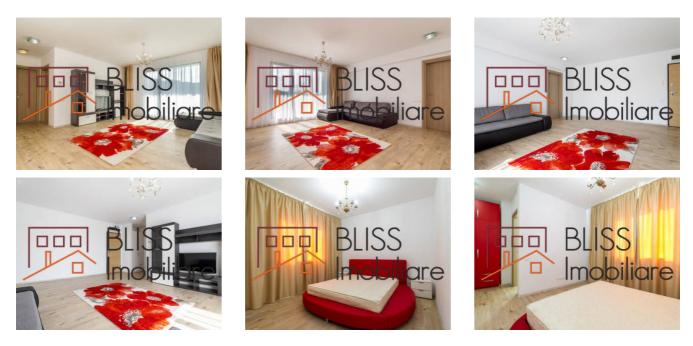

-----|
| Rooms no.             | 4                 |
| Useable surface       | 101m <sup>2</sup> |
| Apartment type        | Apartment         |
| Type of rooms         | Independent       |
| Bedrooms no.          | 3                 |
| Kitchens no.          | 1                 |
| Bathrooms no.         | 3                 |
| Building type         | Block             |
| Year built            | 2017              |
| Config                | P+4               |
| Floor                 | Groundfloor       |
| State                 | Finished          |
| Elevator              | No                |
| Parking outside       | 2                 |
| Earthquake risk class | Unclassified      |

## Amenities

Equipped kitchen

🔆 Dishwasher

Furnished

City heating

## Location



### **Photos**



BLISS Imobiliare © 2024