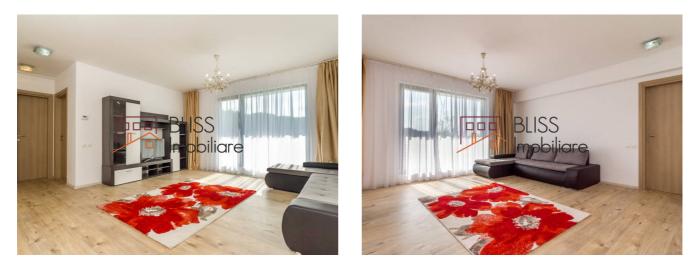

### Description

4-room apartment and 100sqm garden in Greenfield.

Apartment completed in 2017, in the area with 50% less noise than the center and air quality with over 50% cleaner than in the city.

Furnished and equipped, 3 bedrooms, dining room, closed kitchen, 3 bathrooms, 2 parking spaces, 100sqm garden, forest view.

The complex has all the facilities: supermarket, pharmacy, ATM, playgrounds.

Greenfield Plaza stretches over 10400sqm and offers SPA, pool, sports complex with tennis courts, kindergarten, school, restaurants and bank plus Platan Park with selected vegetation stretched over 6000sqm; minibus transport provided by the developer every 15-30 minutes to the Pipera, Aviatorilor subway stations and Baneasa mall.