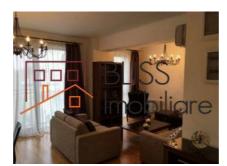

### **Description**

2 bedroom apartment, located in Piata Victoriei, in a building built in 2011, luxury comfort.

Ddetached, 4th floor from 4, having a total area of 100 sqm and a usable area of 79 sqm.

The apartment has 2 bathrooms, terrace with access from the living room and the master bedroom, 1 parking place in the underground garage, 24-hour security.

The building is located near Kiseleff Park, school, kindergarten, church, restaurants