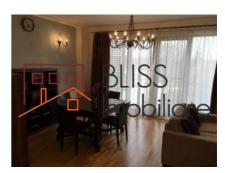

### **Description**

2 bedroom apartment, located in Piata Victoriei, in a building built in 2011, luxury comfort.

Ddetached, 4th floor from 4, having a total area of 100 sqm and a usable area of 79 sqm.

The apartment has 2 bathrooms, terrace with access from the living room and the master bedroom, 1 parking place in the underground garage, 24-hour security.

The building is located near Kiseleff Park, school, kindergarten, church, restaurants