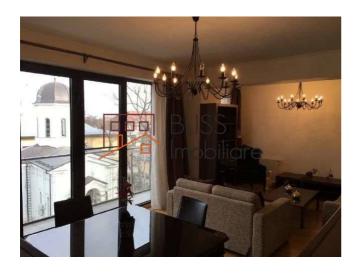

### **Description**

2 bedroom apartment, located in Piata Victoriei, in a building built in 2011, luxury comfort.

Ddetached, 4th floor from 4, having a total area of 100 sqm and a usable area of 79 sqm.

The apartment has 2 bathrooms, terrace with access from the living room and the master bedroom, 1 parking place in the underground garage, 24-hour security.

The building is located near Kiseleff Park, school, kindergarten, church, restaurants