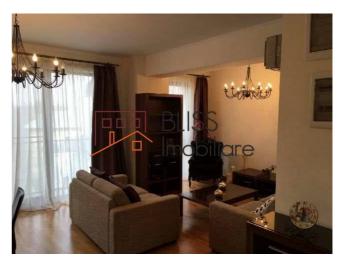

### **Description**

2 bedroom apartment, located in Piata Victoriei, in a building built in 2011, luxury comfort.

Ddetached, 4th floor from 4, having a total area of 100 sqm and a usable area of 79 sqm.

The apartment has 2 bathrooms, terrace with access from the living room and the master bedroom, 1 parking place in the underground garage, 24-hour security.

The building is located near Kiseleff Park, school, kindergarten, church, restaurants