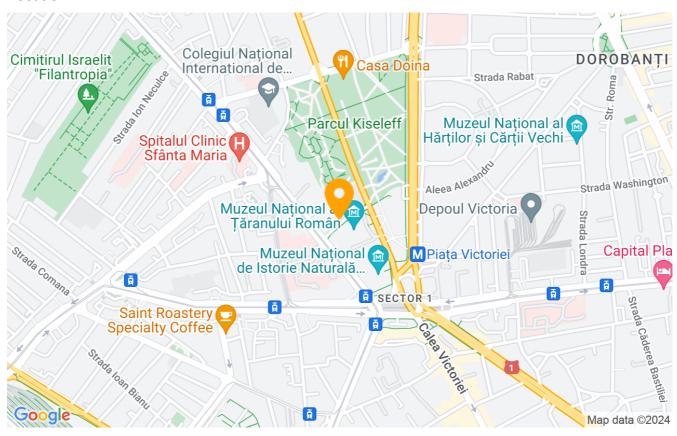

The apartment has 2 bathrooms, terrace with access from the living room and the master bedroom, 1 parking place in the underground garage, 24-hour security.

The building is located near Kiseleff Park, school, kindergarten, church, restaurants

#### Location