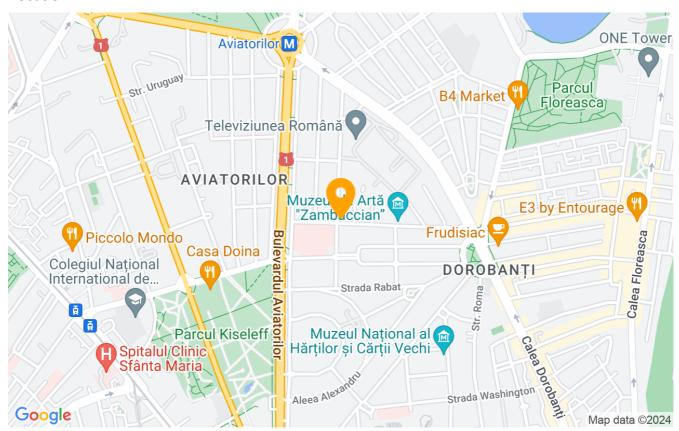

|
| Useable surface       | 140m²            |
| Constructed surface   | 180m²            |
| Apartment type        | Duplex apartment |
| Type of rooms         | Non-independent  |
| Type of comfort       | Deluxe           |
| Bedrooms no.          | 2                |
| Kitchens no.          | 1                |
| Bathrooms no.         | 3                |
| Building type         | Villa            |
| Year built            | 1930             |
| Year renovated        | 2017             |
| Config                | P+2+M            |
| Floor                 | High Groundfloor |
| State                 | Finished         |
| Earthquake risk class | Consolidated     |

## **Amenities**

Equipped kitchen

Dishwasher

Not furnished

Building heating

Air conditioning

#### Location



#### **Photos**