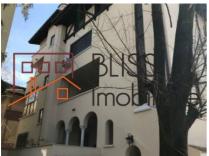

### **Description**

Newly renovated building. Beautiful interwar period architecture, generous spaces with impressive wood and stone finishes.

Ground Floor and Amenities - Highlights

Up to 180 sq.m

Very spacious rooms with impressive interiors

State of the art IT and telecom infrastructure

Air conditioning

Led lighting

Premises enjoy full independent and exclusive access through the front of the building with a main front entrance

| Property details      |                  |
|-----------------------|------------------|
| Rooms no.             | 4                |
| Useable surface       | 140m²            |
| Constructed surface   | 180m²            |
| Apartment type        | Duplex apartment |
| Type of rooms         | Non-independent  |
| Type of comfort       | Deluxe           |
| Bedrooms no.          | 2                |
| Kitchens no.          | 1                |
| Bathrooms no.         | 3                |
| Building type         | Villa            |
| Year built            | 1930             |
| Year renovated        | 2017             |
| Config                | P+2+M            |
| Floor                 | High Groundfloor |
| State                 | Finished         |
| Earthquake risk class | Consolidated     |