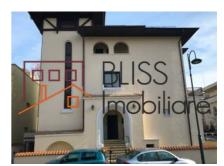

### **Description**

Newly renovated building. Beautiful interwar period architecture, generous spaces with impressive wood and stone finishes.

Ground Floor and Amenities - Highlights

Up to 180 sq.m

Very spacious rooms with impressive interiors

State of the art IT and telecom infrastructure

Air conditioning

Led lighting

Premises enjoy full independent and exclusive access through the front of the building with a main front entrance

| Property details      |                  |
|-----------------------|------------------|
| Rooms no.             | 4                |
| Useable surface       | 140m²            |
| Constructed surface   | 180m²            |
| Apartment type        | Duplex apartment |
| Type of rooms         | Non-independent  |
| Type of comfort       | Deluxe           |
| Bedrooms no.          | 2                |
| Kitchens no.          | 1                |
| Bathrooms no.         | 3                |
| Building type         | Villa            |
| Year built            | 1930             |
| Year renovated        | 2017             |
| Config                | P+2+M            |
| Floor                 | High Groundfloor |
| State                 | Finished         |
| Earthquake risk class | Consolidated     |