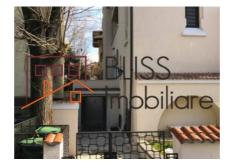

Four rooms (living, dining, two bedrooms)

Two bathrooms/wash rooms

Private terrace

Wine cellar in semi-basement

Utility/sports room

Beautiful stained glass

Venetian blinds

Premises fully furnished for residential purposes

State of the art IT and telecom infrastructure

Air conditioning

Led lighting

Premises enjoy full independent and exclusive access through the front of the building with a main front entrance

| Property details      |                  |
|-----------------------|------------------|
| Rooms no.             | 4                |
| Useable surface       | 140m²            |
| Constructed surface   | 180m²            |
| Apartment type        | Duplex apartment |
| Type of rooms         | Non-independent  |
| Type of comfort       | Deluxe           |
| Bedrooms no.          | 2                |
| Kitchens no.          | 1                |
| Bathrooms no.         | 3                |
| Building type         | Villa            |
| Year built            | 1930             |
| Year renovated        | 2017             |
| Config                | P+2+M            |
| Floor                 | High Groundfloor |
| State                 | Finished         |
| Earthquake risk class | Consolidated     |