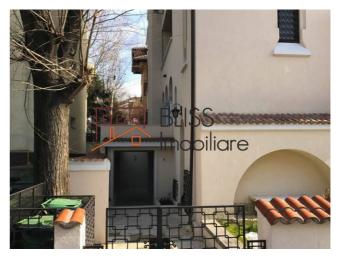

### **Description**

Newly renovated building. Beautiful interwar period architecture, generous spaces with impressive wood and stone finishes.

Ground Floor and Amenities - Highlights

Up to 180 sq.m

Very spacious rooms with impressive interiors

Four rooms (living, dining, two bedrooms)

Two bathrooms/wash rooms

Private terrace

Wine cellar in semi-basement

Utility/sports room

Beautiful stained glass

Venetian blinds

Premises fully furnished for residential purposes

State of the art IT and telecom infrastructure

Air conditioning

Led lighting

Premises enjoy full independent and exclusive access through the front of the building with a main front entrance

| Property details      |                  |
|-----------------------|------------------|
| Rooms no.             | 4                |
| Useable surface       | 140m²            |
| Constructed surface   | 180m²            |
| Apartment type        | Duplex apartment |
| Type of rooms         | Non-independent  |
| Type of comfort       | Deluxe           |
| Bedrooms no.          | 2                |
| Kitchens no.          | 1                |
| Bathrooms no.         | 3                |
| Building type         | Villa            |
| Year built            | 1930             |
| Year renovated        | 2017             |
| Config                | P+2+M            |
| Floor                 | High Groundfloor |
| State                 | Finished         |
| Earthquake risk class | Consolidated     |