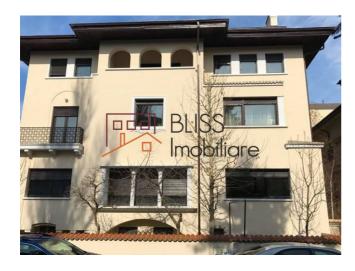

### **Description**

Newly renovated building. Beautiful interwar period architecture, generous spaces with impressive wood and stone finishes.

Ground Floor and Amenities - Highlights

Up to 180 sq.m

Very spacious rooms with impressive interiors

Four rooms (living, dining, two bedrooms)

Two bathrooms/wash rooms

Private terrace

Wine cellar in semi-basement

Utility/sports room

Beautiful stained glass

Venetian blinds

Premises fully furnished for residential purposes

State of the art IT and telecom infrastructure

Air conditioning

Led lighting

Premises enjoy full independent and exclusive access through the front of the building with a main front entrance

| Property details      |                  |
|-----------------------|------------------|
| Rooms no.             | 4                |
| Useable surface       | 140m²            |
| Constructed surface   | 180m²            |
| Apartment type        | Duplex apartment |
| Type of rooms         | Non-independent  |
| Type of comfort       | Deluxe           |
| Bedrooms no.          | 2                |
| Kitchens no.          | 1                |
| Bathrooms no.         | 3                |
| Building type         | Villa            |
| Year built            | 1930             |
| Year renovated        | 2017             |
| Config                | P+2+M            |
| Floor                 | High Groundfloor |
| State                 | Finished         |
| Earthquake risk class | Consolidated     |