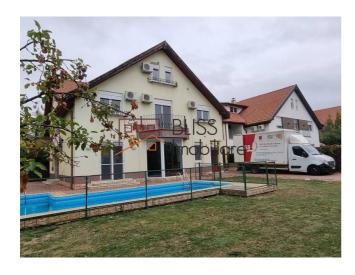

#### **Description**

Duplex villa with 6 bedrooms (5 bedrooms on the upper floors and an office/bedroom on the ground floor) with individual swimming-pool in a gated community on the popular lancu Nicolae street and in the immediate vicinity of the British School of Bucharest.

# Located in the Iancu Nicolae Pipera area, close to British School

The Cellar+Gf+1F+Open-space attic villa benefits from a large square beautiful garden, facing West, offering a lot of natural daylight, an individual private pool and garage. Furthermore, there is space for another three cars in front of the garage.

The villa has been built in 2002 and has been renovated in 2017. Located on a plot of 670 sqm, this property has a superb outside area, ideal for a family with children. The interior has an usable area of 360 sqm divided over three floors (plus cellar).