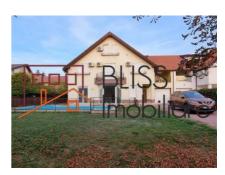

# Located in the Iancu Nicolae Pipera area, close to British School

The Cellar+Gf+1F+Open-space attic villa benefits from a large square beautiful garden, facing West, offering a lot of natural daylight, an individual private pool and garage. Furthermore, there is space for another three cars in front of the garage.

The villa has been built in 2002 and has been renovated in 2017. Located on a plot of 670 sqm, this property has a superb outside area, ideal for a family with children. The interior has an usable area of 360 sqm divided over three floors (plus cellar).