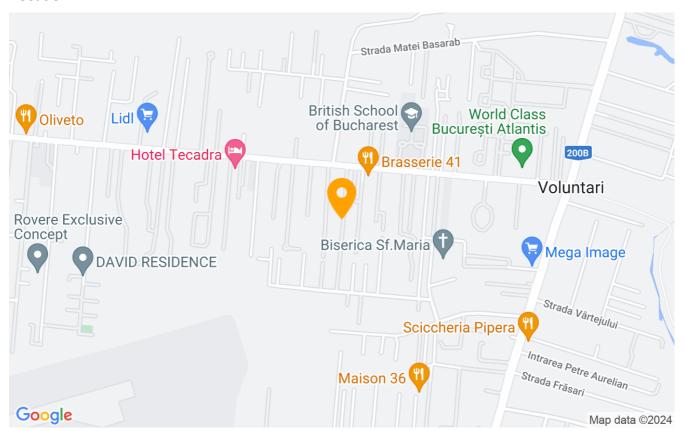

| Villa        |
| Year built                          | 2002         |
| Year renovated                      | 2017         |
| Balconies no.                       | 3            |
| State                               | Finished     |
| Total land                          | 670m²        |
| Print                               | 190m²        |
| Courtyard                           | 450m²        |
| Parking inside                      | 1            |
| Parking outside                     | 3            |
| Earthquake risk class               | Unclassified |
| Average cost of utilities per month | 400.00 EUR   |

# **Amenities**

<u>""</u>

Equipped kitchen > Dishwasher

Not furnished

Private heating

Sauna

\* Air conditioning

Swimming pool

Fireplace

### Location



## **Photos**