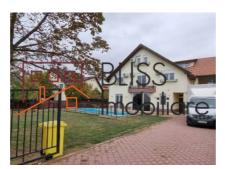

# Located in the Iancu Nicolae Pipera area, close to British School

The Cellar+Gf+1F+Open-space attic villa benefits from a large square beautiful garden, facing West, offering a lot of natural daylight, an individual private pool and garage. Furthermore, there is space for another three cars in front of the garage.

The villa has been built in 2002 and has been renovated in 2017. Located on a plot of 670 sqm, this property has a superb outside area, ideal for a family with children. The interior has an usable area of 360 sqm divided over three floors (plus cellar).