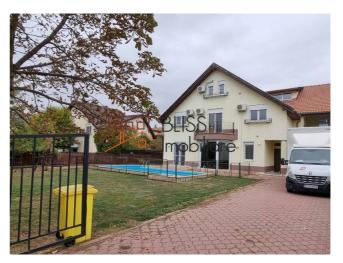

#### **Description**

Duplex villa with 6 bedrooms (5 bedrooms on the upper floors and an office/bedroom on the ground floor) with individual swimming-pool in a gated community on the popular lancu Nicolae street and in the immediate vicinity of the British School of Bucharest.

# Located in the Iancu Nicolae Pipera area, close to British School

The Cellar+Gf+1F+Open-space attic villa benefits from a large square beautiful garden, facing West, offering a lot of natural daylight, an individual private pool and garage. Furthermore, there is space for another three cars in front of the garage.

The villa has been built in 2002 and has been renovated in 2017. Located on a plot of 670 sqm, this property has a superb outside area, ideal for a family with children. The interior has an usable area of 360 sqm divided over three floors (plus cellar).