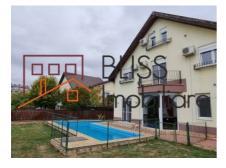

# Villa with 5 bedrooms and private pool lancu Nicolae Pipera

Austrian Village, Iancu Nicolae, Bucharest / Ilfov

Web Reference #49030

https://blissimobiliare.ro/en/villa-6-bedrooms-for-rent-iancu-nicolae-pipera-bucharest-ilfov-49030

# Located in the Iancu Nicolae Pipera area, close to British School

The Cellar+Gf+1F+Open-space attic villa benefits from a large square beautiful garden, facing West, offering a lot of natural daylight, an individual private pool and garage. Furthermore, there is space for another three cars in front of the garage.

The villa has been built in 2002 and has been renovated in 2017. Located on a plot of 670 sqm, this property has a superb outside area, ideal for a family with children. The interior has an usable area of 360 sqm divided over three floors (plus cellar).