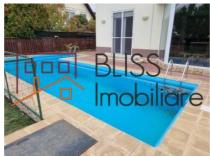

#### **Description**

Duplex villa with 6 bedrooms (5 bedrooms on the upper floors and an office/bedroom on the ground floor) with individual swimming-pool in a gated community on the popular lancu Nicolae street and in the immediate vicinity of the British School of Bucharest.

# Located in the Iancu Nicolae Pipera area, close to British School

The Cellar+Gf+1F+Open-space attic villa benefits from a large square beautiful garden, facing West, offering a lot of natural daylight, an individual private pool and garage. Furthermore, there is space for another three cars in front of the garage.