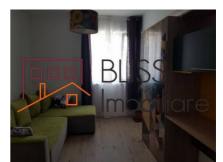

-|
| Rooms no.             | 3            |
| Useable surface       | 76m²         |
| Apartment type        | Apartment    |
| Type of rooms         | Independent  |
| Type of comfort       | Deluxe       |
| Bedrooms no.          | 2            |
| Kitchens no.          | 1            |
| Bathrooms no.         | 2            |
| Building type         | Block        |
| Year built            | 2016         |
| Config                | P+5          |
| Floor                 | 4            |
| Balconies no.         | 1            |
| State                 | Finished     |
| Elevator              | Yes          |
| Earthquake risk class | Unclassified |

### **Amenities**

Equipped kitchen

> Dishwasher

Furnished

Private heating

Suitable for office

### Location



### **Photos**