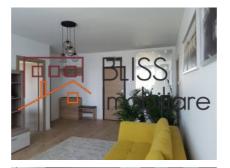

-----|
| Rooms no.             | 3            |
| Useable surface       | 76m²         |
| Apartment type        | Apartment    |
| Type of rooms         | Independent  |
| Type of comfort       | Deluxe       |
| Bedrooms no.          | 2            |
| Kitchens no.          | 1            |
| Bathrooms no.         | 2            |
| Building type         | Block        |
| Year built            | 2016         |
| Config                | P+5          |
| Floor                 | 4            |
| Balconies no.         | 1            |
| State                 | Finished     |
| Elevator              | Yes          |
| Earthquake risk class | Unclassified |

### **Amenities**

Equipped kitchen

> Dishwasher

Furnished

Private heating

Suitable for office

### Location



### **Photos**