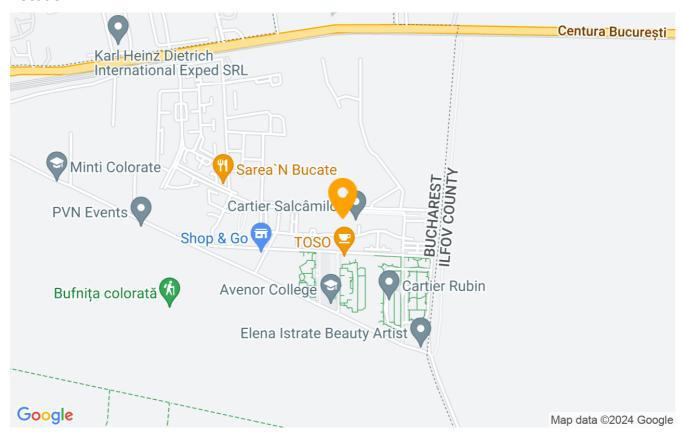

------------|--------------|
| Rooms no.             | 3            |
| Useable surface       | 76m²         |
| Apartment type        | Apartment    |
| Type of rooms         | Independent  |
| Type of comfort       | Deluxe       |
| Bedrooms no.          | 2            |
| Kitchens no.          | 1            |
| Bathrooms no.         | 2            |
| Building type         | Block        |
| Year built            | 2016         |
| Config                | P+5          |
| Floor                 | 4            |
| Balconies no.         | 1            |
| State                 | Finished     |
| Elevator              | Yes          |
| Earthquake risk class | Unclassified |

### **Amenities**

Equipped kitchen

> Dishwasher

Furnished

Private heating

Suitable for office

### Location



### **Photos**