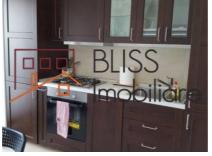

---|
| Rooms no.             | 3            |
| Useable surface       | 76m²         |
| Apartment type        | Apartment    |
| Type of rooms         | Independent  |
| Type of comfort       | Deluxe       |
| Bedrooms no.          | 2            |
| Kitchens no.          | 1            |
| Bathrooms no.         | 2            |
| Building type         | Block        |
| Year built            | 2016         |
| Config                | P+5          |
| Floor                 | 4            |
| Balconies no.         | 1            |
| State                 | Finished     |
| Elevator              | Yes          |
| Earthquake risk class | Unclassified |

### **Amenities**

Equipped kitchen

> Dishwasher

Furnished

Private heating

Suitable for office

### Location



### **Photos**