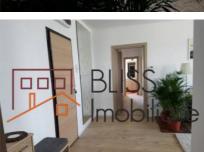

-------|
| Rooms no.             | 3            |
| Useable surface       | 76m²         |
| Apartment type        | Apartment    |
| Type of rooms         | Independent  |
| Type of comfort       | Deluxe       |
| Bedrooms no.          | 2            |
| Kitchens no.          | 1            |
| Bathrooms no.         | 2            |
| Building type         | Block        |
| Year built            | 2016         |
| Config                | P+5          |
| Floor                 | 4            |
| Balconies no.         | 1            |
| State                 | Finished     |
| Elevator              | Yes          |
| Earthquake risk class | Unclassified |

### **Amenities**

Equipped kitchen

> Dishwasher

Furnished

Private heating

Suitable for office

### Location



### **Photos**