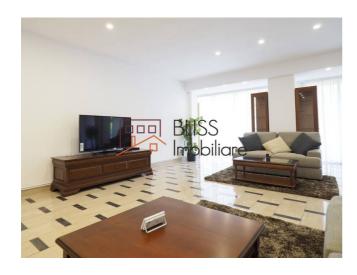

### **Description**

Apartament with exceptional location, across Presidential House

Apartment is located on the 2nd floor in an exceptional area near Bordei Park, between the Presidential House and the US Ambassador's Residence Fully equipped, luxury furniture. Everything new. 4 bedrooms Own central heating Air conditioning.

| Property details    |             |
|---------------------|-------------|
| Rooms no.           | 5           |
| Useable surface     | 160m²       |
| Constructed surface | 188m²       |
| Apartment type      | Apartment   |
| Type of rooms       | Independent |
| Type of comfort     | Deluxe      |
| Bedrooms no.        | 4           |
| Kitchens no.        | 1           |
| Bathrooms no.       | 3           |
| Toilets no.         | 1           |
| Building type       | Block       |
| Year built          | 2001        |
| Config              | P+6         |
| Floor               | 2           |
| Balconies no.       | 2           |
| State               | Finished    |
| Elevator            | Yes         |
| Parking inside      | 1           |
| Parking outside     | 1           |