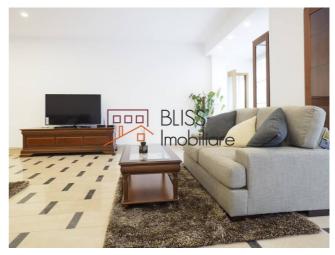

### **Description**

Apartament with exceptional location, across Presidential House

Apartment is located on the 2nd floor in an exceptional area near Bordei Park, between the Presidential House and the US Ambassador's Residence Fully equipped, luxury furniture. Everything new. 4 bedrooms Own central heating Air conditioning.

| Property details    |             |
|---------------------|-------------|
| Rooms no.           | 5           |
| Useable surface     | 160m²       |
| Constructed surface | 188m²       |
| Apartment type      | Apartment   |
| Type of rooms       | Independent |
| Type of comfort     | Deluxe      |
| Bedrooms no.        | 4           |
| Kitchens no.        | 1           |
| Bathrooms no.       | 3           |
| Toilets no.         | 1           |
| Building type       | Block       |
| Year built          | 2001        |
| Config              | P+6         |
| Floor               | 2           |
| Balconies no.       | 2           |
| State               | Finished    |
| Elevator            | Yes         |
| Parking inside      | 1           |
| Parking outside     | 1           |