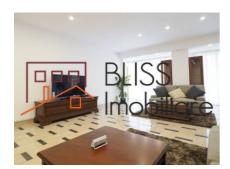

### **Description**

Apartament with exceptional location, across Presidential House

Apartment is located on the 2nd floor in an exceptional area near Bordei Park, between the Presidential House and the US Ambassador's Residence Fully equipped, luxury furniture. Everything new. 4 bedrooms Own central heating Air conditioning.

| Property details    |             |
|---------------------|-------------|
| Rooms no.           | 5           |
| Useable surface     | 160m²       |
| Constructed surface | 188m²       |
| Apartment type      | Apartment   |
| Type of rooms       | Independent |
| Type of comfort     | Deluxe      |
| Bedrooms no.        | 4           |
| Kitchens no.        | 1           |
| Bathrooms no.       | 3           |
| Toilets no.         | 1           |
| Building type       | Block       |
| Year built          | 2001        |
| Config              | P+6         |
| Floor               | 2           |
| Balconies no.       | 2           |
| State               | Finished    |
| Elevator            | Yes         |
| Parking inside      | 1           |
| Parking outside     | 1           |