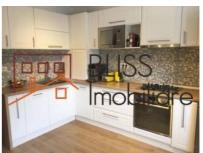

#### **Functional and Elegant Ground Floor**

- **Closed Kitchen:** Offers ample space for cooking with the desired privacy, separated from the rest of the house.
- **Spacious Living Room:** The living room is bright and welcoming, ideal for family relaxation and socializing.
- Guest Bathroom: The ground floor has a convenient and easily accessible bathroom.
- **Multifunctional Room:** Additional ground floor space can be used for storage, as a workspace, fitness area, or dedicated laundry room, offering flexibility in its use.