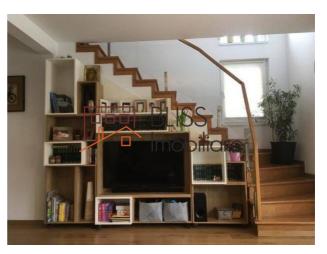

#### **Rest and Storage Areas Upstairs**

- **Two Bedrooms:** The upstairs area is dedicated to rest, with two bright and comfortable bedrooms, perfect for both parents and children.
- **Modern Bathroom:** The upstairs bathroom is spacious and functional, providing necessary comfort for the **entire family.**
- **Storage Room and Attic:** For extra storage, the villa includes a storage room and an attic, ideal for seasonal items or personal belongings.