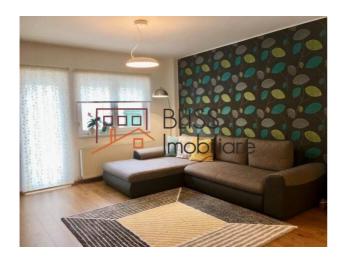

#### **Functional and Elegant Ground Floor**

- **Closed Kitchen:** Offers ample space for cooking with the desired privacy, separated from the rest of the house.
- **Spacious Living Room:** The living room is bright and welcoming, ideal for family relaxation and socializing.
- Guest Bathroom: The ground floor has a convenient and easily accessible bathroom.
- **Multifunctional Room:** Additional ground floor space can be used for storage, as a workspace, fitness area, or dedicated laundry room, offering flexibility in its use.