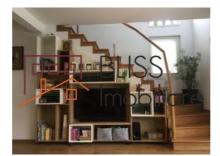

#### **Functional and Elegant Ground Floor**

- **Closed Kitchen:** Offers ample space for cooking with the desired privacy, separated from the rest of the house.
- **Spacious Living Room:** The living room is bright and welcoming, ideal for family relaxation and socializing.
- Guest Bathroom: The ground floor has a convenient and easily accessible bathroom.
- **Multifunctional Room:** Additional ground floor space can be used for storage, as a workspace, fitness area, or dedicated laundry room, offering flexibility in its use.