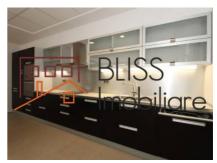

### **Description**

Large apartment with, panoramic view over Herastrau Park, penthouse apartment (4 bedrooms) with 2 wide spactacular view terraces, at the 5th floor.

This apartment has of large living room (90sqm) with dining area, equipped kitchen, master bedroom with en-suite bathroom (shower & bathtub), guest bedroom with en-suite bathroom, 2 bedrooms sharing one bathroom, guest toilet, laundry and 2 garage lots, 2 terraces (one facing the park).

The finishes and the design are one of the best, only best quality materials have been used. The building has 24/7 guard and video surveillance.

| Property details      |              |
|-----------------------|--------------|
| Rooms no.             | 5            |
| Constructed surface   | 325m²        |
| Apartment type        | Apartment    |
| Type of rooms         | Independent  |
| Type of comfort       | Deluxe       |
| Bedrooms no.          | 4            |
| Kitchens no.          | 1            |
| Bathrooms no.         | 3            |
| Toilets no.           | 1            |
| Building type         | Block        |
| Year built            | 2007         |
| Year renovated        | 2024         |
| Config                | 1S+P+6       |
| Floor                 | 5            |
| Balconies no.         | 2            |
| State                 | Finished     |
| Elevator              | Yes          |
| Parking inside        | 2            |
| Storage no.           | 1            |
| Earthquake risk class | Unclassified |