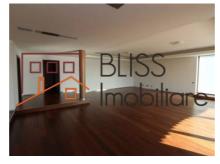

### **Description**

Large apartment with, panoramic view over Herastrau Park, penthouse apartment (4 bedrooms) with 2 wide spactacular view terraces, at the 5th floor.

This apartment has of large living room (90sqm) with dining area, equipped kitchen, master bedroom with en-suite bathroom (shower & bathtub), guest bedroom with en-suite bathroom, 2 bedrooms sharing one bathroom, guest toilet, laundry and 2 garage lots, 2 terraces (one facing the park).

The finishes and the design are one of the best, only best quality materials have been used. The building has 24/7 guard and video surveillance.

| Property details      |              |
|-----------------------|--------------|
| Rooms no.             | 5            |
| Constructed surface   | 325m²        |
| Apartment type        | Apartment    |
| Type of rooms         | Independent  |
| Type of comfort       | Deluxe       |
| Bedrooms no.          | 4            |
| Kitchens no.          | 1            |
| Bathrooms no.         | 3            |
| Toilets no.           | 1            |
| Building type         | Block        |
| Year built            | 2007         |
| Year renovated        | 2024         |
| Config                | 1S+P+6       |
| Floor                 | 5            |
| Balconies no.         | 2            |
| State                 | Finished     |
| Elevator              | Yes          |
| Parking inside        | 2            |
| Storage no.           | 1            |
| Earthquake risk class | Unclassified |