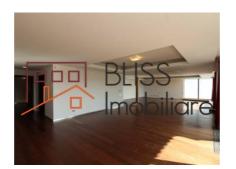

### **Description**

Large apartment with, panoramic view over Herastrau Park, penthouse apartment (4 bedrooms) with 2 wide spactacular view terraces, at the 5th floor.

This apartment has of large living room (90sqm) with dining area, equipped kitchen, master bedroom with en-suite bathroom (shower & bathtub), guest bedroom with en-suite bathroom, 2 bedrooms sharing one bathroom, guest toilet, laundry and 2 garage lots, 2 terraces (one facing the park).

The finishes and the design are one of the best, only best quality materials have been used. The building has 24/7 guard and video surveillance.

| Property details      |              |
|-----------------------|--------------|
| Rooms no.             | 5            |
| Constructed surface   | 325m²        |
| Apartment type        | Apartment    |
| Type of rooms         | Independent  |
| Type of comfort       | Deluxe       |
| Bedrooms no.          | 4            |
| Kitchens no.          | 1            |
| Bathrooms no.         | 3            |
| Toilets no.           | 1            |
| Building type         | Block        |
| Year built            | 2007         |
| Year renovated        | 2024         |
| Config                | 1S+P+6       |
| Floor                 | 5            |
| Balconies no.         | 2            |
| State                 | Finished     |
| Elevator              | Yes          |
| Parking inside        | 2            |
| Storage no.           | 1            |
| Earthquake risk class | Unclassified |