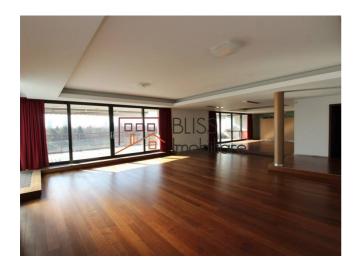

### **Description**

Large apartment with, panoramic view over Herastrau Park, penthouse apartment (4 bedrooms) with 2 wide spactacular view terraces, at the 5th floor.

This apartment has of large living room (90sqm) with dining area, equipped kitchen, master bedroom with en-suite bathroom (shower & bathtub), guest bedroom with en-suite bathroom, 2 bedrooms sharing one bathroom, guest toilet, laundry and 2 garage lots, 2 terraces (one facing the park).

The finishes and the design are one of the best, only best quality materials have been used. The building has 24/7 guard and video surveillance.

| Property details      |              |
|-----------------------|--------------|
| Rooms no.             | 5            |
| Constructed surface   | 325m²        |
| Apartment type        | Apartment    |
| Type of rooms         | Independent  |
| Type of comfort       | Deluxe       |
| Bedrooms no.          | 4            |
| Kitchens no.          | 1            |
| Bathrooms no.         | 3            |
| Toilets no.           | 1            |
| Building type         | Block        |
| Year built            | 2007         |
| Year renovated        | 2024         |
| Config                | 1S+P+6       |
| Floor                 | 5            |
| Balconies no.         | 2            |
| State                 | Finished     |
| Elevator              | Yes          |
| Parking inside        | 2            |
| Storage no.           | 1            |
| Earthquake risk class | Unclassified |