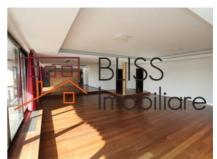

### **Description**

Large apartment with, panoramic view over Herastrau Park, penthouse apartment (4 bedrooms) with 2 wide spactacular view terraces, at the 5th floor.

This apartment has of large living room (90sqm) with dining area, equipped kitchen, master bedroom with en-suite bathroom (shower & bathtub), guest bedroom with en-suite bathroom, 2 bedrooms sharing one bathroom, guest toilet, laundry and 2 garage lots, 2 terraces (one facing the park).

The finishes and the design are one of the best, only best quality materials have been used. The building has 24/7 guard and video surveillance.

| Property details      |              |
|-----------------------|--------------|
| Rooms no.             | 5            |
| Constructed surface   | 325m²        |
| Apartment type        | Apartment    |
| Type of rooms         | Independent  |
| Type of comfort       | Deluxe       |
| Bedrooms no.          | 4            |
| Kitchens no.          | 1            |
| Bathrooms no.         | 3            |
| Toilets no.           | 1            |
| Building type         | Block        |
| Year built            | 2007         |
| Year renovated        | 2024         |
| Config                | 1S+P+6       |
| Floor                 | 5            |
| Balconies no.         | 2            |
| State                 | Finished     |
| Elevator              | Yes          |
| Parking inside        | 2            |
| Storage no.           | 1            |
| Earthquake risk class | Unclassified |