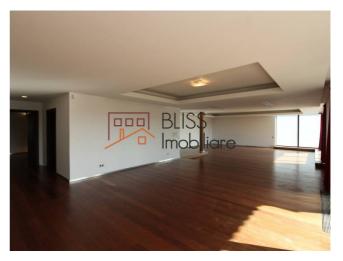

### **Description**

Large apartment with, panoramic view over Herastrau Park, penthouse apartment (4 bedrooms) with 2 wide spactacular view terraces, at the 5th floor.

This apartment has of large living room (90sqm) with dining area, equipped kitchen, master bedroom with en-suite bathroom (shower & bathtub), guest bedroom with en-suite bathroom, 2 bedrooms sharing one bathroom, guest toilet, laundry and 2 garage lots, 2 terraces (one facing the park).

The finishes and the design are one of the best, only best quality materials have been used. The building has 24/7 guard and video surveillance.

| Property details      |              |
|-----------------------|--------------|
| Rooms no.             | 5            |
| Constructed surface   | 325m²        |
| Apartment type        | Apartment    |
| Type of rooms         | Independent  |
| Type of comfort       | Deluxe       |
| Bedrooms no.          | 4            |
| Kitchens no.          | 1            |
| Bathrooms no.         | 3            |
| Toilets no.           | 1            |
| Building type         | Block        |
| Year built            | 2007         |
| Year renovated        | 2024         |
| Config                | 1S+P+6       |
| Floor                 | 5            |
| Balconies no.         | 2            |
| State                 | Finished     |
| Elevator              | Yes          |
| Parking inside        | 2            |
| Storage no.           | 1            |
| Earthquake risk class | Unclassified |