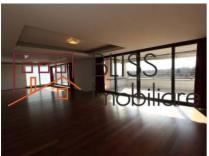

### **Description**

Large apartment with, panoramic view over Herastrau Park, penthouse apartment (4 bedrooms) with 2 wide spactacular view terraces, at the 5th floor.

This apartment has of large living room (90sqm) with dining area, equipped kitchen, master bedroom with en-suite bathroom (shower & bathtub), guest bedroom with en-suite bathroom, 2 bedrooms sharing one bathroom, guest toilet, laundry and 2 garage lots, 2 terraces (one facing the park).

The finishes and the design are one of the best, only best quality materials have been used. The building has 24/7 guard and video surveillance.

| Property details      |              |
|-----------------------|--------------|
| Rooms no.             | 5            |
| Constructed surface   | 325m²        |
| Apartment type        | Apartment    |
| Type of rooms         | Independent  |
| Type of comfort       | Deluxe       |
| Bedrooms no.          | 4            |
| Kitchens no.          | 1            |
| Bathrooms no.         | 3            |
| Toilets no.           | 1            |
| Building type         | Block        |
| Year built            | 2007         |
| Year renovated        | 2024         |
| Config                | 1S+P+6       |
| Floor                 | 5            |
| Balconies no.         | 2            |
| State                 | Finished     |
| Elevator              | Yes          |
| Parking inside        | 2            |
| Storage no.           | 1            |
| Earthquake risk class | Unclassified |