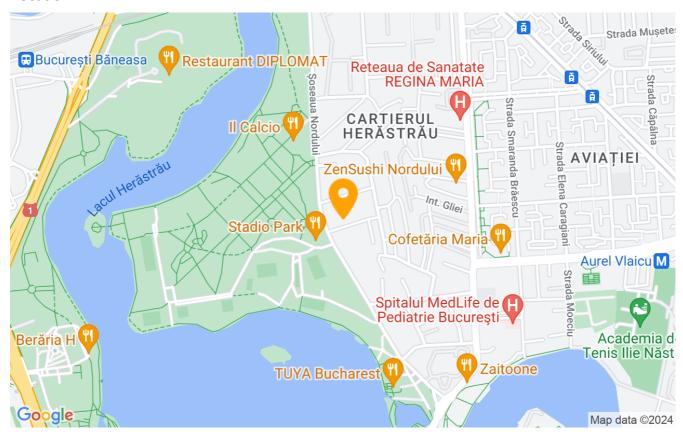

s         | Independent  |
| Type of comfort       | Deluxe       |
| Bedrooms no.          | 4            |
| Kitchens no.          | 1            |
| Bathrooms no.         | 3            |
| Toilets no.           | 1            |
| Building type         | Block        |
| Year built            | 2007         |
| Year renovated        | 2024         |
| Config                | 1S+P+6       |
| Floor                 | 5            |
| Balconies no.         | 2            |
| State                 | Finished     |
| Elevator              | Yes          |
| Parking inside        | 2            |
| Storage no.           | 1            |
| Earthquake risk class | Unclassified |

# **Amenities**

Equipped kitchen

> Dishwasher

Not furnished

Building heating

☆ Air conditioning

### Location



#### **Photos**