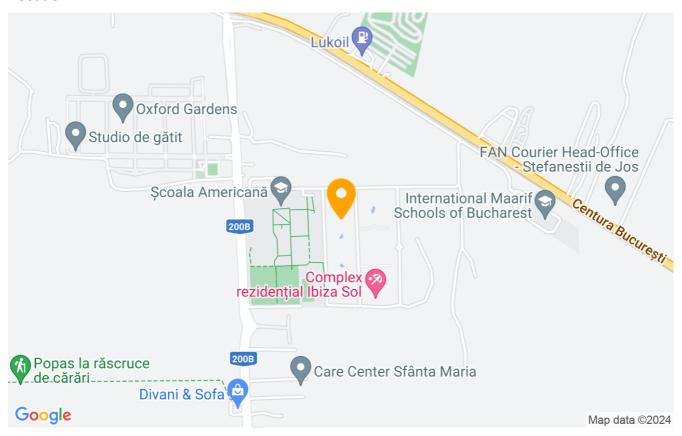

| 7            |
| Useable surface       | 280m²        |
| Constructed surface   | 320m²        |
| Bedrooms no.          | 6            |
| Kitchens no.          | 1            |
| Bathrooms no.         | 5            |
| Building type         | Villa        |
| Year built            | 2005         |
| Balconies no.         | 1            |
| State                 | Finished     |
| Total land            | 350m²        |
| Print                 | 150m²        |
| Courtyard             | 200m²        |
| Parking inside        | 1            |
| Parking outside       | 2            |
| Earthquake risk class | Unclassified |

### **Amenities**

Equipped kitchen

> Dishwasher

Furnished (Willing to take out )

Private heating

Swimming pool

Air conditioning

Fireplace

#### Location



#### **Photos**