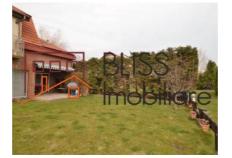

#### **Description**

Located in the back of the American School Pipera, this residential complex with 36 Mediterranean villas is designed around a 10,000 sqm of green space, children playgrounds and 2 large outdoor swimming pools.

The attic is an open space.

The villa has also a private garden of 200 sqm

Excellent for families with children.

| Property details      |              |
|-----------------------|--------------|
| Rooms no.             | 7            |
| Useable surface       | 280m²        |
| Constructed surface   | 320m²        |
| Bedrooms no.          | 6            |
| Kitchens no.          | 1            |
| Bathrooms no.         | 5            |
| Building type         | Villa        |
| Year built            | 2005         |
| Balconies no.         | 1            |
| State                 | Finished     |
| Total land            | 350m²        |
| Print                 | 150m²        |
| Courtyard             | 200m²        |
| Parking inside        | 1            |
| Parking outside       | 2            |
| Earthquake risk class | Unclassified |