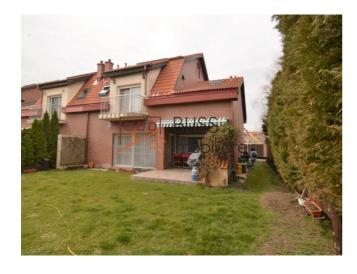

#### **Description**

Located in the back of the American School Pipera, this residential complex with 36 Mediterranean villas is designed around a 10,000 sqm of green space, children playgrounds and 2 large outdoor swimming pools.

# Gate residential compound with large green area with swimming pools

At the ground floor there is a large living room with dining area, equipped kitchen, study room, garage and guest toilet.

At the 1st floor there are 4 bedrooms (2 masters with en-suite bathrooms and 2 secondary bedrooms sharing a bathroom.

The attic is an open space.

The villa has also a private garden of 200 sqm

Excellent for families with children.

| Property details      |              |
|-----------------------|--------------|
| Rooms no.             | 7            |
| Useable surface       | 280m²        |
| Constructed surface   | 320m²        |
| Bedrooms no.          | 6            |
| Kitchens no.          | 1            |
| Bathrooms no.         | 5            |
| Building type         | Villa        |
| Year built            | 2005         |
| Balconies no.         | 1            |
| State                 | Finished     |
| Total land            | 350m²        |
| Print                 | 150m²        |
| Courtyard             | 200m²        |
| Parking inside        | 1            |
| Parking outside       | 2            |
| Earthquake risk class | Unclassified |