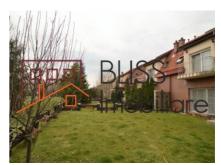

#### **Description**

Located in the back of the American School Pipera, this residential complex with 36 Mediterranean villas is designed around a 10,000 sqm of green space, children playgrounds and 2 large outdoor swimming pools.

The attic is an open space.

The villa has also a private garden of 200 sqm

Excellent for families with children.

| Property details      |              |
|-----------------------|--------------|
| Rooms no.             | 7            |
| Useable surface       | 280m²        |
| Constructed surface   | 320m²        |
| Bedrooms no.          | 6            |
| Kitchens no.          | 1            |
| Bathrooms no.         | 5            |
| Building type         | Villa        |
| Year built            | 2005         |
| Balconies no.         | 1            |
| State                 | Finished     |
| Total land            | 350m²        |
| Print                 | 150m²        |
| Courtyard             | 200m²        |
| Parking inside        | 1            |
| Parking outside       | 2            |
| Earthquake risk class | Unclassified |