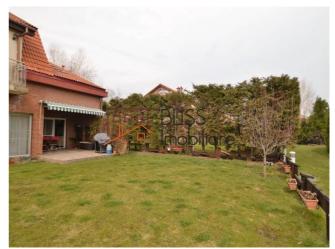

The attic is an open space.

The villa has also a private garden of 200 sqm

Excellent for families with children.

| Property details      |              |
|-----------------------|--------------|
| Rooms no.             | 7            |
| Useable surface       | 280m²        |
| Constructed surface   | 320m²        |
| Bedrooms no.          | 6            |
| Kitchens no.          | 1            |
| Bathrooms no.         | 5            |
| Building type         | Villa        |
| Year built            | 2005         |
| Balconies no.         | 1            |
| State                 | Finished     |
| Total land            | 350m²        |
| Print                 | 150m²        |
| Courtyard             | 200m²        |
| Parking inside        | 1            |
| Parking outside       | 2            |
| Earthquake risk class | Unclassified |

### **Amenities**

Equipped kitchen

> Dishwasher

Furnished (Willing to take out )

Private heating

Swimming pool

Air conditioning

Fireplace