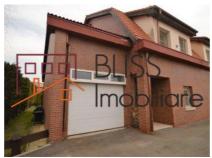

# Gate residential compound with large green area with swimming pools

At the ground floor there is a large living room with dining area, equipped kitchen, study room, garage and guest toilet.

At the 1st floor there are 4 bedrooms (2 masters with en-suite bathrooms and 2 secondary bedrooms sharing a bathroom.

The attic is an open space.

The villa has also a private garden of 200 sqm

Excellent for families with children.

| Property details      |              |
|-----------------------|--------------|
| Rooms no.             | 7            |
| Useable surface       | 280m²        |
| Constructed surface   | 320m²        |
| Bedrooms no.          | 6            |
| Kitchens no.          | 1            |
| Bathrooms no.         | 5            |
| Building type         | Villa        |
| Year built            | 2005         |
| Balconies no.         | 1            |
| State                 | Finished     |
| Total land            | 350m²        |
| Print                 | 150m²        |
| Courtyard             | 200m²        |
| Parking inside        | 1            |
| Parking outside       | 2            |
| Earthquake risk class | Unclassified |