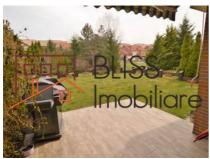

#### **Description**

Located in the back of the American School Pipera, this residential complex with 36 Mediterranean villas is designed around a 10,000 sqm of green space, children playgrounds and 2 large outdoor swimming pools.

The attic is an open space.

The villa has also a private garden of 200 sqm

Excellent for families with children.

| Property details      |              |
|-----------------------|--------------|
| Rooms no.             | 7            |
| Useable surface       | 280m²        |
| Constructed surface   | 320m²        |
| Bedrooms no.          | 6            |
| Kitchens no.          | 1            |
| Bathrooms no.         | 5            |
| Building type         | Villa        |
| Year built            | 2005         |
| Balconies no.         | 1            |
| State                 | Finished     |
| Total land            | 350m²        |
| Print                 | 150m²        |
| Courtyard             | 200m²        |
| Parking inside        | 1            |
| Parking outside       | 2            |
| Earthquake risk class | Unclassified |