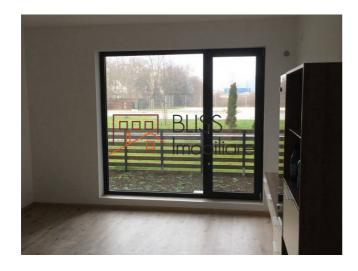

# **Description**

| Property details      |                  |
|-----------------------|------------------|
| Rooms no.             | 2                |
| Useable surface       | 57m²             |
| Constructed surface   | 63m²             |
| Apartment type        | Apartment        |
| Type of rooms         | Semi-independent |
| Type of comfort       | Comfort 3        |
| Bedrooms no.          | 1                |
| Kitchens no.          | 1                |
| Bathrooms no.         | 1                |
| Building type         | Block            |
| Year built            | 2017             |
| Config                | P+5              |
| Floor                 | Groundfloor      |
| Balconies no.         | 1                |
| State                 | Finished         |
| Elevator              | Yes              |
| Parking outside       | 1                |
| Earthquake risk class | Unclassified     |

### **Photos**