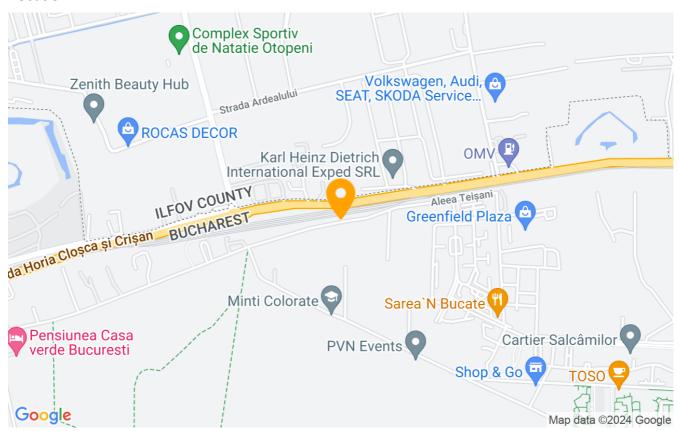

| Apartment type        | Apartment        |
| Type of rooms         | Semi-independent |
| Type of comfort       | Comfort 3        |
| Bedrooms no.          | 1                |
| Kitchens no.          | 1                |
| Bathrooms no.         | 1                |
| Building type         | Block            |
| Year built            | 2017             |
| Config                | P+5              |
| Floor                 | Groundfloor      |
| Balconies no.         | 1                |
| State                 | Finished         |
| Elevator              | Yes              |
| Parking outside       | 1                |
| Earthquake risk class | Unclassified     |

## **Amenities**

Equipped kitchen

Furnished

Private heating

Suitable for office

**☆** Air conditioning

#### Location



### **Photos**