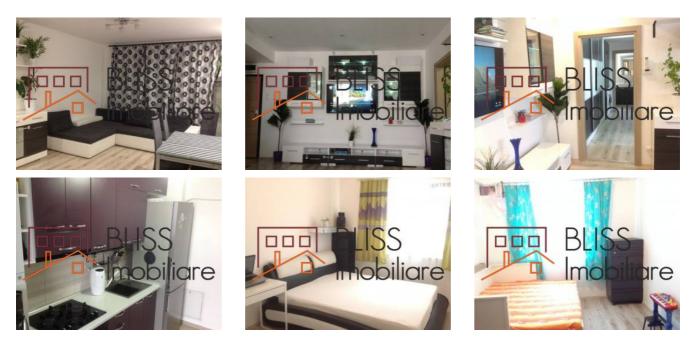

## 2 bedroom apartment

• Greenfield Cartierul Salcamilor, Baneasa Padure, Bucharest

Web Reference #50022

https://blissimobiliare.ro/en/apartment-2-bedrooms-for-rent-iancu-nicolae-pipera-bucharest-50022

Description

| Property details      |                  |
|-----------------------|------------------|
| Rooms no.             | 3                |
| Useable surface       | 75m <sup>2</sup> |
| Apartment type        | Apartment        |
| Type of rooms         | Semi-independent |
| Type of comfort       | Comfort 1        |
| Bedrooms no.          | 2                |
| Kitchens no.          | 1                |
| Bathrooms no.         | 2                |
| Building type         | Block            |
| Year built            | 2016             |
| Config                | P+5              |
| Floor                 | 5                |
| Balconies no.         | 1                |
| State                 | Finished         |
| Elevator              | Yes              |
| Parking outside       | 1                |
| Earthquake risk class | Unclassified     |

## Amenities

 $\overline{\mathbf{x}}$ 

Equipped kitchen

Furnished

Private heating

🔆 Air conditioning

 Swimming pool