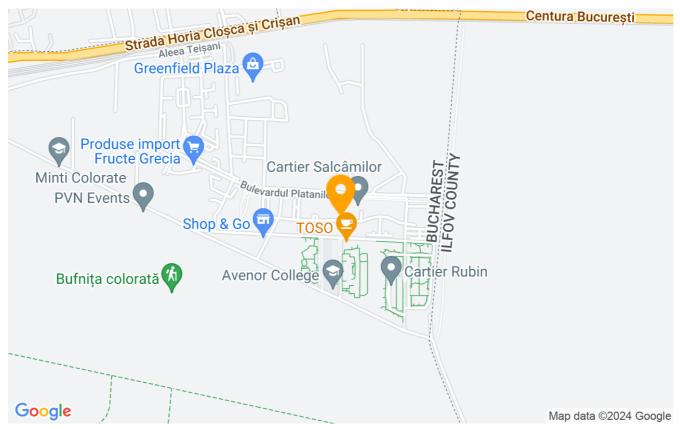

type        | Apartment        |
| Type of rooms         | Semi-independent |
| Type of comfort       | Comfort 1        |
| Bedrooms no.          | 2                |
| Kitchens no.          | 1                |
| Bathrooms no.         | 2                |
| Building type         | Block            |
| Year built            | 2016             |
| Config                | P+5              |
| Floor                 | 5                |
| Balconies no.         | 1                |
| State                 | Finished         |
| Elevator              | Yes              |
| Parking outside       | 1                |
| Earthquake risk class | Unclassified     |

## Amenities

 $\overline{\mathbf{x}}$ 

Equipped kitchen

Furnished

Private heating

🔆 Air conditioning

 Swimming pool

## Location



**Photos** 



BLISS Imobiliare © 2024