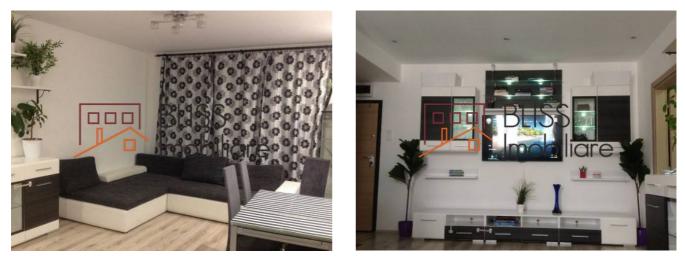

## 2 bedroom apartment

• Greenfield Cartierul Salcamilor, Baneasa Padure, Bucharest

Web Reference #50022

https://blissimobiliare.ro/en/apartment-2-bedrooms-for-rent-iancu-nicolae-pipera-bucharest-50022

Description

| Property details      |                  |
|-----------------------|------------------|
| Rooms no.             | 3                |
| Useable surface       | 75m <sup>2</sup> |
| Apartment type        | Apartment        |
| Type of rooms         | Semi-independent |
| Type of comfort       | Comfort 1        |
| Bedrooms no.          | 2                |
| Kitchens no.          | 1                |
| Bathrooms no.         | 2                |
| Building type         | Block            |
| Year built            | 2016             |
| Config                | P+5              |
| Floor                 | 5                |
| Balconies no.         | 1                |
| State                 | Finished         |
| Elevator              | Yes              |
| Parking outside       | 1                |
| Earthquake risk class | Unclassified     |

## Amenities

 $\overline{\mathbf{x}}$ 

Equipped kitchen

Furnished

Private heating

🔆 Air conditioning

 Swimming pool