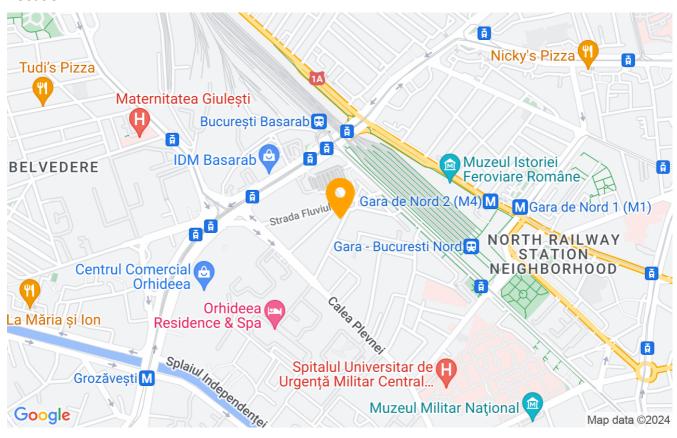

### Location

# **Description**

Vila, belle epoque architectural style, S + P + M, Sector 1, Bucharest.

Easy access to the North Railway Station, Basarab Subway, buses and trams.

Very close to Kaufland, Carrefour, Orhideea Spa Center.