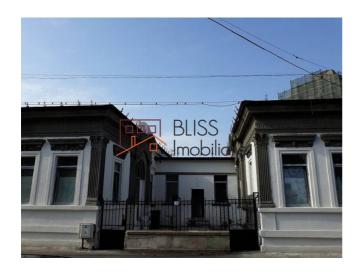

# 8 rooms house

Plevnei, Bucharest

Web Reference #50085

https://blissimobiliare.ro/en/house-8-rooms-for-rent-plevnei-bucharest-50085

# **Description**

Vila, belle epoque architectural style, S + P + M, Sector 1, Bucharest.

Easy access to the North Railway Station, Basarab Subway, buses and trams.

Very close to Kaufland, Carrefour, Orhideea Spa Center.

The building is in Bucharest, sector 1, Kaufland Basarab area.

It has 12 rooms, 220 sqm and 200 sqm land.

Suitable for office.

| Property details |          |
|------------------|----------|
| Rooms no.        | 8        |
| Useable surface  | 220m²    |
| Kitchens no.     | 1        |
| Bathrooms no.    | 2        |
| Building type    | House    |
| Year built       | 1977     |
| Year renovated   | 2018     |
| State            | Finished |
| Total land       | 200m²    |
| Parking outside  | 4        |