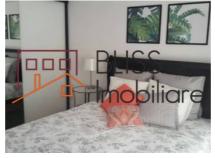

## **Description**

Spacious 3 room (2 bedroom) apartment for rent, located in the northern area of the capital (Baneasa - Petrom City), part of a residential complex built in 2017. The apartment comes with a view of Lake Baneasa, a permanent security guard, 24h video surveillance and paid parking spot. It is on the 1st floor of a 5 story building, it has 2 bathrooms and a total surface area of 110 sq meters including the balcony. The amenities include indoor pool, gym and kids play area.

The apartment is brand new, with no previous tenants, fully furnished with latest technology appliances, smart TV, air conditioning, central heating unit, washing machine, incorporated oven and stove, microwave oven.