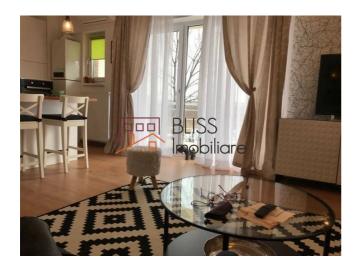

## **Description**

Spacious 3 room (2 bedroom) apartment for rent, located in the northern area of the capital (Baneasa - Petrom City), part of a residential complex built in 2017. The apartment comes with a view of Lake Baneasa, a permanent security guard, 24h video surveillance and paid parking spot. It is on the 1st floor of a 5 story building, it has 2 bathrooms and a total surface area of 110 sq meters including the balcony. The amenities include indoor pool, gym and kids play area.

The apartment is brand new, with no previous tenants, fully furnished with latest technology appliances, smart TV, air conditioning, central heating unit, washing machine, incorporated oven and stove, microwave oven.