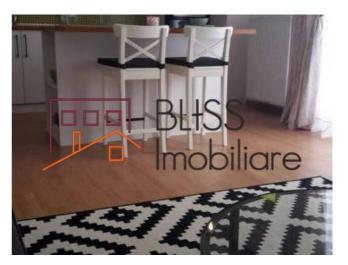

## **Description**

Spacious 3 room (2 bedroom) apartment for rent, located in the northern area of the capital (Baneasa - Petrom City), part of a residential complex built in 2017. The apartment comes with a view of Lake Baneasa, a permanent security guard, 24h video surveillance and paid parking spot. It is on the 1st floor of a 5 story building, it has 2 bathrooms and a total surface area of 110 sq meters including the balcony. The amenities include indoor pool, gym and kids play area.

The apartment is brand new, with no previous tenants, fully furnished with latest technology appliances, smart TV, air conditioning, central heating unit, washing machine, incorporated oven and stove, microwave oven.