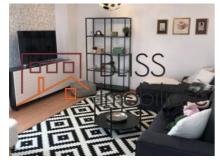

## **Description**

Spacious 3 room (2 bedroom) apartment for rent, located in the northern area of the capital (Baneasa - Petrom City), part of a residential complex built in 2017. The apartment comes with a view of Lake Baneasa, a permanent security guard, 24h video surveillance and paid parking spot. It is on the 1st floor of a 5 story building, it has 2 bathrooms and a total surface area of 110 sq meters including the balcony. The amenities include indoor pool, gym and kids play area.

The apartment is brand new, with no previous tenants, fully furnished with latest technology appliances, smart TV, air conditioning, central heating unit, washing machine, incorporated oven and stove, microwave oven.