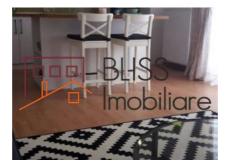

## **Description**

Spacious 3 room (2 bedroom) apartment for rent, located in the northern area of the capital (Baneasa - Petrom City), part of a residential complex built in 2017. The apartment comes with a view of Lake Baneasa, a permanent security guard, 24h video surveillance and paid parking spot. It is on the 1st floor of a 5 story building, it has 2 bathrooms and a total surface area of 110 sq meters including the balcony. The amenities include indoor pool, gym and kids play area.

The apartment is brand new, with no previous tenants, fully furnished with latest technology appliances, smart TV, air conditioning, central heating unit, washing machine, incorporated oven and stove, microwave oven.