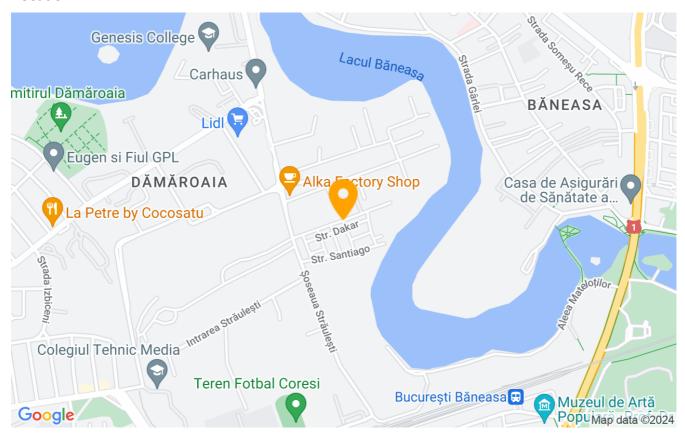

--|
| Rooms no.             | 3            |
| Constructed surface   | 110m²        |
| Apartment type        | Apartment    |
| Type of rooms         | Independent  |
| Type of comfort       | Deluxe       |
| Bedrooms no.          | 2            |
| Bathrooms no.         | 2            |
| Toilets no.           | 1            |
| Building type         | Block        |
| Year built            | 2017         |
| Config                | P+5          |
| Floor                 | 1            |
| Balconies no.         | 1            |
| State                 | Finished     |
| Elevator              | Yes          |
| Earthquake risk class | Unclassified |

## **Amenities**

Equipped kitchen Furnished Furnished Private heating

Suitable for office Air conditioning Swimming pool

#### Location



### **Photos**