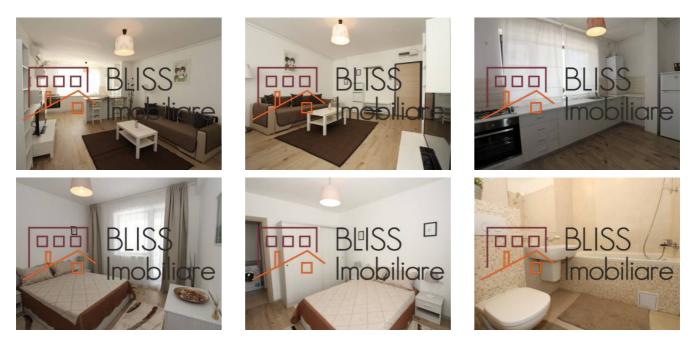

2</sup> |
| Apartment type        | Apartment        |
| Type of rooms         | Independent      |
| Type of comfort       | Comfort 1        |
| Bedrooms no.          | 1                |
| Kitchens no.          | 1                |
| Bathrooms no.         | 1                |
| Building type         | Block            |
| Year built            | 2015             |
| Config                | P+5              |
| Floor                 | 1                |
| Balconies no.         | 1                |
| State                 | Finished         |
| Elevator              | Yes              |
| Parking outside       | 1                |
| Earthquake risk class | Unclassified     |

### Amenities

Equipped kitchen

Furnished

Private heating

🔆 Air conditioning

### Location



#### **Photos**



BLISS Imobiliare © 2024