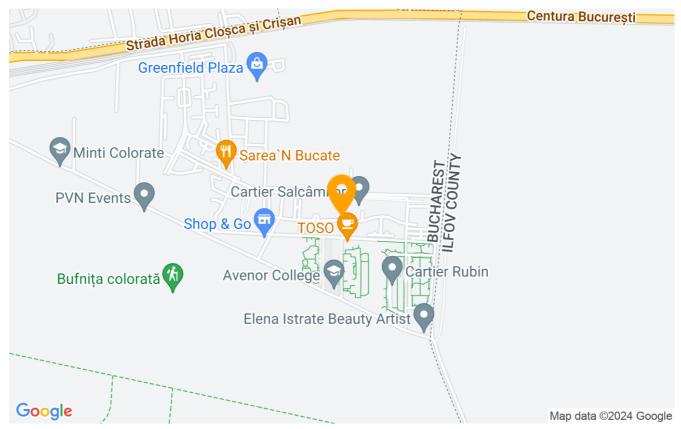

## with Parking Greenfield

• Greenfield Cartierul Salcamilor, Baneasa Padure, Bucharest

https://blissimobiliare.ro/en/apartment-1-bedroom-for-rent-iancu-nicolae-pipera-bucharest-50274

# Close to the airport, Baneasa Shopping City, French School and Zoo

Clean and fresh air at an unique location with intelligent development .

Embraced by 900 hectares of Băneasa Forest, in Greenfield you can connect with nature and breathe fresh air every day again. The air in the area of the ensemble registers much better values compared to the center or to other districts of the Capital, values usually identified in the mountain cities located at over 1.000 meters altitude.

### Location