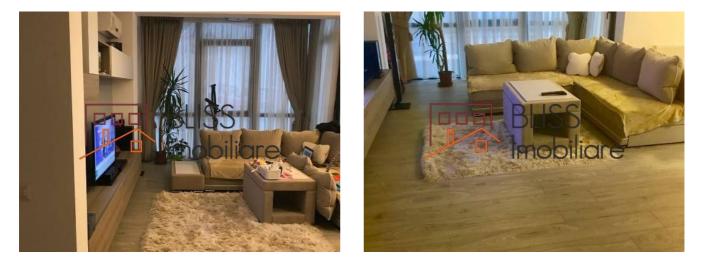

#### Description

New, spacious, fully furnished, luxury apartment, in a three-storey block, with lift and underground parking.

Corner balcony, very bright, three dressing rooms, three air conditioning, closet, washing machine, two tv, intercom, Baneasa lake view, near Petrom City Straulesti.

The apartment is located in the Baneasa area.

| Property details      |                  |
|-----------------------|------------------|
| Rooms no.             | 3                |
| Useable surface       | 81m <sup>2</sup> |
| Constructed surface   | 90m²             |
| Apartment type        | Apartment        |
| Type of rooms         | Independent      |
| Type of comfort       | Comfort 1        |
| Bedrooms no.          | 2                |
| Kitchens no.          | 1                |
| Bathrooms no.         | 1                |
| Building type         | Block            |
| Year built            | 2016             |
| Config                | 1S+P+3+M         |
| Floor                 | 1                |
| Balconies no.         | 1                |
| State                 | Finished         |
| Elevator              | No               |
| Earthquake risk class | Unclassified     |