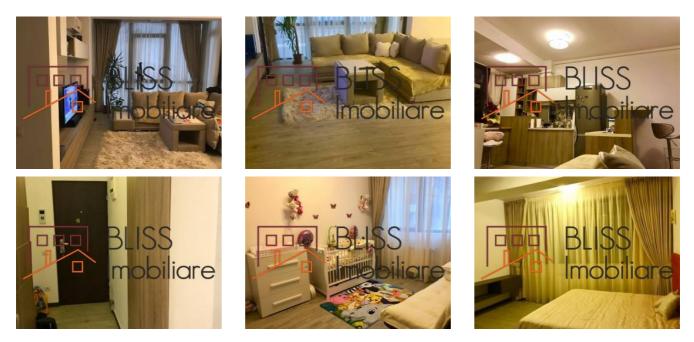

#### Description

New, spacious, fully furnished, luxury apartment, in a three-storey block, with lift and underground parking.

Corner balcony, very bright, three dressing rooms, three air conditioning, closet, washing machine, two tv, intercom, Baneasa lake view, near Petrom City Straulesti.

The apartment is located in the Baneasa area.

| Property details      |                  |
|-----------------------|------------------|
| Rooms no.             | 3                |
| Useable surface       | 81m <sup>2</sup> |
| Constructed surface   | 90m²             |
| Apartment type        | Apartment        |
| Type of rooms         | Independent      |
| Type of comfort       | Comfort 1        |
| Bedrooms no.          | 2                |
| Kitchens no.          | 1                |
| Bathrooms no.         | 1                |
| Building type         | Block            |
| Year built            | 2016             |
| Config                | 1S+P+3+M         |
| Floor                 | 1                |
| Balconies no.         | 1                |
| State                 | Finished         |
| Elevator              | No               |
| Earthquake risk class | Unclassified     |