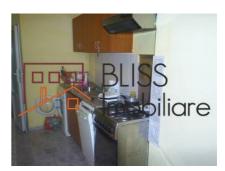

# **Description**

| Property details |             |
|------------------|-------------|
| Rooms no.        | 3           |
| Useable surface  | 71m²        |
| Apartment type   | Apartment   |
| Type of rooms    | Independent |
| Type of comfort  | Comfort 1   |
| Bedrooms no.     | 2           |
| Kitchens no.     | 1           |
| Bathrooms no.    | 1           |
| Building type    | Block       |
| Year built       | 1940        |
| Config           | P+6         |
| Floor            | 2           |
| State            | Finished    |
| Elevator         | Yes         |

# **Amenities**

Equipped kitchen

Furnished

Private heating

Suitable for office

☆ Air conditioning