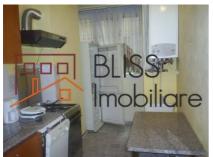

# **Description**

| Property details |             |
|------------------|-------------|
| Rooms no.        | 3           |
| Useable surface  | 71m²        |
| Apartment type   | Apartment   |
| Type of rooms    | Independent |
| Type of comfort  | Comfort 1   |
| Bedrooms no.     | 2           |
| Kitchens no.     | 1           |
| Bathrooms no.    | 1           |
| Building type    | Block       |
| Year built       | 1940        |
| Config           | P+6         |
| Floor            | 2           |
| State            | Finished    |
| Elevator         | Yes         |

# **Amenities**

Equipped kitchen

Furnished

Private heating

Suitable for office

☆ Air conditioning