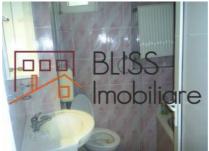

# **Description**

| Property details |             |
|------------------|-------------|
| Rooms no.        | 3           |
| Useable surface  | 71m²        |
| Apartment type   | Apartment   |
| Type of rooms    | Independent |
| Type of comfort  | Comfort 1   |
| Bedrooms no.     | 2           |
| Kitchens no.     | 1           |
| Bathrooms no.    | 1           |
| Building type    | Block       |
| Year built       | 1940        |
| Config           | P+6         |
| Floor            | 2           |
| State            | Finished    |
| Elevator         | Yes         |