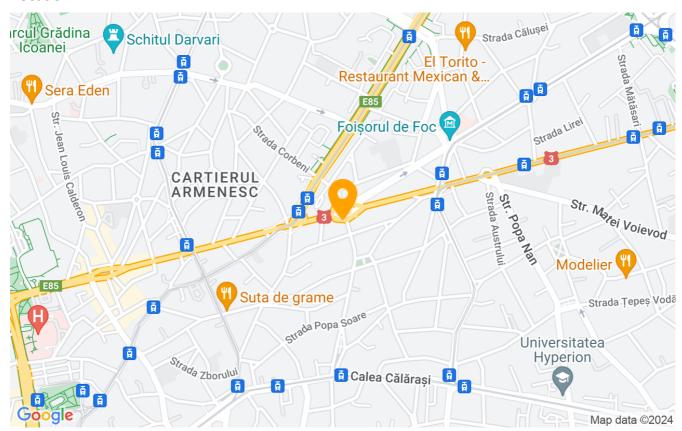

https://blissimobiliare.ro/en/apartment-2-bedrooms-for-rent-pache-protopopescu-bucharest-50337

# **Description**

| Property details |             |
|------------------|-------------|
| Rooms no.        | 3           |
| Useable surface  | 71m²        |
| Apartment type   | Apartment   |
| Type of rooms    | Independent |
| Type of comfort  | Comfort 1   |
| Bedrooms no.     | 2           |
| Kitchens no.     | 1           |
| Bathrooms no.    | 1           |
| Building type    | Block       |
| Year built       | 1940        |
| Config           | P+6         |
| Floor            | 2           |
| State            | Finished    |
| Elevator         | Yes         |

# **Amenities**

Equipped kitchen

Furnished

Private heating

Suitable for office

☆ Air conditioning

### Location



### **Photos**