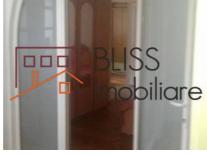

# **Description**

| Property details |             |
|------------------|-------------|
| Rooms no.        | 3           |
| Useable surface  | 71m²        |
| Apartment type   | Apartment   |
| Type of rooms    | Independent |
| Type of comfort  | Comfort 1   |
| Bedrooms no.     | 2           |
| Kitchens no.     | 1           |
| Bathrooms no.    | 1           |
| Building type    | Block       |
| Year built       | 1940        |
| Config           | P+6         |
| Floor            | 2           |
| State            | Finished    |
| Elevator         | Yes         |