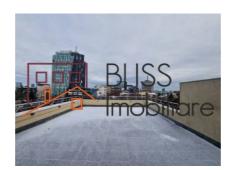

# The property includes 2 underground parking spaces.

It has a built area of 309 sqm, of which 258 sqm are useful, and has 3 bedrooms, a fully furnished and equipped closed kitchen, 2 bathrooms, a service toilet and a very spacious terrace with an unobstructed view of Bulevardul Aviatorilor.