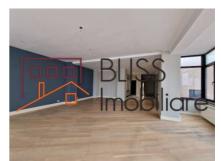

## **Description**

BLISS Imobiliare presents an unfurnished penthouse apartment located on the top floor of a building on Bulevardul Aviatorilor, very close to Piata Charles de Gaulle.

# The property includes 2 underground parking spaces.

It has a built area of 309 sqm, of which 258 sqm are useful, and has 3 bedrooms, a fully furnished and equipped closed kitchen, 2 bathrooms, a service toilet and a very spacious terrace with an unobstructed view of Bulevardul Aviatorilor.