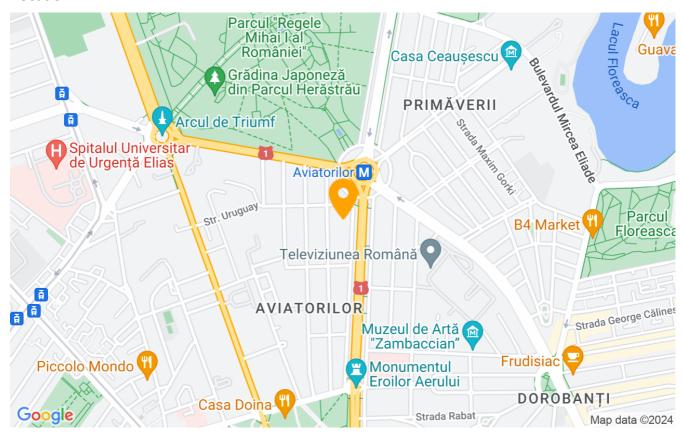

The area where the apartment is located is one of the most prestigious and coveted areas in Bucharest, being an exclusive and sophisticated environment, with a unique combination of history, nature and urban elegance. The houses and apartments here are known for their sophisticated design, but also for preserving the historical character.

In terms of nature, Parcul Herastrau and Parcul Kiseleff are a few minutes away, so you will always have an oasis of peace and greenery at your disposal, ideal for moments of relaxation in nature, outdoor sports, or walks with your loved ones, being a safe and wonderful environment for families with children.

This area is one of the safest in Bucharest, due to the presence of embassies, which add an additional level of security, but also an international air.

Also, the area is known for the variety of refined restaurants, cafes, luxury shops, social clubs and other facilities are

just a few steps away, offering you all the comfort and entertainment you need.

The exceptional positioning of the penthouse ensures connectivity with the capital's points of interest, such as office and business hubs, parks, educational institutions, shopping centers, hospitals, restaurants and wellness clubs. In terms of accessibility, the area is excellently connected to the public transport network, facilitating access to any part of the city. Among the bus lines that pass through the area are 282, 301, 331, 331B, 335, 343, 205. It also has good connections with the main roads and highways.