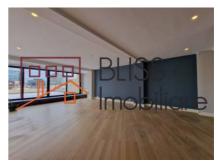

## **Description**

BLISS Imobiliare presents an unfurnished penthouse apartment located on the top floor of a building on Bulevardul Aviatorilor, very close to Piata Charles de Gaulle.

# The property includes 2 underground parking spaces.

It has a built area of 309 sqm, of which 258 sqm are useful, and has 3 bedrooms, a fully furnished and equipped closed kitchen, 2 bathrooms, a service toilet and a very spacious terrace with an unobstructed view of Bulevardul Aviatorilor.