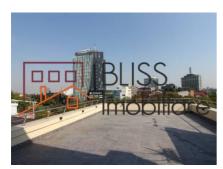

# The property includes 2 underground parking spaces.

It has a built area of 309 sqm, of which 258 sqm are useful, and has 3 bedrooms, a fully furnished and equipped closed kitchen, 2 bathrooms, a service toilet and a very spacious terrace with an unobstructed view of Bulevardul Aviatorilor.