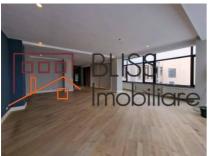

## **Description**

BLISS Imobiliare presents an unfurnished penthouse apartment located on the top floor of a building on Bulevardul Aviatorilor, very close to Piata Charles de Gaulle.

# The property includes 2 underground parking spaces.

It has a built area of 309 sqm, of which 258 sqm are useful, and has 3 bedrooms, a fully furnished and equipped closed kitchen, 2 bathrooms, a service toilet and a very spacious terrace with an unobstructed view of Bulevardul Aviatorilor.