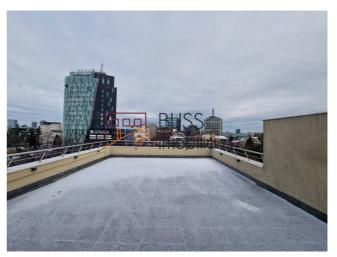

# The property includes 2 underground parking spaces.

It has a built area of 309 sqm, of which 258 sqm are useful, and has 3 bedrooms, a fully furnished and equipped closed kitchen, 2 bathrooms, a service toilet and a very spacious terrace with an unobstructed view of Bulevardul Aviatorilor.