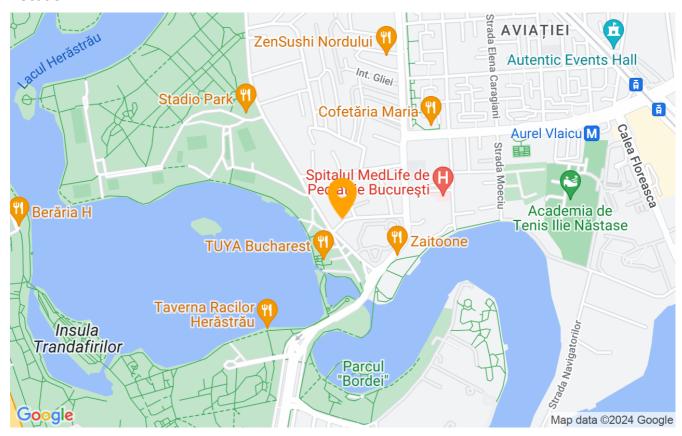

#### Location

The generous terrace offers a view of Herastrau Park.

The main attraction is Herastrau Park, which offers multiple possibilities for leisure and sports. In addition, the finest restaurants and clubs are located around this landmark.