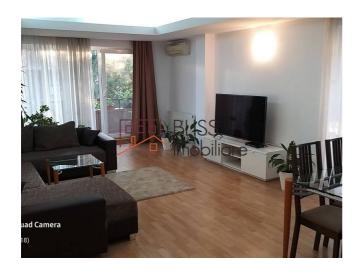

## **Description**

Cozy 3-bedroom apartment on the 1st floor in a new residential building, located in the Nordului area.

The apartment has 3 bedrooms and 3 bathrooms (2 bathrooms with bathtub and 1 bathroom for the living area).

The generous terrace offers a view of Herastrau Park.

The main attraction is Herastrau Park, which offers multiple possibilities for leisure and sports. In addition, the finest restaurants and clubs are located around this landmark.