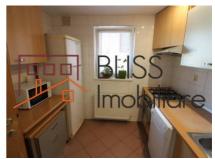

## **Description**

Cozy 3-bedroom apartment on the 1st floor in a new residential building, located in the Nordului area.

The apartment has 3 bedrooms and 3 bathrooms (2 bathrooms with bathtub and 1 bathroom for the living area).

# **Amenities**

Equipped kitchen

Furnished

Private heating

Suitable for office

☆ Air conditioning