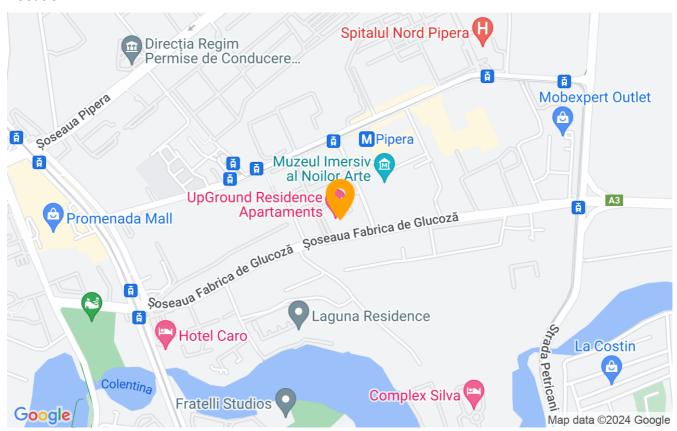

| Apartment        |
| Type of rooms         | Semi-independent |
| Type of comfort       | Deluxe           |
| Bedrooms no.          | 1                |
| Kitchens no.          | 1                |
| Bathrooms no.         | 2                |
| Building type         | Block            |
| Year built            | 2017             |
| Config                | 3S+P+16          |
| Floor                 | 11               |
| Balconies no.         | 1                |
| State                 | Finished         |
| Elevator              | Yes              |
| Parking inside        | 1                |
| Storage no.           | 1                |
| Earthquake risk class | Unclassified     |

## **Amenities**

Equipped kitchen

Furnished

Private heating

☆ Air conditioning

#### Location



### **Photos**