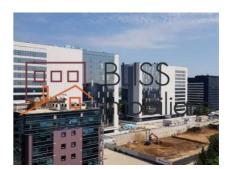

11th floor, S-E orientation, unobstructed view;

Underground parking place and storage space

| Property details      |                  |
|-----------------------|------------------|
| Rooms no.             | 2                |
| Useable surface       | 75m²             |
| Constructed surface   | 90m²             |
| Apartment type        | Apartment        |
| Type of rooms         | Semi-independent |
| Type of comfort       | Deluxe           |
| Bedrooms no.          | 1                |
| Kitchens no.          | 1                |
| Bathrooms no.         | 2                |
| Building type         | Block            |
| Year built            | 2017             |
| Config                | 3S+P+16          |
| Floor                 | 11               |
| Balconies no.         | 1                |
| State                 | Finished         |
| Elevator              | Yes              |
| Parking inside        | 1                |
| Storage no.           | 1                |
| Earthquake risk class | Unclassified     |