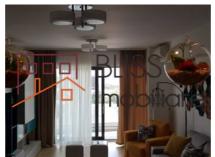

## **Description**

Excellent position, Barbu Vacarescu/Aurel Vlaicu - Pipera (250m away from the Pipera subway station);

Fully furnished and equipped, up to the smallest details; - High class interior design; - Additional interior partitioning (sleeping area separated from the dressing by a glass wall);

11th floor, S-E orientation, unobstructed view;

Underground parking place and storage space

| Property details      |                  |
|-----------------------|------------------|
| Rooms no.             | 2                |
| Useable surface       | 75m²             |
| Constructed surface   | 90m²             |
| Apartment type        | Apartment        |
| Type of rooms         | Semi-independent |
| Type of comfort       | Deluxe           |
| Bedrooms no.          | 1                |
| Kitchens no.          | 1                |
| Bathrooms no.         | 2                |
| Building type         | Block            |
| Year built            | 2017             |
| Config                | 3S+P+16          |
| Floor                 | 11               |
| Balconies no.         | 1                |
| State                 | Finished         |
| Elevator              | Yes              |
| Parking inside        | 1                |
| Storage no.           | 1                |
| Earthquake risk class | Unclassified     |