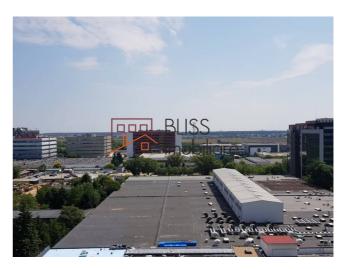

11th floor, S-E orientation, unobstructed view;

Underground parking place and storage space

| Property details      |                  |
|-----------------------|------------------|
| Rooms no.             | 2                |
| Useable surface       | 75m²             |
| Constructed surface   | 90m²             |
| Apartment type        | Apartment        |
| Type of rooms         | Semi-independent |
| Type of comfort       | Deluxe           |
| Bedrooms no.          | 1                |
| Kitchens no.          | 1                |
| Bathrooms no.         | 2                |
| Building type         | Block            |
| Year built            | 2017             |
| Config                | 3S+P+16          |
| Floor                 | 11               |
| Balconies no.         | 1                |
| State                 | Finished         |
| Elevator              | Yes              |
| Parking inside        | 1                |
| Storage no.           | 1                |
| Earthquake risk class | Unclassified     |