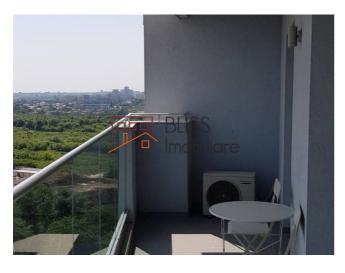

11th floor, S-E orientation, unobstructed view;

Underground parking place and storage space

| Property details      |                  |
|-----------------------|------------------|
| Rooms no.             | 2                |
| Useable surface       | 75m²             |
| Constructed surface   | 90m²             |
| Apartment type        | Apartment        |
| Type of rooms         | Semi-independent |
| Type of comfort       | Deluxe           |
| Bedrooms no.          | 1                |
| Kitchens no.          | 1                |
| Bathrooms no.         | 2                |
| Building type         | Block            |
| Year built            | 2017             |
| Config                | 3S+P+16          |
| Floor                 | 11               |
| Balconies no.         | 1                |
| State                 | Finished         |
| Elevator              | Yes              |
| Parking inside        | 1                |
| Storage no.           | 1                |
| Earthquake risk class | Unclassified     |