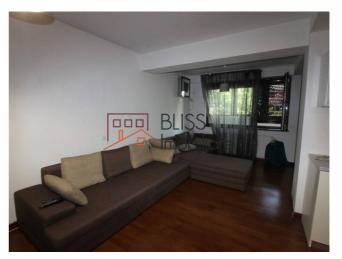

### **Description**

Luxurious 3-Room Apartment, in Baneasa Area, close to the Regina Maria Polyclinic.

The block is built after 2007, consisting of 5 floors, the apartment is located on the ground floor of the building with a usable area of 118sqm.

Is furnished with high quality furniture, has two terraces of 30 sqm each, 1 bathroom, fully equipped kitchen, washing machine, electric stove, electric hob, central heating, 2 bedrooms with dressing in each bedroom.