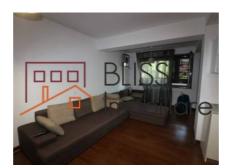

### **Description**

Luxurious 3-Room Apartment, in Baneasa Area, close to the Regina Maria Polyclinic.

The block is built after 2007, consisting of 5 floors, the apartment is located on the ground floor of the building with a usable area of 118sqm.

Is furnished with high quality furniture, has two terraces of 30 sqm each, 1 bathroom, fully equipped kitchen, washing machine, electric stove, electric hob, central heating, 2 bedrooms with dressing in each bedroom.