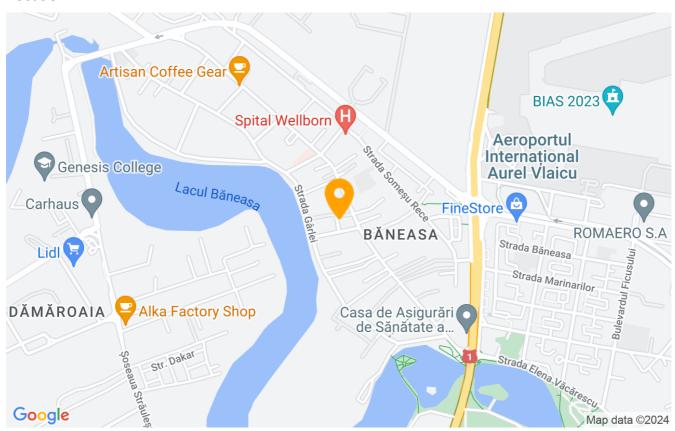

------|--------------|
| Rooms no.             | 3            |
| Useable surface       | 118m²        |
| Apartment type        | Apartment    |
| Type of rooms         | Independent  |
| Type of comfort       | Comfort 1    |
| Bedrooms no.          | 2            |
| Kitchens no.          | 1            |
| Bathrooms no.         | 1            |
| Building type         | Block        |
| Year built            | 2008         |
| Config                | P+4          |
| Floor                 | Groundfloor  |
| Balconies no.         | 2            |
| State                 | Finished     |
| Elevator              | Yes          |
| Earthquake risk class | Unclassified |

## **Amenities**

Equipped kitchen

Furnished

Private heating

Suitable for office

☆ Air conditioning

#### Location



#### **Photos**