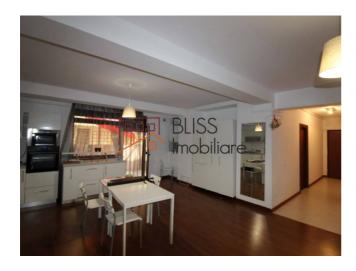

### **Description**

Luxurious 3-Room Apartment, in Baneasa Area, close to the Regina Maria Polyclinic.

The block is built after 2007, consisting of 5 floors, the apartment is located on the ground floor of the building with a usable area of 118sqm.

Is furnished with high quality furniture, has two terraces of 30 sqm each, 1 bathroom, fully equipped kitchen, washing machine, electric stove, electric hob, central heating, 2 bedrooms with dressing in each bedroom.