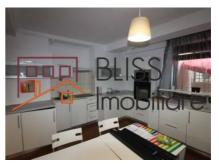

### **Description**

Luxurious 3-Room Apartment, in Baneasa Area, close to the Regina Maria Polyclinic.

The block is built after 2007, consisting of 5 floors, the apartment is located on the ground floor of the building with a usable area of 118sqm.

Is furnished with high quality furniture, has two terraces of 30 sqm each, 1 bathroom, fully equipped kitchen, washing machine, electric stove, electric hob, central heating, 2 bedrooms with dressing in each bedroom.

## **Amenities**

Equipped kitchen

Furnished

Private heating

Suitable for office

☆ Air conditioning

#### **Photos**