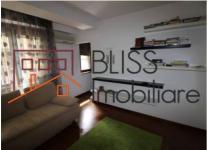

### **Description**

Luxurious 3-Room Apartment, in Baneasa Area, close to the Regina Maria Polyclinic.

The block is built after 2007, consisting of 5 floors, the apartment is located on the ground floor of the building with a usable area of 118sqm.

Is furnished with high quality furniture, has two terraces of 30 sqm each, 1 bathroom, fully equipped kitchen, washing machine, electric stove, electric hob, central heating, 2 bedrooms with dressing in each bedroom.