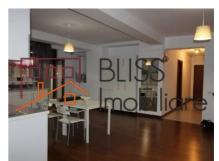

### **Description**

Luxurious 3-Room Apartment, in Baneasa Area, close to the Regina Maria Polyclinic.

The block is built after 2007, consisting of 5 floors, the apartment is located on the ground floor of the building with a usable area of 118sqm.

Is furnished with high quality furniture, has two terraces of 30 sqm each, 1 bathroom, fully equipped kitchen, washing machine, electric stove, electric hob, central heating, 2 bedrooms with dressing in each bedroom.