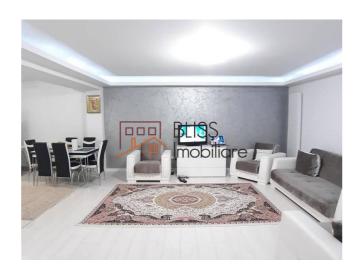

# 2 bedroom apartment

• Metrou Laminorului, Bucharest

Web Reference #50747

https://blissimobiliare.ro/en/apartment-2-bedrooms-for-sale-bucurestii-noi-damaroaia-chitila-bucharest-50747

## **Description**

| Property details      |               |
|-----------------------|---------------|
| Rooms no.             | 3             |
| Useable surface       | 102m²         |
| Constructed surface   | 143m²         |
| Apartment type        | Apartment     |
| Type of rooms         | Independent   |
| Type of comfort       | Comfort 1     |
| Bedrooms no.          | 2             |
| Kitchens no.          | 1             |
| Bathrooms no.         | 2             |
| Building type         | Block         |
| Year built            | 2017          |
| Config                | DS+HP+2       |
| Floor                 | Semi-basement |
| State                 | Finished      |
| Earthquake risk class | Unclassified  |

### **Amenities**

Equipped kitchen

Semi furnished

Private heating

Suitable for office

### **Photos**