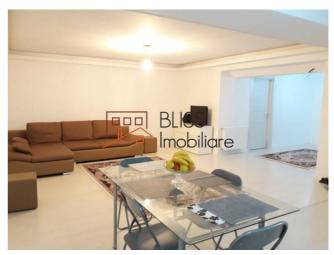

# 2 bedroom apartment

• Metrou Laminorului, Bucharest

Web Reference #50747

https://blissimobiliare.ro/en/apartment-2-bedrooms-for-sale-bucurestii-noi-damaroaia-chitila-bucharest-50747

## **Description**

| Property details      |               |
|-----------------------|---------------|
| Rooms no.             | 3             |
| Useable surface       | 102m²         |
| Constructed surface   | 143m²         |
| Apartment type        | Apartment     |
| Type of rooms         | Independent   |
| Type of comfort       | Comfort 1     |
| Bedrooms no.          | 2             |
| Kitchens no.          | 1             |
| Bathrooms no.         | 2             |
| Building type         | Block         |
| Year built            | 2017          |
| Config                | DS+HP+2       |
| Floor                 | Semi-basement |
| State                 | Finished      |
| Earthquake risk class | Unclassified  |

### **Amenities**

Equipped kitchen

Semi furnished

Private heating

Suitable for office

### **Photos**