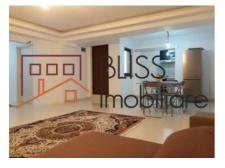

# 2 bedroom apartment

• Metrou Laminorului, Bucharest

Web Reference #50747

https://blissimobiliare.ro/en/apartment-2-bedrooms-for-sale-bucurestii-noi-damaroaia-chitila-bucharest-50747

## **Description**

| Property details      |               |
|-----------------------|---------------|
| Rooms no.             | 3             |
| Useable surface       | 102m²         |
| Constructed surface   | 143m²         |
| Apartment type        | Apartment     |
| Type of rooms         | Independent   |
| Type of comfort       | Comfort 1     |
| Bedrooms no.          | 2             |
| Kitchens no.          | 1             |
| Bathrooms no.         | 2             |
| Building type         | Block         |
| Year built            | 2017          |
| Config                | DS+HP+2       |
| Floor                 | Semi-basement |
| State                 | Finished      |
| Earthquake risk class | Unclassified  |