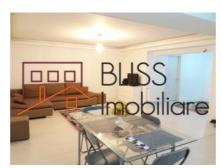

# 2 bedroom apartment

• Metrou Laminorului, Bucharest

Web Reference #50747

https://blissimobiliare.ro/en/apartment-2-bedrooms-for-sale-bucurestii-noi-damaroaia-chitila-bucharest-50747

## **Description**

| Property details      |               |
|-----------------------|---------------|
| Rooms no.             | 3             |
| Useable surface       | 102m²         |
| Constructed surface   | 143m²         |
| Apartment type        | Apartment     |
| Type of rooms         | Independent   |
| Type of comfort       | Comfort 1     |
| Bedrooms no.          | 2             |
| Kitchens no.          | 1             |
| Bathrooms no.         | 2             |
| Building type         | Block         |
| Year built            | 2017          |
| Config                | DS+HP+2       |
| Floor                 | Semi-basement |
| State                 | Finished      |
| Earthquake risk class | Unclassified  |