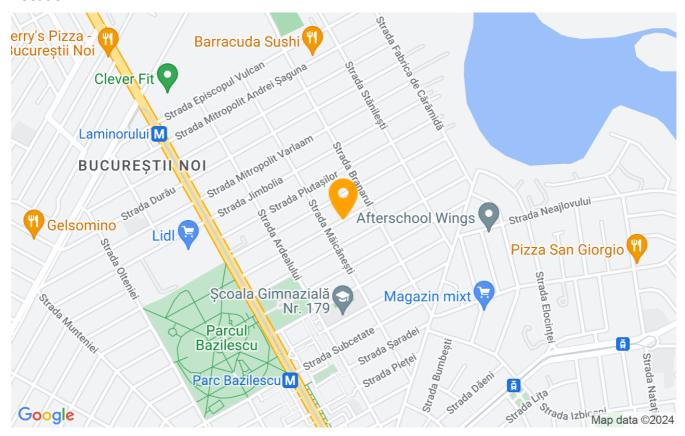

|               |
|-----------------------|---------------|
| Rooms no.             | 3             |
| Useable surface       | 102m²         |
| Constructed surface   | 143m²         |
| Apartment type        | Apartment     |
| Type of rooms         | Independent   |
| Type of comfort       | Comfort 1     |
| Bedrooms no.          | 2             |
| Kitchens no.          | 1             |
| Bathrooms no.         | 2             |
| Building type         | Block         |
| Year built            | 2017          |
| Config                | DS+HP+2       |
| Floor                 | Semi-basement |
| State                 | Finished      |
| Earthquake risk class | Unclassified  |

### **Amenities**

Equipped kitchen

Semi furnished

Private heating

Suitable for office

#### Location



### **Photos**