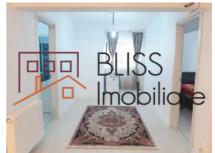

# 2 bedroom apartment

• Metrou Laminorului, Bucharest

Web Reference #50747

https://blissimobiliare.ro/en/apartment-2-bedrooms-for-sale-bucurestii-noi-damaroaia-chitila-bucharest-50747

## **Description**

| Property details      |               |
|-----------------------|---------------|
| Rooms no.             | 3             |
| Useable surface       | 102m²         |
| Constructed surface   | 143m²         |
| Apartment type        | Apartment     |
| Type of rooms         | Independent   |
| Type of comfort       | Comfort 1     |
| Bedrooms no.          | 2             |
| Kitchens no.          | 1             |
| Bathrooms no.         | 2             |
| Building type         | Block         |
| Year built            | 2017          |
| Config                | DS+HP+2       |
| Floor                 | Semi-basement |
| State                 | Finished      |
| Earthquake risk class | Unclassified  |