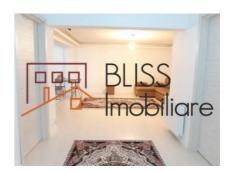

# 2 bedroom apartment

• Metrou Laminorului, Bucharest

Web Reference #50747

https://blissimobiliare.ro/en/apartment-2-bedrooms-for-sale-bucurestii-noi-damaroaia-chitila-bucharest-50747

## **Description**

| Property details      |               |
|-----------------------|---------------|
| Rooms no.             | 3             |
| Useable surface       | 102m²         |
| Constructed surface   | 143m²         |
| Apartment type        | Apartment     |
| Type of rooms         | Independent   |
| Type of comfort       | Comfort 1     |
| Bedrooms no.          | 2             |
| Kitchens no.          | 1             |
| Bathrooms no.         | 2             |
| Building type         | Block         |
| Year built            | 2017          |
| Config                | DS+HP+2       |
| Floor                 | Semi-basement |
| State                 | Finished      |
| Earthquake risk class | Unclassified  |