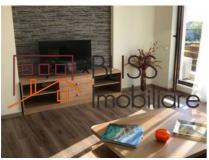

# Modern and well-divided apartment

This apartment is in a new block of 3 floors, built in 2017, and is located on the second floor.

The apartment layout has a closed kitchen, living room with dining area, bedroom, bathroom, and terrace.

All fully furnished and equipped.

The apartment has an usable surface of 66 square meters and an underground parking space.

| Property details      |              |
|-----------------------|--------------|
| Rooms no.             | 2            |
| Useable surface       | 66m²         |
| Apartment type        | Apartment    |
| Type of rooms         | Independent  |
| Type of comfort       | Comfort 1    |
| Bedrooms no.          | 1            |
| Kitchens no.          | 1            |
| Bathrooms no.         | 1            |
| Building type         | Block        |
| Year built            | 2017         |
| Config                | 1S+P+3       |
| Floor                 | 2            |
| Balconies no.         | 1            |
| State                 | Finished     |
| Elevator              | No           |
| Parking inside        | 1            |
| Earthquake risk class | Unclassified |

### **Amenities**

Equipped kitchen

Furnished

Private heating