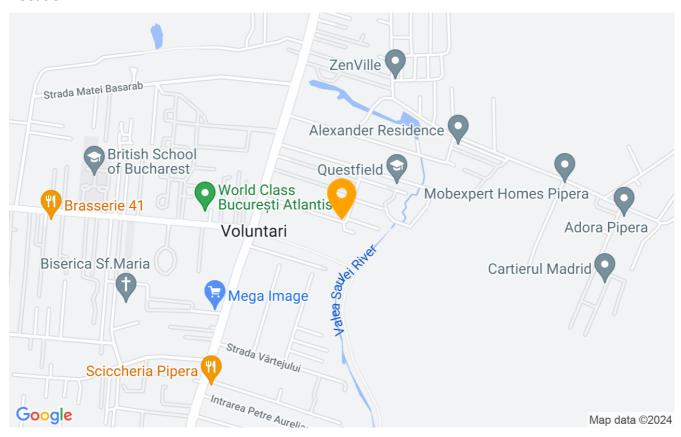

---|--------------|
| Rooms no.             | 2            |
| Useable surface       | 66m²         |
| Apartment type        | Apartment    |
| Type of rooms         | Independent  |
| Type of comfort       | Comfort 1    |
| Bedrooms no.          | 1            |
| Kitchens no.          | 1            |
| Bathrooms no.         | 1            |
| Building type         | Block        |
| Year built            | 2017         |
| Config                | 1S+P+3       |
| Floor                 | 2            |
| Balconies no.         | 1            |
| State                 | Finished     |
| Elevator              | No           |
| Parking inside        | 1            |
| Earthquake risk class | Unclassified |

### **Amenities**

Equipped kitchen

Furnished

Private heating



#### Location



#### **Photos**