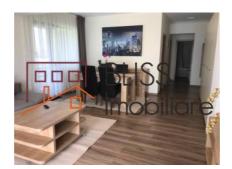

# Modern and well-divided apartment

This apartment is in a new block of 3 floors, built in 2017, and is located on the second floor.

The apartment layout has a closed kitchen, living room with dining area, bedroom, bathroom, and terrace.

All fully furnished and equipped.

The apartment has an usable surface of 66 square meters and an underground parking space.

| Property details      |              |
|-----------------------|--------------|
| Rooms no.             | 2            |
| Useable surface       | 66m²         |
| Apartment type        | Apartment    |
| Type of rooms         | Independent  |
| Type of comfort       | Comfort 1    |
| Bedrooms no.          | 1            |
| Kitchens no.          | 1            |
| Bathrooms no.         | 1            |
| Building type         | Block        |
| Year built            | 2017         |
| Config                | 1S+P+3       |
| Floor                 | 2            |
| Balconies no.         | 1            |
| State                 | Finished     |
| Elevator              | No           |
| Parking inside        | 1            |
| Earthquake risk class | Unclassified |

### **Amenities**

Equipped kitchen

Furnished

Private heating