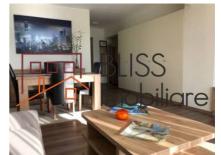

# Modern and well-divided apartment

This apartment is in a new block of 3 floors, built in 2017, and is located on the second floor.

The apartment layout has a closed kitchen, living room with dining area, bedroom, bathroom, and terrace.

All fully furnished and equipped.

The apartment has an usable surface of 66 square meters and an underground parking space.

| Property details      |              |
|-----------------------|--------------|
| Rooms no.             | 2            |
| Useable surface       | 66m²         |
| Apartment type        | Apartment    |
| Type of rooms         | Independent  |
| Type of comfort       | Comfort 1    |
| Bedrooms no.          | 1            |
| Kitchens no.          | 1            |
| Bathrooms no.         | 1            |
| Building type         | Block        |
| Year built            | 2017         |
| Config                | 1S+P+3       |
| Floor                 | 2            |
| Balconies no.         | 1            |
| State                 | Finished     |
| Elevator              | No           |
| Parking inside        | 1            |
| Earthquake risk class | Unclassified |