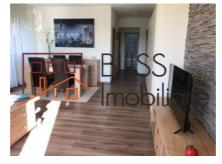

# Modern and well-divided apartment

This apartment is in a new block of 3 floors, built in 2017, and is located on the second floor.

The apartment layout has a closed kitchen, living room with dining area, bedroom, bathroom, and terrace.

All fully furnished and equipped.

The apartment has an usable surface of 66 square meters and an underground parking space.

| Property details      |              |
|-----------------------|--------------|
| Rooms no.             | 2            |
| Useable surface       | 66m²         |
| Apartment type        | Apartment    |
| Type of rooms         | Independent  |
| Type of comfort       | Comfort 1    |
| Bedrooms no.          | 1            |
| Kitchens no.          | 1            |
| Bathrooms no.         | 1            |
| Building type         | Block        |
| Year built            | 2017         |
| Config                | 1S+P+3       |
| Floor                 | 2            |
| Balconies no.         | 1            |
| State                 | Finished     |
| Elevator              | No           |
| Parking inside        | 1            |
| Earthquake risk class | Unclassified |

### **Amenities**

Equipped kitchen

Furnished

Private heating