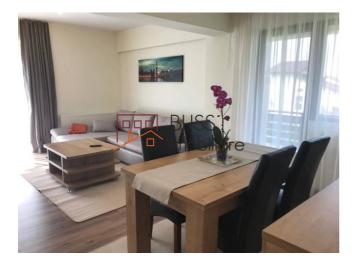

# Modern and well-divided apartment

This apartment is in a new block of 3 floors, built in 2017, and is located on the second floor.

The apartment layout has a closed kitchen, living room with dining area, bedroom, bathroom, and terrace.

All fully furnished and equipped.

The apartment has an usable surface of 66 square meters and an underground parking space.

| Property details      |              |
|-----------------------|--------------|
| Rooms no.             | 2            |
| Useable surface       | 66m²         |
| Apartment type        | Apartment    |
| Type of rooms         | Independent  |
| Type of comfort       | Comfort 1    |
| Bedrooms no.          | 1            |
| Kitchens no.          | 1            |
| Bathrooms no.         | 1            |
| Building type         | Block        |
| Year built            | 2017         |
| Config                | 1S+P+3       |
| Floor                 | 2            |
| Balconies no.         | 1            |
| State                 | Finished     |
| Elevator              | No           |
| Parking inside        | 1            |
| Earthquake risk class | Unclassified |