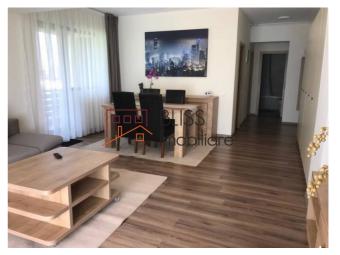

# Modern and well-divided apartment

This apartment is in a new block of 3 floors, built in 2017, and is located on the second floor.

The apartment layout has a closed kitchen, living room with dining area, bedroom, bathroom, and terrace.

All fully furnished and equipped.

The apartment has an usable surface of 66 square meters and an underground parking space.

| Property details      |              |
|-----------------------|--------------|
| Rooms no.             | 2            |
| Useable surface       | 66m²         |
| Apartment type        | Apartment    |
| Type of rooms         | Independent  |
| Type of comfort       | Comfort 1    |
| Bedrooms no.          | 1            |
| Kitchens no.          | 1            |
| Bathrooms no.         | 1            |
| Building type         | Block        |
| Year built            | 2017         |
| Config                | 1S+P+3       |
| Floor                 | 2            |
| Balconies no.         | 1            |
| State                 | Finished     |
| Elevator              | No           |
| Parking inside        | 1            |
| Earthquake risk class | Unclassified |