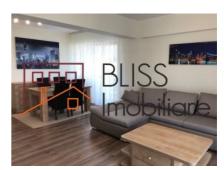

# Modern and well-divided apartment

This apartment is in a new block of 3 floors, built in 2017, and is located on the second floor.

The apartment layout has a closed kitchen, living room with dining area, bedroom, bathroom, and terrace.

All fully furnished and equipped.

The apartment has an usable surface of 66 square meters and an underground parking space.

| Property details      |              |
|-----------------------|--------------|
| Rooms no.             | 2            |
| Useable surface       | 66m²         |
| Apartment type        | Apartment    |
| Type of rooms         | Independent  |
| Type of comfort       | Comfort 1    |
| Bedrooms no.          | 1            |
| Kitchens no.          | 1            |
| Bathrooms no.         | 1            |
| Building type         | Block        |
| Year built            | 2017         |
| Config                | 1S+P+3       |
| Floor                 | 2            |
| Balconies no.         | 1            |
| State                 | Finished     |
| Elevator              | No           |
| Parking inside        | 1            |
| Earthquake risk class | Unclassified |

### **Amenities**

Equipped kitchen

Furnished

Private heating