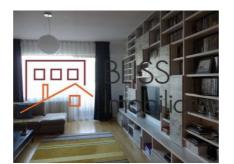

The apartment is fully furnished and comprises 3 rooms - a large living room (aprox. 34 sqm), a master bedroom (19 sqm) and another room (15.5 sqm), which may be used as a guest room, a fully equipped kitchen with plenty of storage room, two bathrooms - the main one which also has a bathtub and a smaller one which also has a washing machine and a tumble drier, a storage room and a 20 sqm terrace including furniture.