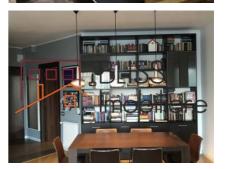

## **Description**

The apartment is located in the north of the city, very close (3-minute walk) to Herastrau park. It is on the third floor of a six-floor apartment block. It has a usable surface of 100 sqm plus a terrace of 20 sqm.

The apartment is fully furnished and comprises 3 rooms - a large living room (aprox. 34 sqm), a master bedroom (19 sqm) and another room (15.5 sqm), which may be used as a guest room, a fully equipped kitchen with plenty of storage room, two bathrooms - the main one which also has a bathtub and a smaller one which also has a washing machine and a tumble drier, a storage room and a 20 sqm terrace including furniture.