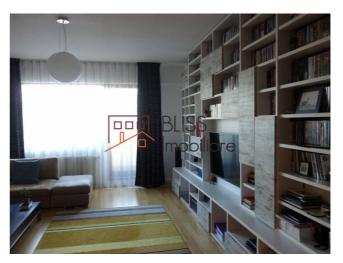

## **Description**

The apartment is located in the north of the city, very close (3-minute walk) to Herastrau park. It is on the third floor of a six-floor apartment block. It has a usable surface of 100 sqm plus a terrace of 20 sqm.

The apartment is fully furnished and comprises 3 rooms - a large living room (aprox. 34 sqm), a master bedroom (19 sqm) and another room (15.5 sqm), which may be used as a guest room, a fully equipped kitchen with plenty of storage room, two bathrooms - the main one which also has a bathtub and a smaller one which also has a washing machine and a tumble drier, a storage room and a 20 sqm terrace including furniture.