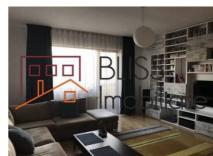

The apartment is fully furnished and comprises 3 rooms - a large living room (aprox. 34 sqm), a master bedroom (19 sqm) and another room (15.5 sqm), which may be used as a guest room, a fully equipped kitchen with plenty of storage room, two bathrooms - the main one which also has a bathtub and a smaller one which also has a washing machine and a tumble drier, a storage room and a 20 sqm terrace including furniture.