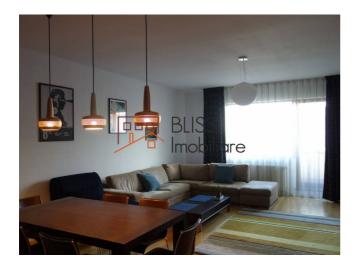

## **Description**

The apartment is located in the north of the city, very close (3-minute walk) to Herastrau park. It is on the third floor of a six-floor apartment block. It has a usable surface of 100 sqm plus a terrace of 20 sqm.

The apartment is fully furnished and comprises 3 rooms - a large living room (aprox. 34 sqm), a master bedroom (19 sqm) and another room (15.5 sqm), which may be used as a guest room, a fully equipped kitchen with plenty of storage room, two bathrooms - the main one which also has a bathtub and a smaller one which also has a washing machine and a tumble drier, a storage room and a 20 sqm terrace including furniture.