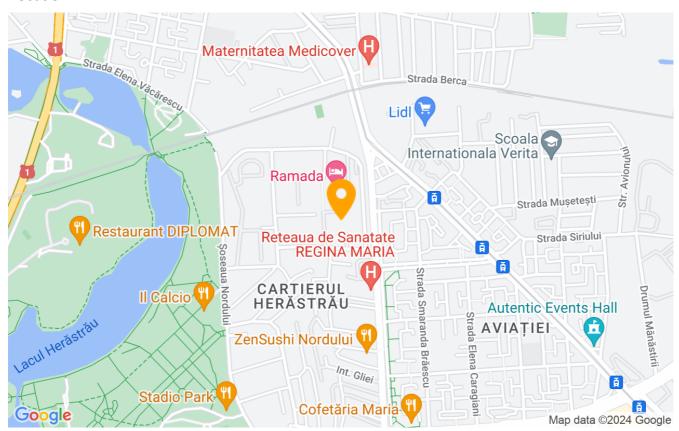

## **Description**

The apartment is located in the north of the city, very close (3-minute walk) to Herastrau park. It is on the third floor of a six-floor apartment block. It has a usable surface of 100 sqm plus a terrace of 20 sqm.

#### Location