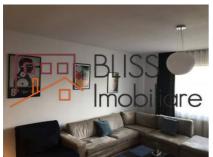

The apartment is fully furnished and comprises 3 rooms - a large living room (aprox. 34 sqm), a master bedroom (19 sqm) and another room (15.5 sqm), which may be used as a guest room, a fully equipped kitchen with plenty of storage room, two bathrooms - the main one which also has a bathtub and a smaller one which also has a washing machine and a tumble drier, a storage room and a 20 sqm terrace including furniture.