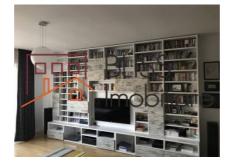

The apartment is fully furnished and comprises 3 rooms - a large living room (aprox. 34 sqm), a master bedroom (19 sqm) and another room (15.5 sqm), which may be used as a guest room, a fully equipped kitchen with plenty of storage room, two bathrooms - the main one which also has a bathtub and a smaller one which also has a washing machine and a tumble drier, a storage room and a 20 sqm terrace including furniture.