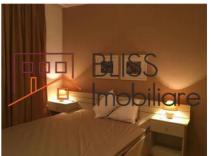

|
| Constructed surface | 121m²            |
| Apartment type      | Apartment        |
| Type of rooms       | Semi-independent |
| Type of comfort     | Deluxe           |
| Bedrooms no.        | 2                |
| Kitchens no.        | 1                |
| Bathrooms no.       | 2                |
| Building type       | Block            |
| Year built          | 2008             |
| Config              | 1S+P+13          |
| Floor               | 5                |
| Balconies no.       | 1                |
| State               | Finished         |
| Elevator            | Yes              |
| Parking inside      | 1                |

## **Amenities**

Equipped kitchen

M Dishwasher

Furnished

Private heating

☆ Air conditioning

### Location



### **Photos**