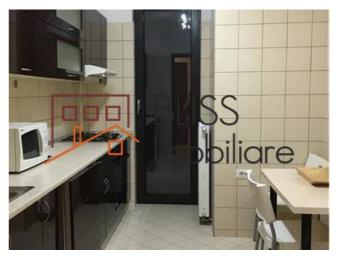

https://blissimobiliare.ro



Violetta Tudorache

↓ +40 729 005 624

☑ contact@blissimobiliare.ro

Updated on 4 August 2021

# 2 bedroom apartment

◆ Central Park Residential, Stefan Cel Mare, Bucharest Web Reference #50930





https://blissimobiliare.ro/en/apartment-2-bedrooms-for-rent-stefan-cel-mare-bucharest-50930

# **Description**

| Property details    |                  |
|---------------------|------------------|
| Rooms no.           | 3                |
| Useable surface     | 102m²            |
| Constructed surface | 121m²            |
| Apartment type      | Apartment        |
| Type of rooms       | Semi-independent |
| Type of comfort     | Deluxe           |
| Bedrooms no.        | 2                |
| Kitchens no.        | 1                |
| Bathrooms no.       | 2                |
| Building type       | Block            |
| Year built          | 2008             |
| Config              | 1S+P+13          |
| Floor               | 5                |
| Balconies no.       | 1