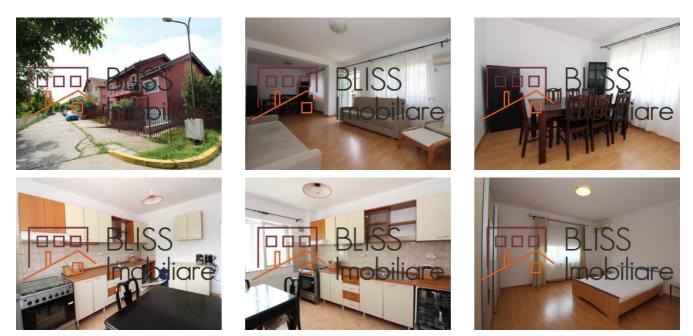

| 1                 |
| Bathrooms no.         | 2                 |
| Toilets no.           | 2                 |
| Building type         | House             |
| Year built            | 2006              |
| Year renovated        | 2018              |
| Balconies no.         | 1                 |
| State                 | Finished          |
| Total land            | 420m <sup>2</sup> |
| Print                 | 150m <sup>2</sup> |
| Courtyard             | 270m <sup>2</sup> |
| Parking inside        | 1                 |
| Parking outside       | 3                 |
| Storage no.           | 2                 |
| Earthquake risk class | Unclassified      |

# Amenities

Equipped kitchen

🔆 Dishwasher

Furnished

Private heating

🔆 Air conditioning

## Location



#### **Photos**



BLISS Imobiliare © 2024