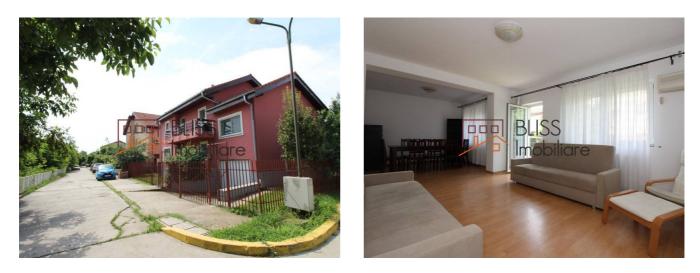

# 4 bedroom house

P Epsilon & Zeta Impact, Pipera Sud, Bucharest / Ilfov

Web Reference #50961

https://blissimobiliare.ro/en/house-4-bedrooms-for-rent-iancu-nicolae-pipera-bucharest-ilfov-50961

#### Description

4 bedrooms house/villa in Epsilon & Zeta Impact residential complex, Pipera

Furnished and equipped

Upstairs there are - 2 bedrooms, 2 bathrooms and a balcony,

Mezanin - master bedroom with bathroom,

Ground floor - kitchen, living room and a toilette.

Access to the garage from the inside and a laundry room.

In the basement there is a second living room, bedroom or an office with 2 dressings.

| Property details      |                   |
|-----------------------|-------------------|
| Rooms no.             | 6                 |
| Useable surface       | 200m <sup>2</sup> |
| Constructed surface   | 280m <sup>2</sup> |
| Bedrooms no.          | 4                 |
| Kitchens no.          | 1                 |
| Bathrooms no.         | 2                 |
| Toilets no.           | 2                 |
| Building type         | House             |
| Year built            | 2006              |
| Year renovated        | 2018              |
| Balconies no.         | 1                 |
| State                 | Finished          |
| Total land            | 420m <sup>2</sup> |
| Print                 | 150m <sup>2</sup> |
| Courtyard             | 270m <sup>2</sup> |
| Parking inside        | 1                 |
| Parking outside       | 3                 |
| Storage no.           | 2                 |
| Earthquake risk class | Unclassified      |