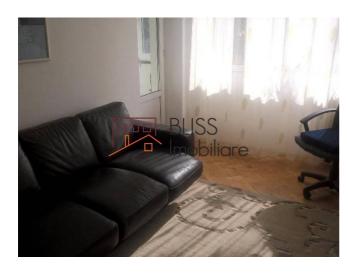

# 2 bedroom apartment

Parc Bazilescu, Bucharest

Web Reference #51051

https://blissimobiliare.ro/en/apartment-2-bedrooms-for-rent-bucurestii-noi-damaroaia-chitila-bucharest-51051

## **Description**

| Property details    |                  |
|---------------------|------------------|
| Rooms no.           | 3                |
| Useable surface     | 62m²             |
| Constructed surface | 68m²             |
| Apartment type      | Apartment        |
| Type of rooms       | Semi-independent |
| Bedrooms no.        | 2                |
| Kitchens no.        | 1                |
| Bathrooms no.       | 1                |
| Building type       | Block            |
| Year built          | 1969             |
| Config              | P+10             |
| Floor               | 5                |
| Balconies no.       | 1                |
| State               | Finished         |
| Elevator            | Yes              |

### **Photos**