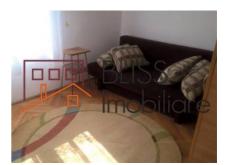

## **Description**

| Property details    |                  |
|---------------------|------------------|
| Rooms no.           | 3                |
| Useable surface     | 62m²             |
| Constructed surface | 68m²             |
| Apartment type      | Apartment        |
| Type of rooms       | Semi-independent |
| Bedrooms no.        | 2                |
| Kitchens no.        | 1                |
| Bathrooms no.       | 1                |
| Building type       | Block            |
| Year built          | 1969             |
| Config              | P+10             |
| Floor               | 5                |
| Balconies no.       | 1                |
| State               | Finished         |
| Elevator            | Yes              |

### **Photos**