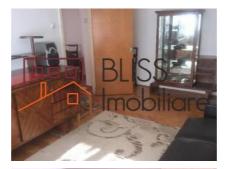

## **Description**

| Property details    |                  |
|---------------------|------------------|
| Rooms no.           | 3                |
| Useable surface     | 62m²             |
| Constructed surface | 68m²             |
| Apartment type      | Apartment        |
| Type of rooms       | Semi-independent |
| Bedrooms no.        | 2                |
| Kitchens no.        | 1                |
| Bathrooms no.       | 1                |
| Building type       | Block            |
| Year built          | 1969             |
| Config              | P+10             |
| Floor               | 5                |
| Balconies no.       | 1                |
| State               | Finished         |
| Elevator            | Yes              |

### **Photos**