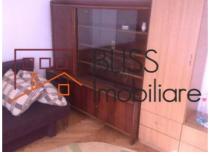

## **Description**

| Property details    |                  |
|---------------------|------------------|
| Rooms no.           | 3                |
| Useable surface     | 62m²             |
| Constructed surface | 68m²             |
| Apartment type      | Apartment        |
| Type of rooms       | Semi-independent |
| Bedrooms no.        | 2                |
| Kitchens no.        | 1                |
| Bathrooms no.       | 1                |
| Building type       | Block            |
| Year built          | 1969             |
| Config              | P+10             |
| Floor               | 5                |
| Balconies no.       | 1                |
| State               | Finished         |
| Elevator            | Yes              |

### **Photos**