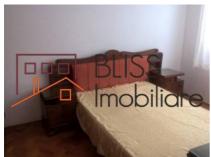

## **Description**

| Property details    |                  |
|---------------------|------------------|
| Rooms no.           | 3                |
| Useable surface     | 62m²             |
| Constructed surface | 68m²             |
| Apartment type      | Apartment        |
| Type of rooms       | Semi-independent |
| Bedrooms no.        | 2                |
| Kitchens no.        | 1                |
| Bathrooms no.       | 1                |
| Building type       | Block            |
| Year built          | 1969             |
| Config              | P+10             |
| Floor               | 5                |
| Balconies no.       | 1                |
| State               | Finished         |
| Elevator            | Yes              |

### **Photos**