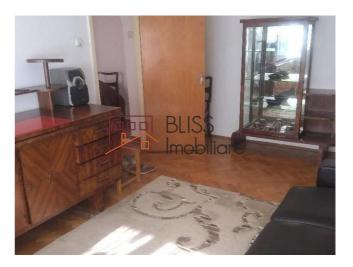

# 2 bedroom apartment

Parc Bazilescu, Bucharest

Web Reference #51051

https://blissimobiliare.ro/en/apartment-2-bedrooms-for-rent-bucurestii-noi-damaroaia-chitila-bucharest-51051

## **Description**

| Property details    |                  |
|---------------------|------------------|
| Rooms no.           | 3                |
| Useable surface     | 62m²             |
| Constructed surface | 68m²             |
| Apartment type      | Apartment        |
| Type of rooms       | Semi-independent |
| Bedrooms no.        | 2                |
| Kitchens no.        | 1                |
| Bathrooms no.       | 1                |
| Building type       | Block            |
| Year built          | 1969             |
| Config              | P+10             |
| Floor               | 5                |
| Balconies no.       | 1                |
| State               | Finished         |
| Elevator            | Yes              |

### **Photos**