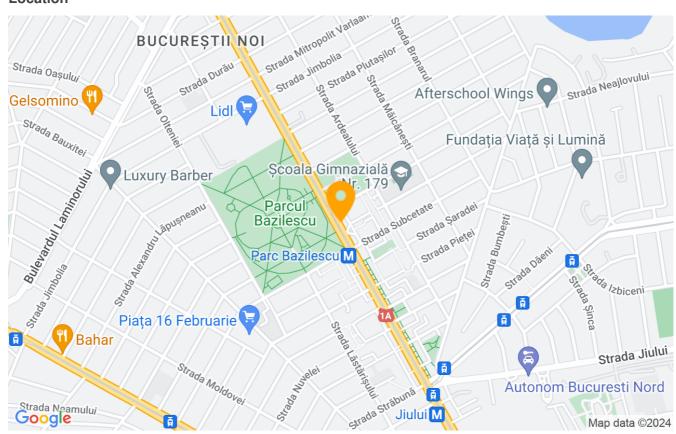

y details    |                  |
|---------------------|------------------|
| Rooms no.           | 3                |
| Useable surface     | 62m²             |
| Constructed surface | 68m²             |
| Apartment type      | Apartment        |
| Type of rooms       | Semi-independent |
| Bedrooms no.        | 2                |
| Kitchens no.        | 1                |
| Bathrooms no.       | 1                |
| Building type       | Block            |
| Year built          | 1969             |
| Config              | P+10             |
| Floor               | 5                |
| Balconies no.       | 1                |
| State               | Finished         |
| Elevator            | Yes              |

## **Amenities**

Equipped kitchen

Furnished

City heating



### Location



### **Photos**