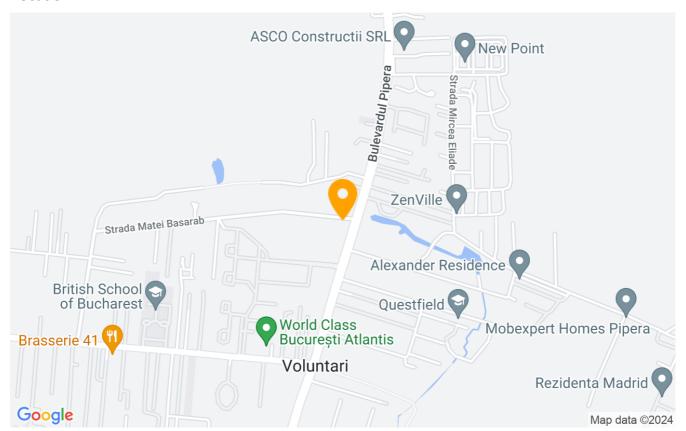

|
|---------------------|-------------|
| Rooms no.           | 3           |
| Useable surface     | 119m²       |
| Constructed surface | 135m²       |
| Apartment type      | Apartment   |
| Type of rooms       | Independent |
| Type of comfort     | Deluxe      |
| Bedrooms no.        | 2           |
| Kitchens no.        | 1           |
| Bathrooms no.       | 2           |
| Building type       | Block       |
| Year built          | 2008        |
| Config              | 1S+P+4      |
| Floor               | 2           |
| Balconies no.       | 2           |
| State               | Finished    |
| Elevator            | Yes         |
| Parking inside      | 1           |

# **Amenities**

Equipped kitchen

> Dishwasher

Furnished

Private heating

☆ Air conditioning

#### Location



### **Photos**