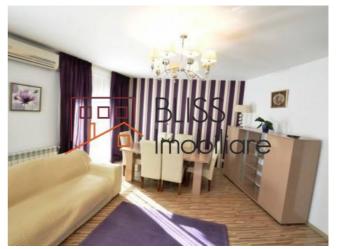

# The apartment is sold fully furnished and equipped

The apartment is located in a beautiful and elegant residential complex, close to the American School, the Jolie Ville mall and the bus stop.

The apartment has a unique and modern design and consists of a hall, generous and bright living room, dining room, 2 spacious bedrooms, fully equipped kitchen, bathroom, toilet, dressing room, terrace with balcony and balcony.

The useful surface of the apartment is 119sqm and the built surface is 135sqm.

Includes underground parking space, spacious garage, storage room, and automatic door.

| Property details    |             |
|---------------------|-------------|
| Rooms no.           | 3           |
| Useable surface     | 119m²       |
| Constructed surface | 135m²       |
| Apartment type      | Apartment   |
| Type of rooms       | Independent |
| Type of comfort     | Deluxe      |
| Bedrooms no.        | 2           |
| Kitchens no.        | 1           |
| Bathrooms no.       | 2           |
| Building type       | Block       |
| Year built          | 2008        |
| Config              | 1S+P+4      |
| Floor               | 2           |
| Balconies no.       | 2           |
| State               | Finished    |
| Elevator            | Yes         |
| Parking inside      | 1           |

# **Amenities**

Equipped kitchen

> Dishwasher

Furnished

Private heating

☆ Air conditioning