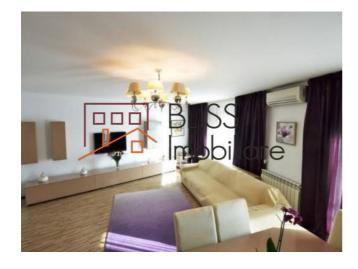

# The apartment is sold fully furnished and equipped

The apartment is located in a beautiful and elegant residential complex, close to the American School, the Jolie Ville mall and the bus stop.

The apartment has a unique and modern design and consists of a hall, generous and bright living room, dining room, 2 spacious bedrooms, fully equipped kitchen, bathroom, toilet, dressing room, terrace with balcony and balcony.

The useful surface of the apartment is 119sqm and the built surface is 135sqm.

Includes underground parking space, spacious garage, storage room, and automatic door.

| Property details    |             |
|---------------------|-------------|
| Rooms no.           | 3           |
| Useable surface     | 119m²       |
| Constructed surface | 135m²       |
| Apartment type      | Apartment   |
| Type of rooms       | Independent |
| Type of comfort     | Deluxe      |
| Bedrooms no.        | 2           |
| Kitchens no.        | 1           |
| Bathrooms no.       | 2           |
| Building type       | Block       |
| Year built          | 2008        |
| Config              | 1S+P+4      |
| Floor               | 2           |
| Balconies no.       | 2           |
| State               | Finished    |
| Elevator            | Yes         |
| Parking inside      | 1           |

# **Amenities**

Equipped kitchen

> Dishwasher

Furnished

Private heating

☆ Air conditioning