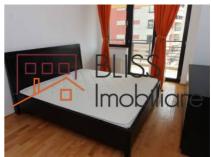

# 3 bedroom apartment

♥ Central Park Residential, Parcul Circului, Bucharest

Web Reference #51183

https://blissimobiliare.ro/en/apartment-3-bedrooms-for-rent-parcul-circului-bucharest-51183

## **Description**

| Property details |             |
|------------------|-------------|
| Rooms no.        | 4           |
| Useable surface  | 160m²       |
| Apartment type   | Apartment   |
| Type of rooms    | Independent |
| Type of comfort  | Deluxe      |
| Bedrooms no.     | 3           |
| Kitchens no.     | 1           |
| Bathrooms no.    | 2           |
| Toilets no.      | 1           |
| Building type    | Block       |
| Year built       | 2008        |
| Config           | 2S+P+11     |
| Floor            | 5           |
| Balconies no.    | 2           |
| State            | Finished    |
| Elevator         | Yes         |
| Parking inside   | 1           |
| Parking outside  | 1           |