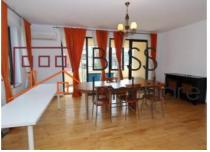

## **Description**

| Property details |             |
|------------------|-------------|
| Rooms no.        | 4           |
| Useable surface  | 160m²       |
| Apartment type   | Apartment   |
| Type of rooms    | Independent |
| Type of comfort  | Deluxe      |
| Bedrooms no.     | 3           |
| Kitchens no.     | 1           |
| Bathrooms no.    | 2           |
| Toilets no.      | 1           |
| Building type    | Block       |
| Year built       | 2008        |
| Config           | 2S+P+11     |
| Floor            | 5           |
| Balconies no.    | 2           |
| State            | Finished    |
| Elevator         | Yes         |
| Parking inside   | 1           |
| Parking outside  | 1           |