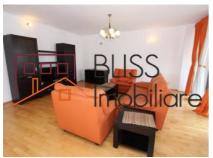

## **Description**

| Property details |             |
|------------------|-------------|
| Rooms no.        | 4           |
| Useable surface  | 160m²       |
| Apartment type   | Apartment   |
| Type of rooms    | Independent |
| Type of comfort  | Deluxe      |
| Bedrooms no.     | 3           |
| Kitchens no.     | 1           |
| Bathrooms no.    | 2           |
| Toilets no.      | 1           |
| Building type    | Block       |
| Year built       | 2008        |
| Config           | 2S+P+11     |
| Floor            | 5           |
| Balconies no.    | 2           |
| State            | Finished    |
| Elevator         | Yes         |
| Parking inside   | 1           |
| Parking outside  | 1           |