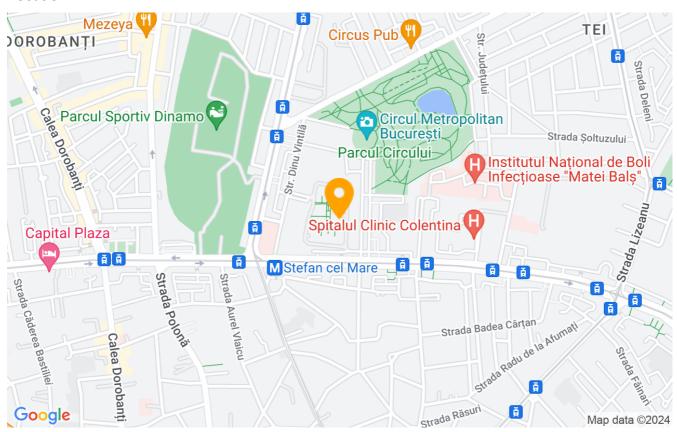

|
|------------------|-------------|
| Rooms no.        | 4           |
| Useable surface  | 160m²       |
| Apartment type   | Apartment   |
| Type of rooms    | Independent |
| Type of comfort  | Deluxe      |
| Bedrooms no.     | 3           |
| Kitchens no.     | 1           |
| Bathrooms no.    | 2           |
| Toilets no.      | 1           |
| Building type    | Block       |
| Year built       | 2008        |
| Config           | 2S+P+11     |
| Floor            | 5           |
| Balconies no.    | 2           |
| State            | Finished    |
| Elevator         | Yes         |
| Parking inside   | 1           |
| Parking outside  | 1           |

## **Amenities**

Equipped kitchen

> Dishwasher

Furnished

City heating

Suitable for office

☆ Air conditioning

#### Location



#### **Photos**