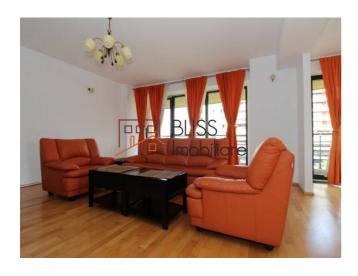

## **Description**

| Property details |             |
|------------------|-------------|
| Rooms no.        | 4           |
| Useable surface  | 160m²       |
| Apartment type   | Apartment   |
| Type of rooms    | Independent |
| Type of comfort  | Deluxe      |
| Bedrooms no.     | 3           |
| Kitchens no.     | 1           |
| Bathrooms no.    | 2           |
| Toilets no.      | 1           |
| Building type    | Block       |
| Year built       | 2008        |
| Config           | 2S+P+11     |
| Floor            | 5           |
| Balconies no.    | 2           |
| State            | Finished    |
| Elevator         | Yes         |
| Parking inside   | 1           |
| Parking outside  | 1           |

## **Amenities**

Equipped kitchen

> Dishwasher

Furnished

City heating

Suitable for office

☆ Air conditioning

#### **Photos**