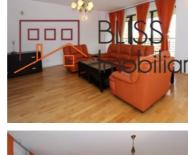

## **Description**

| Property details |             |
|------------------|-------------|
| Rooms no.        | 4           |
| Useable surface  | 160m²       |
| Apartment type   | Apartment   |
| Type of rooms    | Independent |
| Type of comfort  | Deluxe      |
| Bedrooms no.     | 3           |
| Kitchens no.     | 1           |
| Bathrooms no.    | 2           |
| Toilets no.      | 1           |
| Building type    | Block       |
| Year built       | 2008        |
| Config           | 2S+P+11     |
| Floor            | 5           |
| Balconies no.    | 2           |
| State            | Finished    |
| Elevator         | Yes         |
| Parking inside   | 1           |
| Parking outside  | 1           |