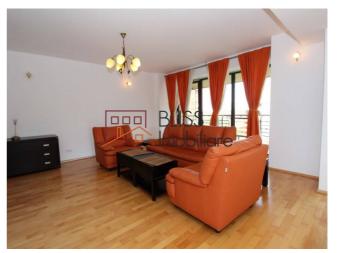

## **Description**

| Property details |             |
|------------------|-------------|
| Rooms no.        | 4           |
| Useable surface  | 160m²       |
| Apartment type   | Apartment   |
| Type of rooms    | Independent |
| Type of comfort  | Deluxe      |
| Bedrooms no.     | 3           |
| Kitchens no.     | 1           |
| Bathrooms no.    | 2           |
| Toilets no.      | 1           |
| Building type    | Block       |
| Year built       | 2008        |
| Config           | 2S+P+11     |
| Floor            | 5           |
| Balconies no.    | 2           |
| State            | Finished    |
| Elevator         | Yes         |
| Parking inside   | 1           |
| Parking outside  | 1           |

## **Amenities**

Equipped kitchen

> Dishwasher

Furnished

City heating

Suitable for office

☆ Air conditioning

#### **Photos**