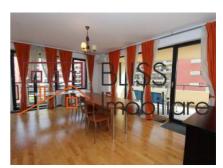

## **Description**

| Property details |             |
|------------------|-------------|
| Rooms no.        | 4           |
| Useable surface  | 160m²       |
| Apartment type   | Apartment   |
| Type of rooms    | Independent |
| Type of comfort  | Deluxe      |
| Bedrooms no.     | 3           |
| Kitchens no.     | 1           |
| Bathrooms no.    | 2           |
| Toilets no.      | 1           |
| Building type    | Block       |
| Year built       | 2008        |
| Config           | 2S+P+11     |
| Floor            | 5           |
| Balconies no.    | 2           |
| State            | Finished    |
| Elevator         | Yes         |
| Parking inside   | 1           |
| Parking outside  | 1           |