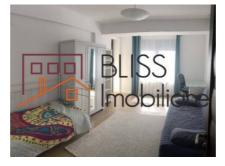

--------------|-------------|
| Rooms no.           | 3           |
| Useable surface     | 97m²        |
| Constructed surface | 127m²       |
| Apartment type      | Apartment   |
| Type of rooms       | Independent |
| Type of comfort     | Deluxe      |
| Bedrooms no.        | 2           |
| Kitchens no.        | 1           |
| Bathrooms no.       | 2           |
| Building type       | Block       |
| Year built          | 2008        |
| Config              | 1S+P+13     |
| Floor               | 7           |
| Balconies no.       | 1           |
| State               | Finished    |
| Elevator            | Yes         |
| Parking inside      | 1           |

## **Amenities**

Equipped kitchen

☆ Air conditioning

Furnished

Building heating

### Location



### **Photos**