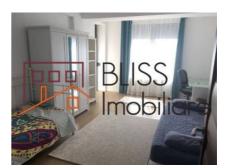

------------|-------------|
| Rooms no.           | 3           |
| Useable surface     | 97m²        |
| Constructed surface | 127m²       |
| Apartment type      | Apartment   |
| Type of rooms       | Independent |
| Type of comfort     | Deluxe      |
| Bedrooms no.        | 2           |
| Kitchens no.        | 1           |
| Bathrooms no.       | 2           |
| Building type       | Block       |
| Year built          | 2008        |
| Config              | 1S+P+13     |
| Floor               | 7           |
| Balconies no.       | 1           |
| State               | Finished    |
| Elevator            | Yes         |
| Parking inside      | 1           |

## **Amenities**

Equipped kitchen

☆ Air conditioning

Furnished

Building heating

### Location



### **Photos**