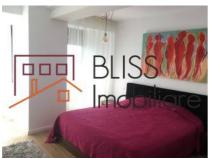

------------------|-------------|
| Rooms no.           | 3           |
| Useable surface     | 97m²        |
| Constructed surface | 127m²       |
| Apartment type      | Apartment   |
| Type of rooms       | Independent |
| Type of comfort     | Deluxe      |
| Bedrooms no.        | 2           |
| Kitchens no.        | 1           |
| Bathrooms no.       | 2           |
| Building type       | Block       |
| Year built          | 2008        |
| Config              | 1S+P+13     |
| Floor               | 7           |
| Balconies no.       | 1           |
| State               | Finished    |
| Elevator            | Yes         |
| Parking inside      | 1           |

## **Amenities**

Equipped kitchen

☆ Air conditioning

Furnished

Building heating

### Location



### **Photos**