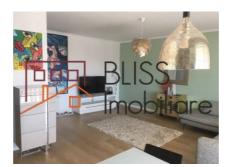

----------------|-------------|
| Rooms no.           | 3           |
| Useable surface     | 97m²        |
| Constructed surface | 127m²       |
| Apartment type      | Apartment   |
| Type of rooms       | Independent |
| Type of comfort     | Deluxe      |
| Bedrooms no.        | 2           |
| Kitchens no.        | 1           |
| Bathrooms no.       | 2           |
| Building type       | Block       |
| Year built          | 2008        |
| Config              | 1S+P+13     |
| Floor               | 7           |
| Balconies no.       | 1           |
| State               | Finished    |
| Elevator            | Yes         |
| Parking inside      | 1           |

## **Amenities**

Equipped kitchen

☆ Air conditioning

Furnished

Building heating

### Location



### **Photos**