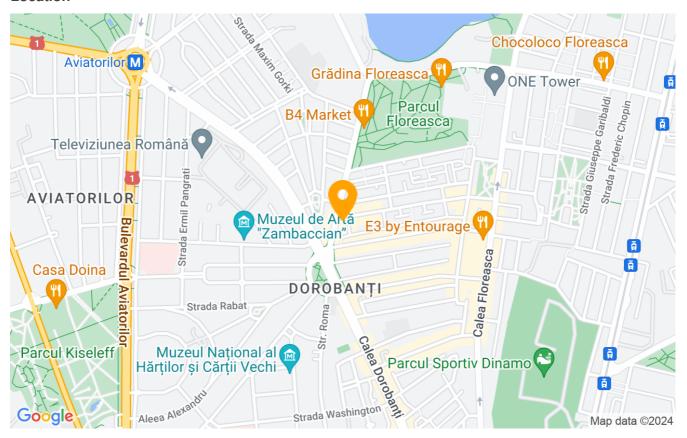

### Location

A modern home with custom furniture, with enough space, equipped with a washing machine, air conditioning, smart TV.

Located within walking distance of:

- 12 minutes from Aviatorilor metro station;
- 15 minutes from the metro Piata Victoriei and Kiseleff Park;
- 5 minutes from Floreasca Park.