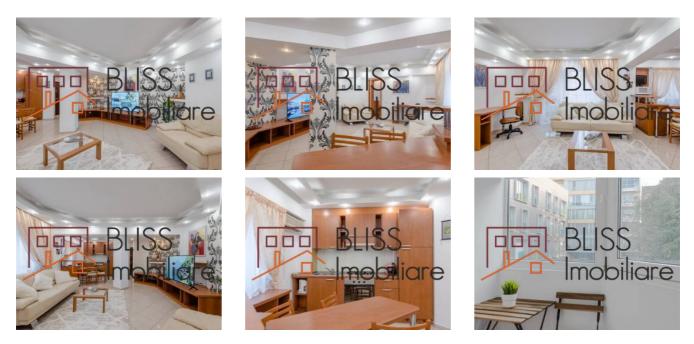

#### **Photos**

BLISS Imobiliare © 2024

## Description

BLISS Imobiliare presents a 1 bedroom apartment on the 1/4 floor located in the Beller area, Dorobanti.

# Near Aviatorilor and Piata Victoriei metro stations

The apartment has a usable area of 60 square meters and presents:

- Bright and spacious living room, with open kitchen, furnished and equipped;
- Beautifully furnished bedroom that also has a desk and a relaxation area;
- Bathroom with jacuzzi;