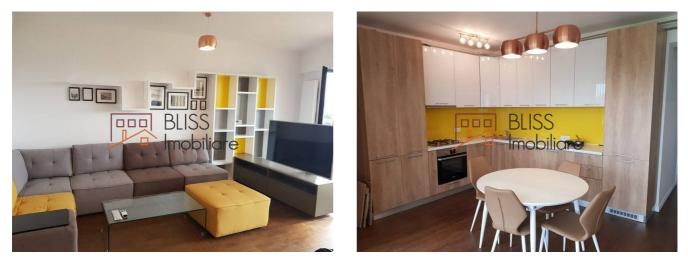

Description

| Property details      |                   |
|-----------------------|-------------------|
| Rooms no.             | 3                 |
| Constructed surface   | 100m <sup>2</sup> |
| Apartment type        | Apartment         |
| Type of rooms         | Independent       |
| Type of comfort       | Deluxe            |
| Bedrooms no.          | 2                 |
| Kitchens no.          | 1                 |
| Bathrooms no.         | 2                 |
| Building type         | Block             |
| Year built            | 2018              |
| Config                | 1S+P+3            |
| Floor                 | 1                 |
| Balconies no.         | 1                 |
| State                 | Finished          |
| Elevator              | No                |
| Parking inside        | 1                 |
| Earthquake risk class | Unclassified      |

## Amenities

Equipped kitchen

Furnished

凲 Suitable for office Location