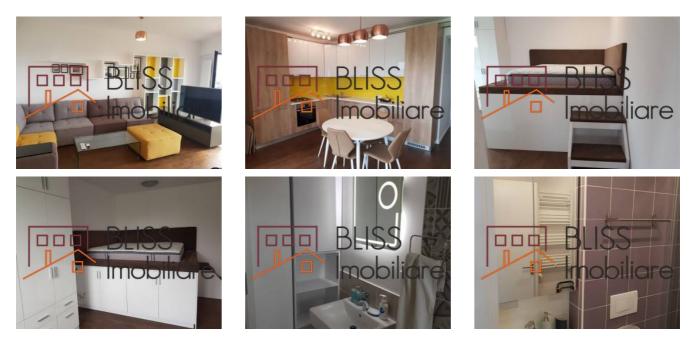

00m <sup>2</sup> |
| Apartment type        | Apartment         |
| Type of rooms         | Independent       |
| Type of comfort       | Deluxe            |
| Bedrooms no.          | 2                 |
| Kitchens no.          | 1                 |
| Bathrooms no.         | 2                 |
| Building type         | Block             |
| Year built            | 2018              |
| Config                | 1S+P+3            |
| Floor                 | 1                 |
| Balconies no.         | 1                 |
| State                 | Finished          |
| Elevator              | No                |
| Parking inside        | 1                 |
| Earthquake risk class | Unclassified      |

## Amenities



Equipped kitchen

Furnished

凲 Suitable for office Location



## Photos



BLISS Imobiliare © 2024