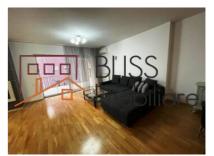

#### **Description**

2-bedroom apartment, located in Pipera area, in Ibiza Sol Residential Complex, near the American School.

The apartment has a surface of 127 sqm, with the following:

- equipped kitchen
- living room
- 2 terraces
- 2 bathrooms
- 2 bedrooms (only one bedroom is furnished)
- fireplace
- 3 air conditioning units,
- own central heating
- underground parking space
- storage unit

# **Property details**

| Rooms no.       | 3           |
|-----------------|-------------|
| Useable surface | 127m²       |
| Apartment type  | Apartment   |
| Type of rooms   | Independent |
| Bedrooms no.    | 2           |
| Kitchens no.    | 1           |
| Bathrooms no.   | 2           |
| Building type   | Block       |
| Year built      | 2009        |
| Config          | 1S+P+2+M    |
| Floor           | 1           |
| Balconies no.   | 2           |
| State           | Finished    |
| Parking outside | 1           |
| Storage no.     | 1           |