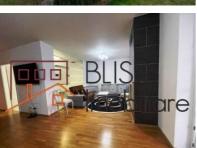

#### **Description**

2-bedroom apartment, located in Pipera area, in Ibiza Sol Residential Complex, near the American School.

The apartment has a surface of 127 sqm, with the following:

- equipped kitchen
- living room
- 2 terraces
- 2 bathrooms
- 2 bedrooms (only one bedroom is furnished)
- fireplace
- 3 air conditioning units,
- own central heating
- underground parking space
- storage unit

# **Property details**

| Rooms no.       | 3           |
|-----------------|-------------|
| Useable surface | 127m²       |
| Apartment type  | Apartment   |
| Type of rooms   | Independent |
| Bedrooms no.    | 2           |
| Kitchens no.    | 1           |
| Bathrooms no.   | 2           |
| Building type   | Block       |
| Year built      | 2009        |
| Config          | 1S+P+2+M    |
| Floor           | 1           |
| Balconies no.   | 2           |
| State           | Finished    |
| Parking outside | 1           |
| Storage no.     | 1           |