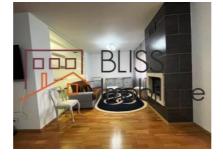

#### **Description**

2-bedroom apartment, located in Pipera area, in Ibiza Sol Residential Complex, near the American School.

The apartment has a surface of 127 sqm, with the following:

- equipped kitchen
- living room
- 2 terraces
- 2 bathrooms
- 2 bedrooms (only one bedroom is furnished)
- fireplace
- 3 air conditioning units,
- own central heating
- underground parking space
- storage unit

# **Property details**

| Rooms no.       | 3           |
|-----------------|-------------|
| Useable surface | 127m²       |
| Apartment type  | Apartment   |
| Type of rooms   | Independent |
| Bedrooms no.    | 2           |
| Kitchens no.    | 1           |
| Bathrooms no.   | 2           |
| Building type   | Block       |
| Year built      | 2009        |
| Config          | 1S+P+2+M    |
| Floor           | 1           |
| Balconies no.   | 2           |
| State           | Finished    |
| Parking outside | 1           |
| Storage no.     | 1           |