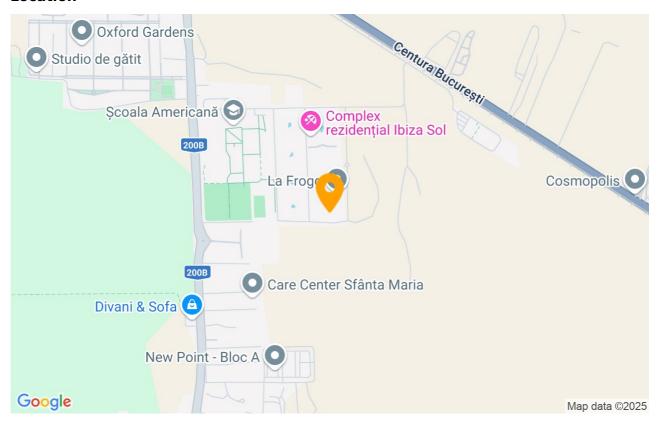

| Independent |
| Bedrooms no.    | 2           |
| Kitchens no.    | 1           |
| Bathrooms no.   | 2           |
| Building type   | Block       |
| Year built      | 2009        |
| Config          | 1S+P+2+M    |
| Floor           | 1           |
| Balconies no.   | 2           |
| State           | Finished    |
| Parking outside | 1           |
| Storage no.     | 1           |

## **Amenities**

| <u></u> | Equipped kitchen | X      | Not furnished (Willing to | Ŋ | Private heating     |
|---------|------------------|--------|---------------------------|---|---------------------|
|         |                  | furnis | sh)                       |   | Suitable for office |
| **      | Air conditioning | B      | Fireplace                 | Ħ | Swimming pool       |

### Location



#### **Photos**