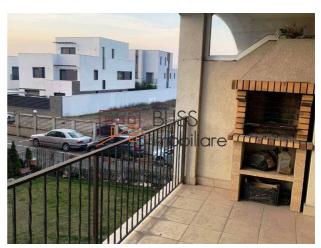

#### **Description**

2-bedroom apartment, located in Pipera area, in Ibiza Sol Residential Complex, near the American School.

The apartment has a surface of 127 sqm, with the following:

- equipped kitchen
- living room
- 2 terraces
- 2 bathrooms
- 2 bedrooms (only one bedroom is furnished)
- fireplace
- 3 air conditioning units,
- own central heating
- underground parking space
- storage unit