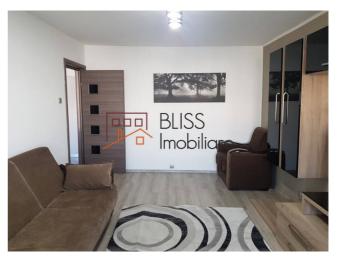

## **Description**

1 bedroom apartment located in Băneasa, near Herăstrău Park.

# 1 bedroom apartment in a quiet and green area near Herastrau park

The apartment is newly renovated, furnished and equiped with new furniture and quality appliances. It benefits from air conditioning in each room.

Located on the 4th floor of 4, with an usable space of 49 square meters, with the following layout: living room, open space kitchen, 1 bedroom, 1 bathroom and 1 closed balcony.

It has a parking space.

Baneasa neighborhood is located in the northern part of the capital, near Herastrau Park, an area that facilitates access to public transport, supermarkets but also education, outdoor activities and relaxation.