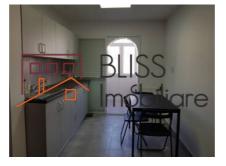

Located on the 4th floor of 4, with an usable space of 49 square meters, with the following layout: living room, open space kitchen, 1 bedroom, 1 bathroom and 1 closed balcony.

It has a parking space.

Baneasa neighborhood is located in the northern part of the capital, near Herastrau Park, an area that facilitates access to public transport, supermarkets but also education, outdoor activities and relaxation.