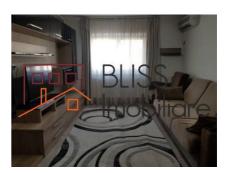

# 1 bedroom apartment in a quiet and green area near Herastrau park

The apartment is newly renovated, furnished and equiped with new furniture and quality appliances. It benefits from air conditioning in each room.

Located on the 4th floor of 4, with an usable space of 49 square meters, with the following layout: living room, open space kitchen, 1 bedroom, 1 bathroom and 1 closed balcony.

It has a parking space.

Baneasa neighborhood is located in the northern part of the capital, near Herastrau Park, an area that facilitates access to public transport, supermarkets but also education, outdoor activities and relaxation.