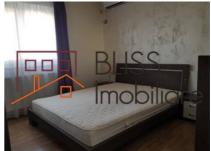

Located on the 4th floor of 4, with an usable space of 49 square meters, with the following layout: living room, open space kitchen, 1 bedroom, 1 bathroom and 1 closed balcony.

It has a parking space.

Baneasa neighborhood is located in the northern part of the capital, near Herastrau Park, an area that facilitates access to public transport, supermarkets but also education, outdoor activities and relaxation.