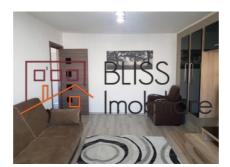

# 1 bedroom apartment in a quiet and green area near Herastrau park

The apartment is newly renovated, furnished and equiped with new furniture and quality appliances. It benefits from air conditioning in each room.

Located on the 4th floor of 4, with an usable space of 49 square meters, with the following layout: living room, open space kitchen, 1 bedroom, 1 bathroom and 1 closed balcony.

It has a parking space.

Baneasa neighborhood is located in the northern part of the capital, near Herastrau Park, an area that facilitates access to public transport, supermarkets but also education, outdoor activities and relaxation.