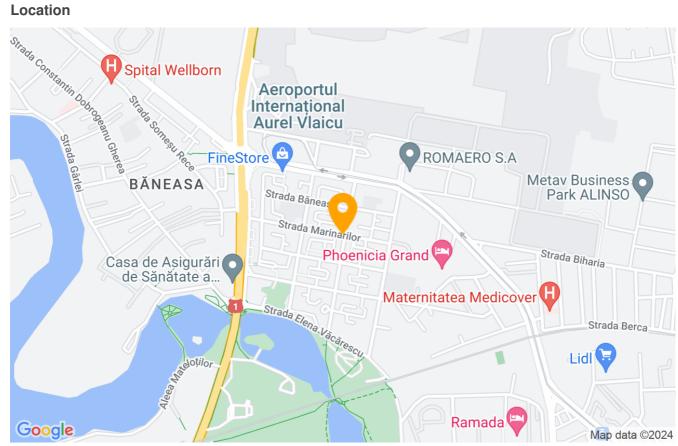

## Location

Located on the 4th floor of 4, with an usable space of 49 square meters, with the following layout: living room, open space kitchen, 1 bedroom, 1 bathroom and 1 closed balcony.

It has a parking space.

Baneasa neighborhood is located in the northern part of the capital, near Herastrau Park, an area that facilitates access to public transport, supermarkets but also education, outdoor activities and relaxation.