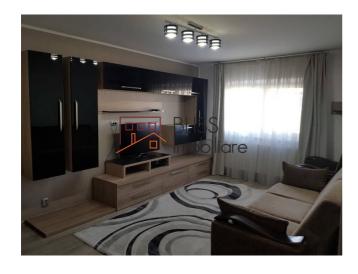

## **Description**

1 bedroom apartment located in Băneasa, near Herăstrău Park.

# 1 bedroom apartment in a quiet and green area near Herastrau park

The apartment is newly renovated, furnished and equiped with new furniture and quality appliances. It benefits from air conditioning in each room.

Located on the 4th floor of 4, with an usable space of 49 square meters, with the following layout: living room, open space kitchen, 1 bedroom, 1 bathroom and 1 closed balcony.

It has a parking space.

Baneasa neighborhood is located in the northern part of the capital, near Herastrau Park, an area that facilitates access to public transport, supermarkets but also education, outdoor activities and relaxation.