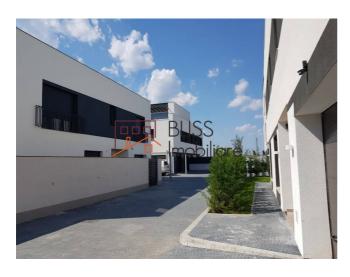

## **Description**

Villa (GF+E1+E2), built in 2018, located in the Pipera area, in a small secured complex with 4 villas (Columbus Residential), 200 meters from the American School of Bucharest.

# Ideal for families with children enrolled in schools in this area

The property has 7 rooms and a built area of 410 sqm.

On the ground floor you find: the large living room, a guest room or office, the kitchen, a bathroom with shower and the garage with a direct entrance in the villa.