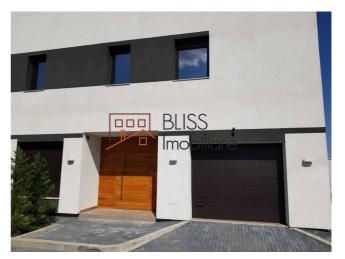

## **Description**

Villa (GF+E1+E2), built in 2018, located in the Pipera area, in a small secured complex with 4 villas (Columbus Residential), 200 meters from the American School of Bucharest.

# Ideal for families with children enrolled in schools in this area

The property has 7 rooms and a built area of 410 sqm.

On the ground floor you find: the large living room, a guest room or office, the kitchen, a bathroom with shower and the garage with a direct entrance in the villa.