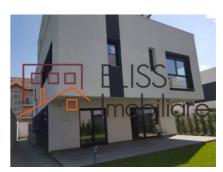

## **Description**

Villa (GF+E1+E2), built in 2018, located in the Pipera area, in a small secured complex with 4 villas (Columbus Residential), 200 meters from the American School of Bucharest.

# Ideal for families with children enrolled in schools in this area

The property has 7 rooms and a built area of 410 sqm.

On the ground floor you find: the large living room, a guest room or office, the kitchen, a bathroom with shower and the garage with a direct entrance in the villa.