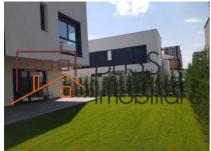

## **Description**

Villa (GF+E1+E2), built in 2018, located in the Pipera area, in a small secured complex with 4 villas (Columbus Residential), 200 meters from the American School of Bucharest.

# Ideal for families with children enrolled in schools in this area

The property has 7 rooms and a built area of 410 sqm.

On the ground floor you find: the large living room, a guest room or office, the kitchen, a bathroom with shower and the garage with a direct entrance in the villa.