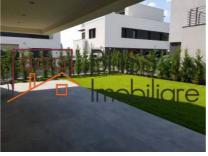

Utilities: cable tv, internet, gas, water, sewer, electricity, central heating, air conditioning.

| Property details    |          |
|---------------------|----------|
| Rooms no.           | 7        |
| Constructed surface | 410m²    |
| Bedrooms no.        | 6        |
| Kitchens no.        | 1        |
| Bathrooms no.       | 5        |
| Building type       | Villa    |
| Year built          | 2018     |
| Balconies no.       | 2        |
| State               | Finished |
| Total land          | 435m²    |
| Print               | 181m²    |
| Courtyard           | 250m²    |
| Parking inside      | 1        |
| Parking outside     | 1        |