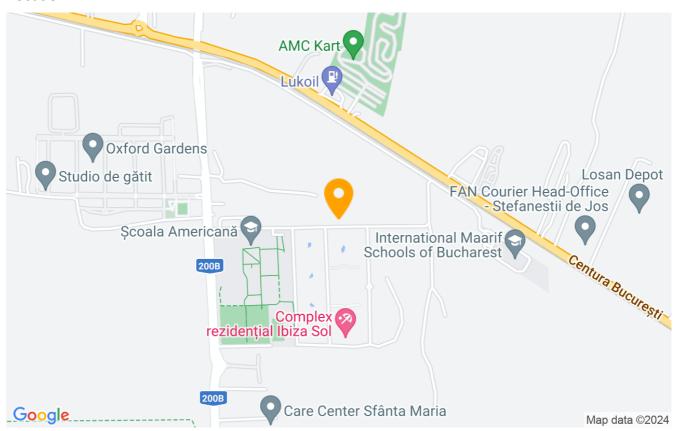

oom and a laundry room.

Utilities: cable tv, internet, gas, water, sewer, electricity, central heating, air conditioning.

| Property details    |          |
|---------------------|----------|
| Rooms no.           | 7        |
| Constructed surface | 410m²    |
| Bedrooms no.        | 6        |
| Kitchens no.        | 1        |
| Bathrooms no.       | 5        |
| Building type       | Villa    |
| Year built          | 2018     |
| Balconies no.       | 2        |
| State               | Finished |
| Total land          | 435m²    |
| Print               | 181m²    |
| Courtyard           | 250m²    |
| Parking inside      | 1        |
| Parking outside     | 1        |

# **Amenities**

Equipped kitchen

Mot furnished

Private heating

Air conditioning

Swimming pool

#### Location



## **Photos**