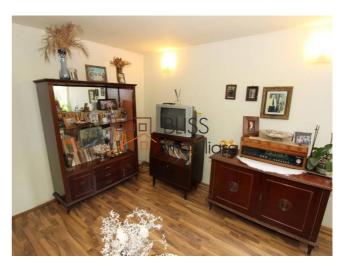

### **Description**

House built in 2005, made of brick and concrete frames, covered with metal sheet, with a usable area of 150 sqm (ground floor + floor).

The land has an area of 436 sqm.

The house has 2 separate entrances: one for the ground floor and the other for the floor (outer staircase).

Layout:

Ground floor: hall, 4 rooms, bathroom, kitchen.

Floor: living room with built-in kitchen, bedroom, bathroom.

Improvements: Laminate flooring, PVC windows - upstairs, solid wood doors, ceramic wall and floor tiles, air conditioner - upstairs, central heating.