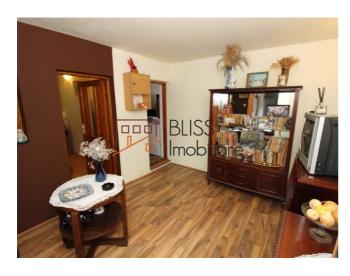

### **Description**

House built in 2005, made of brick and concrete frames, covered with metal sheet, with a usable area of 150 sqm (ground floor + floor).

The land has an area of 436 sqm.

The house has 2 separate entrances: one for the ground floor and the other for the floor (outer staircase).

Layout:

Ground floor: hall, 4 rooms, bathroom, kitchen.

Floor: living room with built-in kitchen, bedroom, bathroom.

Improvements: Laminate flooring, PVC windows - upstairs, solid wood doors, ceramic wall and floor tiles, air conditioner - upstairs, central heating.