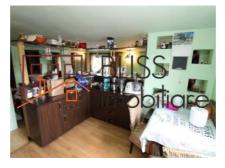

### **Description**

House built in 2005, made of brick and concrete frames, covered with metal sheet, with a usable area of 150 sqm (ground floor + floor).

The land has an area of 436 sqm.

The house has 2 separate entrances: one for the ground floor and the other for the floor (outer staircase).

Layout:

Ground floor: hall, 4 rooms, bathroom, kitchen.

Floor: living room with built-in kitchen, bedroom, bathroom.

Improvements: Laminate flooring, PVC windows - upstairs, solid wood doors, ceramic wall and floor tiles, air conditioner - upstairs, central heating.