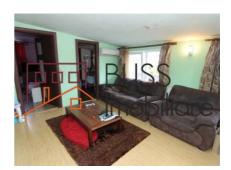

### **Description**

House built in 2005, made of brick and concrete frames, covered with metal sheet, with a usable area of 150 sqm (ground floor + floor).

The land has an area of 436 sqm.

The house has 2 separate entrances: one for the ground floor and the other for the floor (outer staircase).

Layout:

Ground floor: hall, 4 rooms, bathroom, kitchen.

Floor: living room with built-in kitchen, bedroom, bathroom.

Improvements: Laminate flooring, PVC windows - upstairs, solid wood doors, ceramic wall and floor tiles, air conditioner - upstairs, central heating.