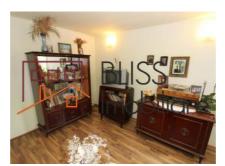

### **Description**

House built in 2005, made of brick and concrete frames, covered with metal sheet, with a usable area of 150 sqm (ground floor + floor).

The land has an area of 436 sqm.

The house has 2 separate entrances: one for the ground floor and the other for the floor (outer staircase).

Layout:

Ground floor: hall, 4 rooms, bathroom, kitchen.

Floor: living room with built-in kitchen, bedroom, bathroom.

Improvements: Laminate flooring, PVC windows - upstairs, solid wood doors, ceramic wall and floor tiles, air conditioner - upstairs, central heating.