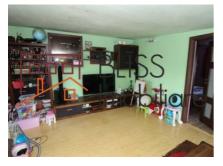

### **Description**

House built in 2005, made of brick and concrete frames, covered with metal sheet, with a usable area of 150 sqm (ground floor + floor).

The land has an area of 436 sqm.

The house has 2 separate entrances: one for the ground floor and the other for the floor (outer staircase).

Layout:

Ground floor: hall, 4 rooms, bathroom, kitchen.

Floor: living room with built-in kitchen, bedroom, bathroom.

Improvements: Laminate flooring, PVC windows - upstairs, solid wood doors, ceramic wall and floor tiles, air conditioner - upstairs, central heating.