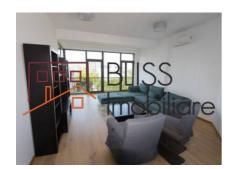

# Close to Promenada Mall, Băneasa Mall, Henri Coandă Airport

It consists of 2 bedrooms, a spacious living room, a furnished and equipped open space kitchen, 2 bathrooms and a balcony.

The apartment is located on the 3rd floor, in a building with the configuration of 1B+Gf+5 and has an area of 102sqm, of which 74sqm usable.

### **Photos**