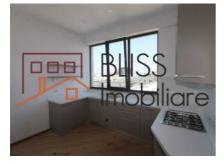

# Close to Promenada Mall, Băneasa Mall, Henri Coandă Airport

It consists of 2 bedrooms, a spacious living room, a furnished and equipped open space kitchen, 2 bathrooms and a balcony.

The apartment is located on the 3rd floor, in a building with the configuration of 1B+Gf+5 and has an area of 102sqm, of which 74sqm usable.

### **Photos**