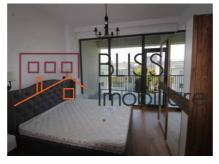

# Close to Promenada Mall, Băneasa Mall, Henri Coandă Airport

It consists of 2 bedrooms, a spacious living room, a furnished and equipped open space kitchen, 2 bathrooms and a balcony.

The apartment is located on the 3rd floor, in a building with the configuration of 1B+Gf+5 and has an area of 102sqm, of which 74sqm usable.