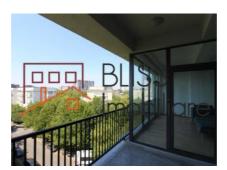

# Close to Promenada Mall, Băneasa Mall, Henri Coandă Airport

It consists of 2 bedrooms, a spacious living room, a furnished and equipped open space kitchen, 2 bathrooms and a balcony.

The apartment is located on the 3rd floor, in a building with the configuration of 1B+Gf+5 and has an area of 102sqm, of which 74sqm usable.

### **Photos**