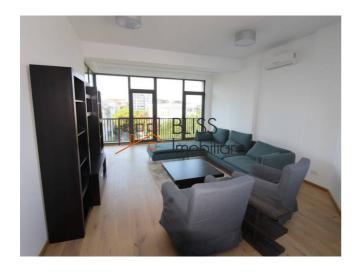

#### **Description**

Beautiful 2-bedroom apartment located in the Aviatiei area.

# Close to Promenada Mall, Băneasa Mall, Henri Coandă Airport

It consists of 2 bedrooms, a spacious living room, a furnished and equipped open space kitchen, 2 bathrooms and a balcony.

The apartment is located on the 3rd floor, in a building with the configuration of 1B+Gf+5 and has an area of 102sqm, of which 74sqm usable.