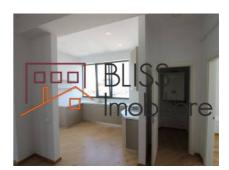

# Close to Promenada Mall, Băneasa Mall, Henri Coandă Airport

It consists of 2 bedrooms, a spacious living room, a furnished and equipped open space kitchen, 2 bathrooms and a balcony.

The apartment is located on the 3rd floor, in a building with the configuration of 1B+Gf+5 and has an area of 102sqm, of which 74sqm usable.