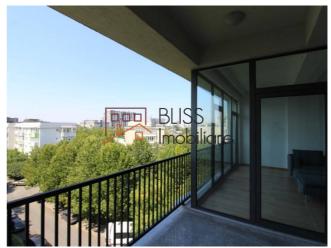

# Close to Promenada Mall, Băneasa Mall, Henri Coandă Airport

It consists of 2 bedrooms, a spacious living room, a furnished and equipped open space kitchen, 2 bathrooms and a balcony.

The apartment is located on the 3rd floor, in a building with the configuration of 1B+Gf+5 and has an area of 102sqm, of which 74sqm usable.