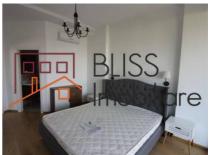

# Close to Promenada Mall, Băneasa Mall, Henri Coandă Airport

It consists of 2 bedrooms, a spacious living room, a furnished and equipped open space kitchen, 2 bathrooms and a balcony.

The apartment is located on the 3rd floor, in a building with the configuration of 1B+Gf+5 and has an area of 102sqm, of which 74sqm usable.