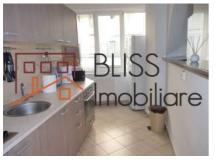

# **Description**

One-bedroom apartment, located in Cismigiu area, near the Palace Hall.

The apartment is furnished and it's based on the 1st floor.

It has air conditioning and it's own central heating.

Quick access to Cismigiu Park, to the restaurants and museums in the center.

### **Amenities**

Equipped kitchen

Furnished

Private heating