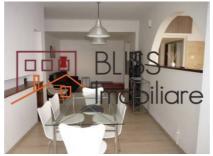

# **Description**

One-bedroom apartment, located in Cismigiu area, near the Palace Hall.

The apartment is furnished and it's based on the 1st floor.

It has air conditioning and it's own central heating.

Quick access to Cismigiu Park, to the restaurants and museums in the center.

| Property details    |             |
|---------------------|-------------|
| Rooms no.           | 2           |
| Constructed surface | 55m²        |
| Apartment type      | Apartment   |
| Type of rooms       | Independent |
| Type of comfort     | Deluxe      |
| Bedrooms no.        | 1           |
| Kitchens no.        | 1           |
| Bathrooms no.       | 1           |
| Building type       | Block       |
| Config              | P+6         |
| Floor               | 1           |
| State               | Finished    |
| Elevator            | Yes         |