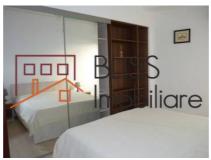

# **Description**

One-bedroom apartment, located in Cismigiu area, near the Palace Hall.

The apartment is furnished and it's based on the 1st floor.

It has air conditioning and it's own central heating.

Quick access to Cismigiu Park, to the restaurants and museums in the center.

| Property details    |             |
|---------------------|-------------|
| Rooms no.           | 2           |
| Constructed surface | 55m²        |
| Apartment type      | Apartment   |
| Type of rooms       | Independent |
| Type of comfort     | Deluxe      |
| Bedrooms no.        | 1           |
| Kitchens no.        | 1           |
| Bathrooms no.       | 1           |
| Building type       | Block       |
| Config              | P+6         |
| Floor               | 1           |
| State               | Finished    |
| Elevator            | Yes         |