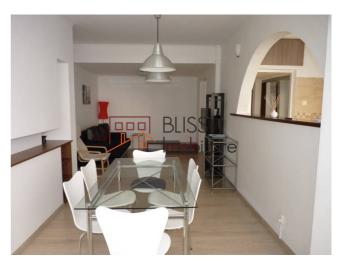

# **Description**

One-bedroom apartment, located in Cismigiu area, near the Palace Hall.

The apartment is furnished and it's based on the 1st floor.

It has air conditioning and it's own central heating.

Quick access to Cismigiu Park, to the restaurants and museums in the center.

### **Amenities**

Equipped kitchen

Furnished

Private heating