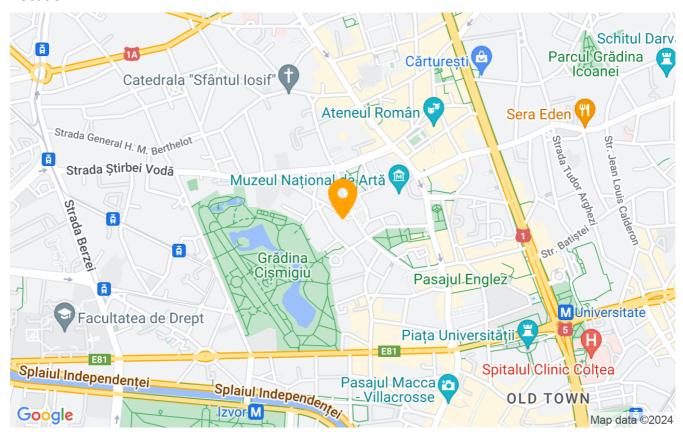

e 1st floor.

It has air conditioning and it's own central heating.

Quick access to Cismigiu Park, to the restaurants and museums in the center.

| Property details    |             |
|---------------------|-------------|
| Rooms no.           | 2           |
| Constructed surface | 55m²        |
| Apartment type      | Apartment   |
| Type of rooms       | Independent |
| Type of comfort     | Deluxe      |
| Bedrooms no.        | 1           |
| Kitchens no.        | 1           |
| Bathrooms no.       | 1           |
| Building type       | Block       |
| Config              | P+6         |
| Floor               | 1           |
| State               | Finished    |
| Elevator            | Yes         |

### **Amenities**

Equipped kitchen

Furnished

Private heating



#### Location



### **Photos**