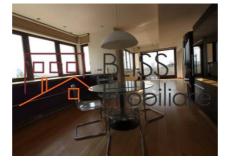

### **Description**

Exclusive Penthouse for rent in one of the most exquisite areas in Bucharest, Dorobanti Televiziune area;

The apartment is on the 6th floor;

It has 136 sgm surface partitioned in living room + dining and open kitchen, 2 bedrooms, 2 bathrooms;

The finishings are of high quality ones and the furniture is Rovere;

There is a huge 92.71 sqm terrace with an open view over all the villas in the neighborhood;

| Property details      |                     |
|-----------------------|---------------------|
| Rooms no.             | 3                   |
| Useable surface       | 136m²               |
| Constructed surface   | 236m²               |
| Apartment type        | Penthouse apartment |
| Type of rooms         | Independent         |
| Type of comfort       | Deluxe              |
| Bedrooms no.          | 2                   |
| Kitchens no.          | 1                   |
| Bathrooms no.         | 2                   |
| Building type         | Block               |
| Year built            | 1998                |
| Year renovated        | 2003                |
| Config                | 1S+P+5              |
| Floor                 | 6                   |
| Balconies no.         | 1                   |
| State                 | Finished            |
| Elevator              | Yes                 |
| Parking inside        | 1                   |
| Earthquake risk class | Unclassified        |