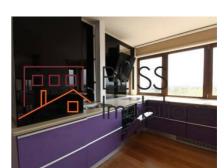

### **Description**

Exclusive Penthouse for rent in one of the most exquisite areas in Bucharest, Dorobanti Televiziune area;

The apartment is on the 6th floor;

It has 136 sgm surface partitioned in living room + dining and open kitchen, 2 bedrooms, 2 bathrooms;

The finishings are of high quality ones and the furniture is Rovere;

There is a huge 92.71 sqm terrace with an open view over all the villas in the neighborhood;

| Property details      |                     |
|-----------------------|---------------------|
| Rooms no.             | 3                   |
| Useable surface       | 136m²               |
| Constructed surface   | 236m²               |
| Apartment type        | Penthouse apartment |
| Type of rooms         | Independent         |
| Type of comfort       | Deluxe              |
| Bedrooms no.          | 2                   |
| Kitchens no.          | 1                   |
| Bathrooms no.         | 2                   |
| Building type         | Block               |
| Year built            | 1998                |
| Year renovated        | 2003                |
| Config                | 1S+P+5              |
| Floor                 | 6                   |
| Balconies no.         | 1                   |
| State                 | Finished            |
| Elevator              | Yes                 |
| Parking inside        | 1                   |
| Earthquake risk class | Unclassified        |

## **Amenities**

Equipped kitchen

Dishwasher

Semi furnished

Building heating

☆ Air conditioning