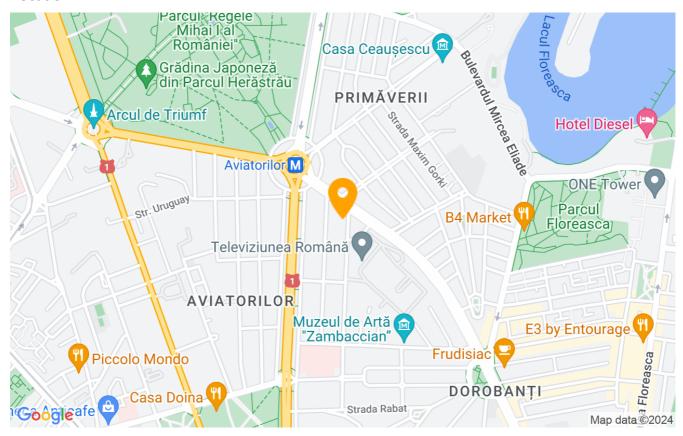

|
| Type of comfort       | Deluxe              |
| Bedrooms no.          | 2                   |
| Kitchens no.          | 1                   |
| Bathrooms no.         | 2                   |
| Building type         | Block               |
| Year built            | 1998                |
| Year renovated        | 2003                |
| Config                | 1S+P+5              |
| Floor                 | 6                   |
| Balconies no.         | 1                   |
| State                 | Finished            |
| Elevator              | Yes                 |
| Parking inside        | 1                   |
| Earthquake risk class | Unclassified        |

## **Amenities**

Equipped kitchen

Dishwasher

Semi furnished

Building heating

☆ Air conditioning

#### Location



### **Photos**