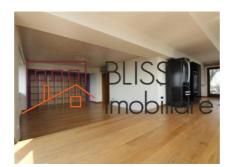

### **Description**

Exclusive Penthouse for rent in one of the most exquisite areas in Bucharest, Dorobanti Televiziune area;

The apartment is on the 6th floor;

It has 136 sgm surface partitioned in living room + dining and open kitchen, 2 bedrooms, 2 bathrooms;

The finishings are of high quality ones and the furniture is Rovere;

There is a huge 92.71 sqm terrace with an open view over all the villas in the neighborhood;

| Property details      |                     |
|-----------------------|---------------------|
| Rooms no.             | 3                   |
| Useable surface       | 136m²               |
| Constructed surface   | 236m²               |
| Apartment type        | Penthouse apartment |
| Type of rooms         | Independent         |
| Type of comfort       | Deluxe              |
| Bedrooms no.          | 2                   |
| Kitchens no.          | 1                   |
| Bathrooms no.         | 2                   |
| Building type         | Block               |
| Year built            | 1998                |
| Year renovated        | 2003                |
| Config                | 1S+P+5              |
| Floor                 | 6                   |
| Balconies no.         | 1                   |
| State                 | Finished            |
| Elevator              | Yes                 |
| Parking inside        | 1                   |
| Earthquake risk class | Unclassified        |