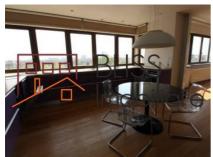

### **Description**

Exclusive Penthouse for rent in one of the most exquisite areas in Bucharest, Dorobanti Televiziune area;

The apartment is on the 6th floor;

It has 136 sgm surface partitioned in living room + dining and open kitchen, 2 bedrooms, 2 bathrooms;

The finishings are of high quality ones and the furniture is Rovere;

There is a huge 92.71 sqm terrace with an open view over all the villas in the neighborhood;

| Property details      |                     |
|-----------------------|---------------------|
| Rooms no.             | 3                   |
| Useable surface       | 136m²               |
| Constructed surface   | 236m²               |
| Apartment type        | Penthouse apartment |
| Type of rooms         | Independent         |
| Type of comfort       | Deluxe              |
| Bedrooms no.          | 2                   |
| Kitchens no.          | 1                   |
| Bathrooms no.         | 2                   |
| Building type         | Block               |
| Year built            | 1998                |
| Year renovated        | 2003                |
| Config                | 1S+P+5              |
| Floor                 | 6                   |
| Balconies no.         | 1                   |
| State                 | Finished            |
| Elevator              | Yes                 |
| Parking inside        | 1                   |
| Earthquake risk class | Unclassified        |