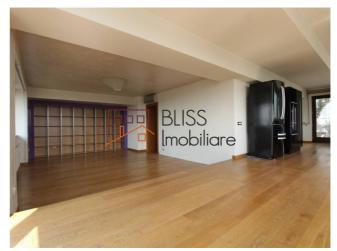

### **Description**

Exclusive Penthouse for rent in one of the most exquisite areas in Bucharest, Dorobanti Televiziune area;

The apartment is on the 6th floor;

It has 136 sgm surface partitioned in living room + dining and open kitchen, 2 bedrooms, 2 bathrooms;

The finishings are of high quality ones and the furniture is Rovere;

There is a huge 92.71 sqm terrace with an open view over all the villas in the neighborhood;

| Property details      |                     |
|-----------------------|---------------------|
| Rooms no.             | 3                   |
| Useable surface       | 136m²               |
| Constructed surface   | 236m²               |
| Apartment type        | Penthouse apartment |
| Type of rooms         | Independent         |
| Type of comfort       | Deluxe              |
| Bedrooms no.          | 2                   |
| Kitchens no.          | 1                   |
| Bathrooms no.         | 2                   |
| Building type         | Block               |
| Year built            | 1998                |
| Year renovated        | 2003                |
| Config                | 1S+P+5              |
| Floor                 | 6                   |
| Balconies no.         | 1                   |
| State                 | Finished            |
| Elevator              | Yes                 |
| Parking inside        | 1                   |
| Earthquake risk class | Unclassified        |