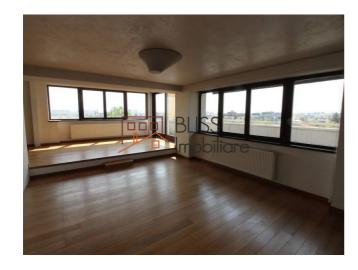

### **Description**

Exclusive Penthouse for rent in one of the most exquisite areas in Bucharest, Dorobanti Televiziune area;

The apartment is on the 6th floor;

It has 136 sgm surface partitioned in living room + dining and open kitchen, 2 bedrooms, 2 bathrooms;

The finishings are of high quality ones and the furniture is Rovere;

There is a huge 92.71 sqm terrace with an open view over all the villas in the neighborhood;

| Property details      |                     |
|-----------------------|---------------------|
| Rooms no.             | 3                   |
| Useable surface       | 136m²               |
| Constructed surface   | 236m²               |
| Apartment type        | Penthouse apartment |
| Type of rooms         | Independent         |
| Type of comfort       | Deluxe              |
| Bedrooms no.          | 2                   |
| Kitchens no.          | 1                   |
| Bathrooms no.         | 2                   |
| Building type         | Block               |
| Year built            | 1998                |
| Year renovated        | 2003                |
| Config                | 1S+P+5              |
| Floor                 | 6                   |
| Balconies no.         | 1                   |
| State                 | Finished            |
| Elevator              | Yes                 |
| Parking inside        | 1                   |
| Earthquake risk class | Unclassified        |