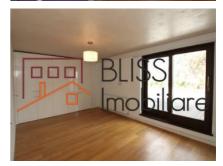

### **Description**

Exclusive Penthouse for rent in one of the most exquisite areas in Bucharest, Dorobanti Televiziune area;

The apartment is on the 6th floor;

It has 136 sgm surface partitioned in living room + dining and open kitchen, 2 bedrooms, 2 bathrooms;

The finishings are of high quality ones and the furniture is Rovere;

There is a huge 92.71 sqm terrace with an open view over all the villas in the neighborhood;

| Property details      |                     |
|-----------------------|---------------------|
| Rooms no.             | 3                   |
| Useable surface       | 136m²               |
| Constructed surface   | 236m²               |
| Apartment type        | Penthouse apartment |
| Type of rooms         | Independent         |
| Type of comfort       | Deluxe              |
| Bedrooms no.          | 2                   |
| Kitchens no.          | 1                   |
| Bathrooms no.         | 2                   |
| Building type         | Block               |
| Year built            | 1998                |
| Year renovated        | 2003                |
| Config                | 1S+P+5              |
| Floor                 | 6                   |
| Balconies no.         | 1                   |
| State                 | Finished            |
| Elevator              | Yes                 |
| Parking inside        | 1                   |
| Earthquake risk class | Unclassified        |