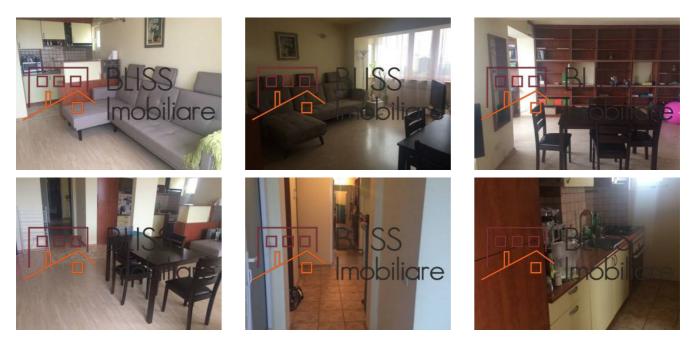

## Description

| Property details      |              |
|-----------------------|--------------|
| Rooms no.             | 3            |
| Useable surface       | 85m²         |
| Constructed surface   | 87m²         |
| Apartment type        | Apartment    |
| Type of rooms         | Independent  |
| Type of comfort       | Comfort 1    |
| Bedrooms no.          | 2            |
| Kitchens no.          | 1            |
| Bathrooms no.         | 2            |
| Toilets no.           | 2            |
| Building type         | Block        |
| Year built            | 1983         |
| Year renovated        | 2017         |
| Config                | 1S+P+10      |
| Floor                 | 6            |
| Balconies no.         | 1            |
| State                 | Finished     |
| Elevator              | No           |
| Earthquake risk class | Unclassified |

## Amenities

Equipped kitchen

💾 Furnished

Private heating

🔆 Air conditioning

Location

## **Photos**

BLISS Imobiliare © 2024