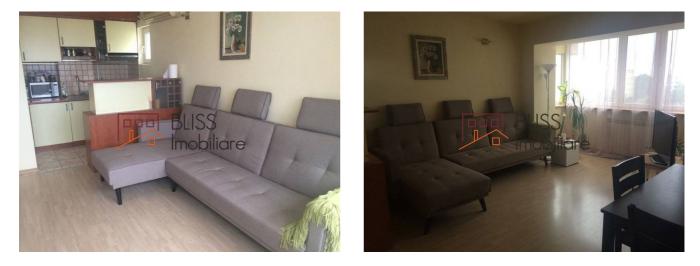

## Description

| Property details      |              |
|-----------------------|--------------|
| Rooms no.             | 3            |
| Useable surface       | 85m²         |
| Constructed surface   | 87m²         |
| Apartment type        | Apartment    |
| Type of rooms         | Independent  |
| Type of comfort       | Comfort 1    |
| Bedrooms no.          | 2            |
| Kitchens no.          | 1            |
| Bathrooms no.         | 2            |
| Toilets no.           | 2            |
| Building type         | Block        |
| Year built            | 1983         |
| Year renovated        | 2017         |
| Config                | 1S+P+10      |
| Floor                 | 6            |
| Balconies no.         | 1            |
| State                 | Finished     |
| Elevator              | No           |
| Earthquake risk class | Unclassified |

## Amenities

Equipped kitchen

💾 Furnished

Private heating

🔆 Air conditioning

Location

## **Photos**

BLISS Imobiliare © 2024