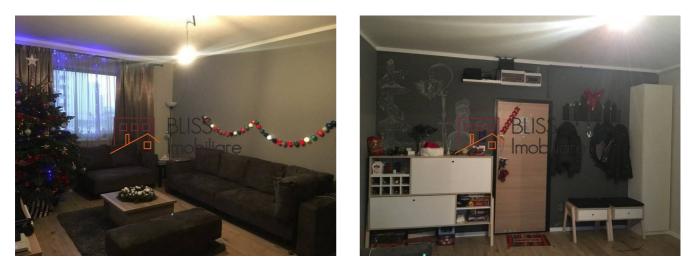

## 2 bedroom apartment

• Greenfield Cartierul Salcamilor, Baneasa Padure, Bucharest

Web Reference #51903

https://blissimobiliare.ro/en/apartment-2-bedrooms-for-sale-iancu-nicolae-pipera-bucharest-51903

Description

| Property details      |                  |
|-----------------------|------------------|
| Rooms no.             | 3                |
| Useable surface       | 70m <sup>2</sup> |
| Constructed surface   | 77m²             |
| Apartment type        | Apartment        |
| Type of rooms         | Semi-independent |
| Type of comfort       | Comfort 1        |
| Bedrooms no.          | 2                |
| Kitchens no.          | 1                |
| Bathrooms no.         | 2                |
| Building type         | Block            |
| Year built            | 2016             |
| Config                | P+5              |
| Floor                 | 1                |
| Balconies no.         | 1                |
| State                 | Finished         |
| Elevator              | No               |
| Parking outside       | 1                |
| Earthquake risk class | Unclassified     |

## Amenities

Equipped kitchen

🔀 Dishwasher

Semi furnished

Private heating

💥 Air conditioning

## **Photos**

BLISS Imobiliare © 2024