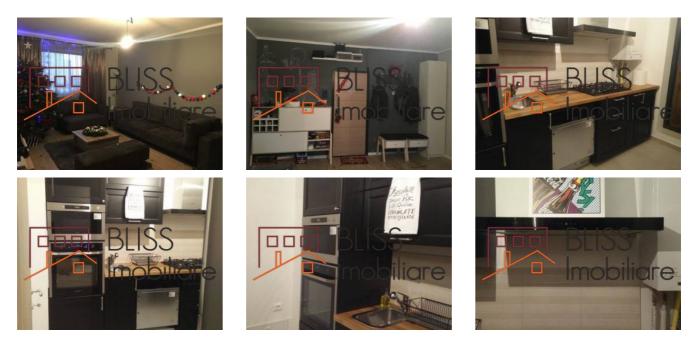

## 2 bedroom apartment

• Greenfield Cartierul Salcamilor, Baneasa Padure, Bucharest

Web Reference #51903

https://blissimobiliare.ro/en/apartment-2-bedrooms-for-sale-iancu-nicolae-pipera-bucharest-51903

Description

| Property details      |                  |
|-----------------------|------------------|
| Rooms no.             | 3                |
| Useable surface       | 70m <sup>2</sup> |
| Constructed surface   | 77m²             |
| Apartment type        | Apartment        |
| Type of rooms         | Semi-independent |
| Type of comfort       | Comfort 1        |
| Bedrooms no.          | 2                |
| Kitchens no.          | 1                |
| Bathrooms no.         | 2                |
| Building type         | Block            |
| Year built            | 2016             |
| Config                | P+5              |
| Floor                 | 1                |
| Balconies no.         | 1                |
| State                 | Finished         |
| Elevator              | No               |
| Parking outside       | 1                |
| Earthquake risk class | Unclassified     |

## Amenities

Equipped kitchen

🔀 Dishwasher

Semi furnished

Private heating

💥 Air conditioning

## **Photos**

BLISS Imobiliare © 2024