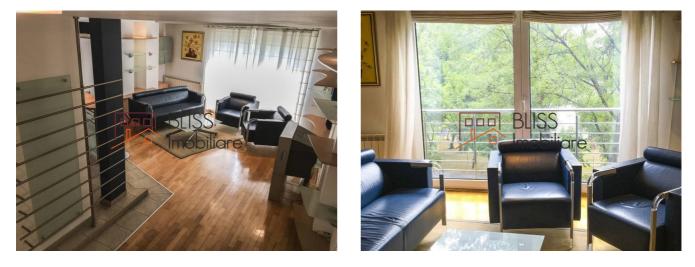

# Description

Luxurious 2 rooms apartment located in the North of Bucharest, on the shores of Lake Herastrau. Spectacular views of the lake. Superior design and special design.

Details:

- Built area: 78mp.
- Floor 2/6.
- Direct access to Herastrau Park.
- Spectacular views of the lake.
- Permanent security, well connected to public transport, quick access to the airport.

| Property details    |             |
|---------------------|-------------|
| Rooms no.           | 2           |
| Constructed surface | 78m²        |
| Apartment type      | Apartment   |
| Type of rooms       | Independent |
| Type of comfort     | Deluxe      |
| Bedrooms no.        | 1           |
| Kitchens no.        | 1           |
| Bathrooms no.       | 1           |
| Building type       | Block       |
| Year built          | 2006        |
| Year renovated      | 2011        |
| Config              | 1S+P+5      |
| Floor               | 2           |
| Balconies no.       | 1           |
| State               | Finished    |
| Elevator            | Yes         |