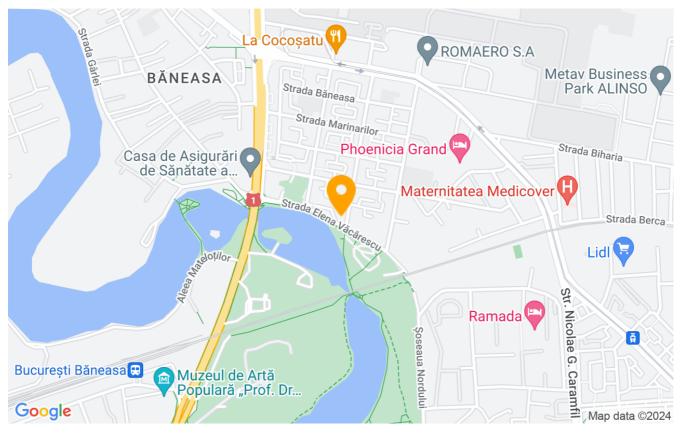

ected to public transport, quick access to the airport.

| Property details    |             |
|---------------------|-------------|
| Rooms no.           | 2           |
| Constructed surface | 78m²        |
| Apartment type      | Apartment   |
| Type of rooms       | Independent |
| Type of comfort     | Deluxe      |
| Bedrooms no.        | 1           |
| Kitchens no.        | 1           |
| Bathrooms no.       | 1           |
| Building type       | Block       |
| Year built          | 2006        |
| Year renovated      | 2011        |
| Config              | 1S+P+5      |
| Floor               | 2           |
| Balconies no.       | 1           |
| State               | Finished    |
| Elevator            | Yes         |

### Amenities

Equipped kitchen

Furnished



# Location



### **Photos**



BLISS Imobiliare © 2024