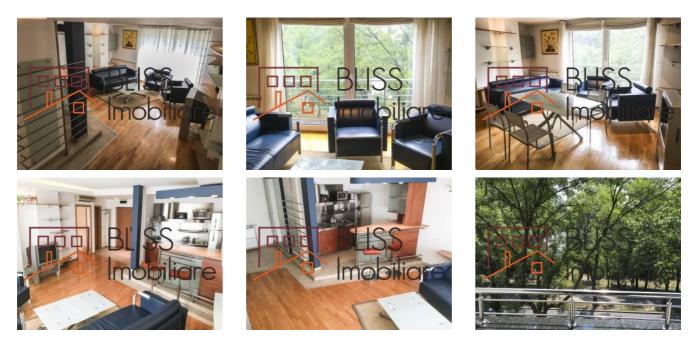

ansport, quick access to the airport.

| Property details    |             |
|---------------------|-------------|
| Rooms no.           | 2           |
| Constructed surface | 78m²        |
| Apartment type      | Apartment   |
| Type of rooms       | Independent |
| Type of comfort     | Deluxe      |
| Bedrooms no.        | 1           |
| Kitchens no.        | 1           |
| Bathrooms no.       | 1           |
| Building type       | Block       |
| Year built          | 2006        |
| Year renovated      | 2011        |
| Config              | 1S+P+5      |
| Floor               | 2           |
| Balconies no.       | 1           |
| State               | Finished    |
| Elevator            | Yes         |

### Amenities

Equipped kitchen

Furnished



# Location



### **Photos**



BLISS Imobiliare © 2024