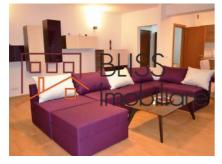

3           |
| Useable surface     | 100m²       |
| Constructed surface | 120m²       |
| Apartment type      | Apartment   |
| Type of rooms       | Independent |
| Type of comfort     | Deluxe      |
| Bedrooms no.        | 2           |
| Kitchens no.        | 1           |
| Bathrooms no.       | 2           |
| Building type       | Block       |
| Year built          | 2008        |
| Config              | 1S+P+11     |
| Floor               | 10          |
| Balconies no.       | 1           |
| State               | Finished    |
| Elevator            | Yes         |
| Parking inside      | 1           |
| Parking outside     | 1           |

### **Amenities**

Equipped kitchen

> Dishwasher

Furnished

Building heating

**☆** Air conditioning

### Location



### **Photos**