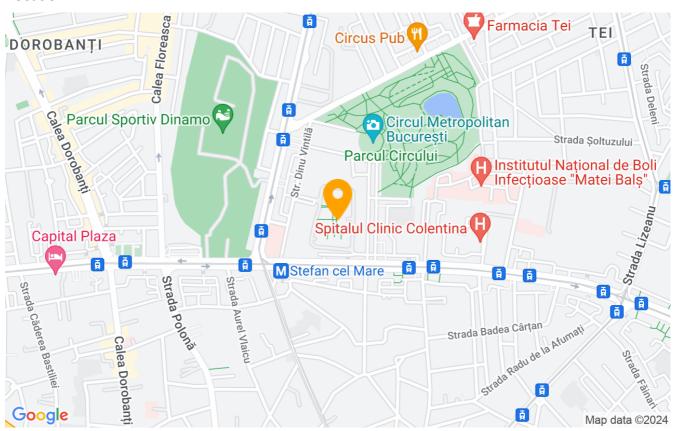

ooms no.           | 3           |
| Useable surface     | 100m²       |
| Constructed surface | 120m²       |
| Apartment type      | Apartment   |
| Type of rooms       | Independent |
| Type of comfort     | Deluxe      |
| Bedrooms no.        | 2           |
| Kitchens no.        | 1           |
| Bathrooms no.       | 2           |
| Building type       | Block       |
| Year built          | 2008        |
| Config              | 1S+P+11     |
| Floor               | 10          |
| Balconies no.       | 1           |
| State               | Finished    |
| Elevator            | Yes         |
| Parking inside      | 1           |
| Parking outside     | 1           |

### **Amenities**

Equipped kitchen

> Dishwasher

Furnished

Building heating

**☆** Air conditioning

### Location



### **Photos**