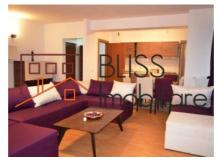

|
| Useable surface     | 100m²       |
| Constructed surface | 120m²       |
| Apartment type      | Apartment   |
| Type of rooms       | Independent |
| Type of comfort     | Deluxe      |
| Bedrooms no.        | 2           |
| Kitchens no.        | 1           |
| Bathrooms no.       | 2           |
| Building type       | Block       |
| Year built          | 2008        |
| Config              | 1S+P+11     |
| Floor               | 10          |
| Balconies no.       | 1           |
| State               | Finished    |
| Elevator            | Yes         |
| Parking inside      | 1           |
| Parking outside     | 1           |

### **Amenities**

Equipped kitchen

> Dishwasher

Furnished

Building heating

**☆** Air conditioning

### Location



### **Photos**