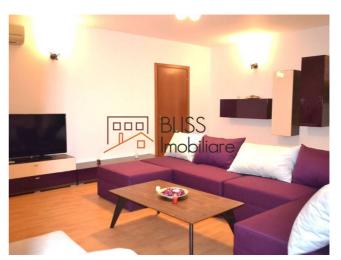

## **Description**

| Property details    |             |
|---------------------|-------------|
| Rooms no.           | 3           |
| Useable surface     | 100m²       |
| Constructed surface | 120m²       |
| Apartment type      | Apartment   |
| Type of rooms       | Independent |
| Type of comfort     | Deluxe      |
| Bedrooms no.        | 2           |
| Kitchens no.        | 1           |
| Bathrooms no.       | 2           |
| Building type       | Block       |
| Year built          | 2008        |
| Config              | 1S+P+11     |
| Floor               | 10          |
| Balconies no.       | 1           |
| State               | Finished    |
| Elevator            | Yes         |
| Parking inside      | 1           |
| Parking outside     | 1           |

### **Amenities**

Equipped kitchen

> Dishwasher

Furnished

Building heating

**☆** Air conditioning

### **Photos**