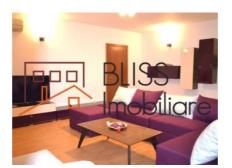

|
| Useable surface     | 100m²       |
| Constructed surface | 120m²       |
| Apartment type      | Apartment   |
| Type of rooms       | Independent |
| Type of comfort     | Deluxe      |
| Bedrooms no.        | 2           |
| Kitchens no.        | 1           |
| Bathrooms no.       | 2           |
| Building type       | Block       |
| Year built          | 2008        |
| Config              | 1S+P+11     |
| Floor               | 10          |
| Balconies no.       | 1           |
| State               | Finished    |
| Elevator            | Yes         |
| Parking inside      | 1           |
| Parking outside     | 1           |

### **Amenities**

Equipped kitchen

> Dishwasher

Furnished

Building heating

**☆** Air conditioning

### Location



### **Photos**