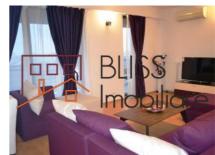

|
| Useable surface     | 100m²       |
| Constructed surface | 120m²       |
| Apartment type      | Apartment   |
| Type of rooms       | Independent |
| Type of comfort     | Deluxe      |
| Bedrooms no.        | 2           |
| Kitchens no.        | 1           |
| Bathrooms no.       | 2           |
| Building type       | Block       |
| Year built          | 2008        |
| Config              | 1S+P+11     |
| Floor               | 10          |
| Balconies no.       | 1           |
| State               | Finished    |
| Elevator            | Yes         |
| Parking inside      | 1           |
| Parking outside     | 1           |

### **Amenities**

Equipped kitchen

> Dishwasher

Furnished

Building heating

**☆** Air conditioning

### Location



### **Photos**