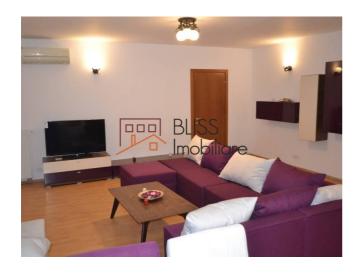

## **Description**

| Property details    |             |
|---------------------|-------------|
| Rooms no.           | 3           |
| Useable surface     | 100m²       |
| Constructed surface | 120m²       |
| Apartment type      | Apartment   |
| Type of rooms       | Independent |
| Type of comfort     | Deluxe      |
| Bedrooms no.        | 2           |
| Kitchens no.        | 1           |
| Bathrooms no.       | 2           |
| Building type       | Block       |
| Year built          | 2008        |
| Config              | 1S+P+11     |
| Floor               | 10          |
| Balconies no.       | 1           |
| State               | Finished    |
| Elevator            | Yes         |
| Parking inside      | 1           |
| Parking outside     | 1           |

### **Amenities**

Equipped kitchen

> Dishwasher

Furnished

Building heating

**☆** Air conditioning

### **Photos**