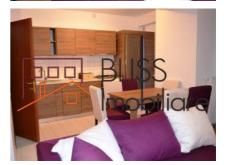

|
| Useable surface     | 100m²       |
| Constructed surface | 120m²       |
| Apartment type      | Apartment   |
| Type of rooms       | Independent |
| Type of comfort     | Deluxe      |
| Bedrooms no.        | 2           |
| Kitchens no.        | 1           |
| Bathrooms no.       | 2           |
| Building type       | Block       |
| Year built          | 2008        |
| Config              | 1S+P+11     |
| Floor               | 10          |
| Balconies no.       | 1           |
| State               | Finished    |
| Elevator            | Yes         |
| Parking inside      | 1           |
| Parking outside     | 1           |

### **Amenities**

Equipped kitchen

> Dishwasher

Furnished

Building heating

**☆** Air conditioning

### Location



### **Photos**