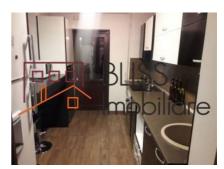

|
| Useable surface       | 104m²            |
| Apartment type        | Apartment        |
| Type of rooms         | Semi-independent |
| Bedrooms no.          | 2                |
| Kitchens no.          | 1                |
| Bathrooms no.         | 1                |
| Building type         | Block            |
| Year built            | 2009             |
| Config                | P+3              |
| Floor                 | Groundfloor      |
| Balconies no.         | 2                |
| State                 | Finished         |
| Elevator              | No               |
| Earthquake risk class | Unclassified     |

### **Amenities**

Equipped kitchen

> Dishwasher

Furnished

Private heating

Suitable for office

☆ Air conditioning

#### Location



### **Photos**