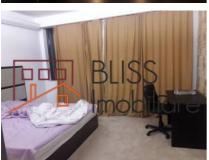

|
| Useable surface       | 104m²            |
| Apartment type        | Apartment        |
| Type of rooms         | Semi-independent |
| Bedrooms no.          | 2                |
| Kitchens no.          | 1                |
| Bathrooms no.         | 1                |
| Building type         | Block            |
| Year built            | 2009             |
| Config                | P+3              |
| Floor                 | Groundfloor      |
| Balconies no.         | 2                |
| State                 | Finished         |
| Elevator              | No               |
| Earthquake risk class | Unclassified     |

### **Amenities**

Equipped kitchen

> Dishwasher

Furnished

Private heating

Suitable for office

☆ Air conditioning

#### Location



### **Photos**