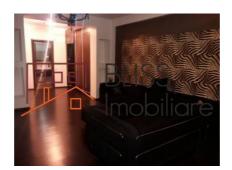

|
| Useable surface       | 104m²            |
| Apartment type        | Apartment        |
| Type of rooms         | Semi-independent |
| Bedrooms no.          | 2                |
| Kitchens no.          | 1                |
| Bathrooms no.         | 1                |
| Building type         | Block            |
| Year built            | 2009             |
| Config                | P+3              |
| Floor                 | Groundfloor      |
| Balconies no.         | 2                |
| State                 | Finished         |
| Elevator              | No               |
| Earthquake risk class | Unclassified     |

### **Amenities**

Equipped kitchen

> Dishwasher

Furnished

Private heating

Suitable for office

☆ Air conditioning

#### Location



### **Photos**