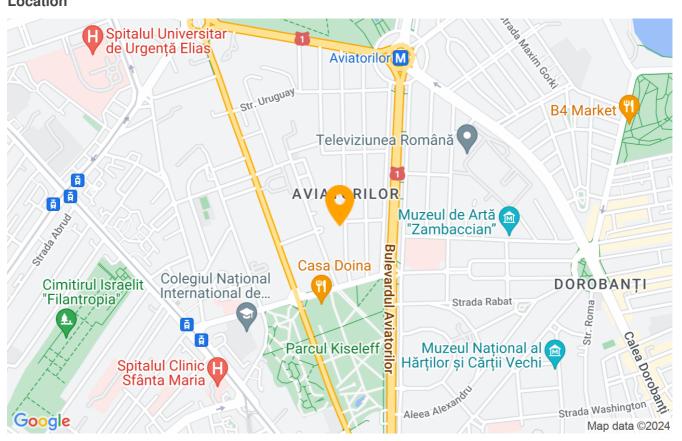

|
| Type of rooms       | Independent       |
| Type of comfort     | Deluxe            |
| Bedrooms no.        | 3                 |
| Kitchens no.        | 1                 |
| Bathrooms no.       | 2                 |
| Toilets no.         | 1                 |
| Building type       | Block             |
| Year built          | 2013              |
| Config              | 1S+P+5            |
| Floor               | 1                 |
| Balconies no.       | 1                 |
| State               | Finished          |
| Elevator            | Yes               |
| Parking inside      | 1                 |
| Storage no.         | 1                 |

### Amenities

Equipped kitchen

🔆 Dishwasher

Private heating

Suitable for office Not furnished

🔆 Air conditioning

#### Location



#### **Photos**



BLISS Imobiliare © 2024