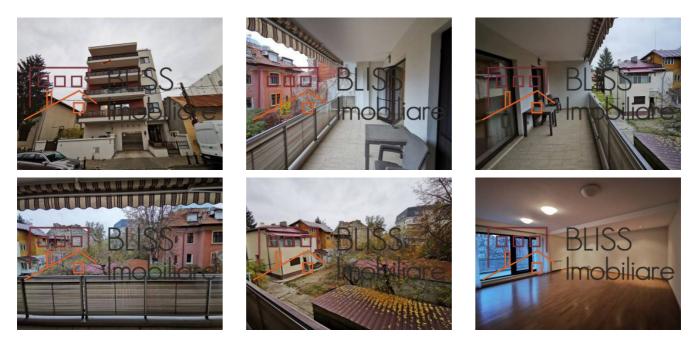

s       | Independent       |
| Type of comfort     | Deluxe            |
| Bedrooms no.        | 3                 |
| Kitchens no.        | 1                 |
| Bathrooms no.       | 2                 |
| Toilets no.         | 1                 |
| Building type       | Block             |
| Year built          | 2013              |
| Config              | 1S+P+5            |
| Floor               | 1                 |
| Balconies no.       | 1                 |
| State               | Finished          |
| Elevator            | Yes               |
| Parking inside      | 1                 |
| Storage no.         | 1                 |

### Amenities

Equipped kitchen

🔆 Dishwasher

Private heating

Suitable for office Not furnished

🔆 Air conditioning

#### Location



#### **Photos**



BLISS Imobiliare © 2024