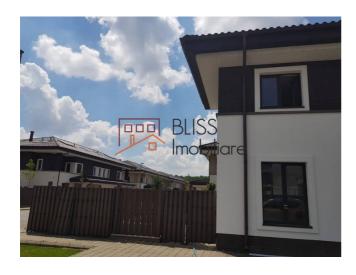

### 4 bedroom villa

Oxford Gardens Pipera, Pipera Nord, Bucharest / Ilfov

Web Reference #52140

https://blissimobiliare.ro/en/villa-4-bedrooms-for-rent-iancu-nicolae-pipera-bucharest-ilfov-52140

### **Description**

Oxford Gardens residential complex offers one of the most luxurious and comfortable living solutions on the Romanian residential market, especially created for the most demanding consumers and their families.

The essence of luxury is concentrated in private services and products, exclusive, whose value is measured by the quality and innovation.

| Property details                    |              |
|-------------------------------------|--------------|
| Rooms no.                           | 5            |
| Useable surface                     | 250m²        |
| Constructed surface                 | 300m²        |
| Bedrooms no.                        | 4            |
| Kitchens no.                        | 1            |
| Bathrooms no.                       | 3            |
| Toilets no.                         | 1            |
| Building type                       | Villa        |
| Year built                          | 2009         |
| Year renovated                      | 2018         |
| Balconies no.                       | 2            |
| State                               | Finished     |
| Total land                          | 450m²        |
| Print                               | 150m²        |
| Courtyard                           | 300m²        |
| Parking inside                      | 1            |
| Parking outside                     | 1            |
| Earthquake risk class               | Unclassified |
| Average cost of utilities per month | 500.00 EUR   |